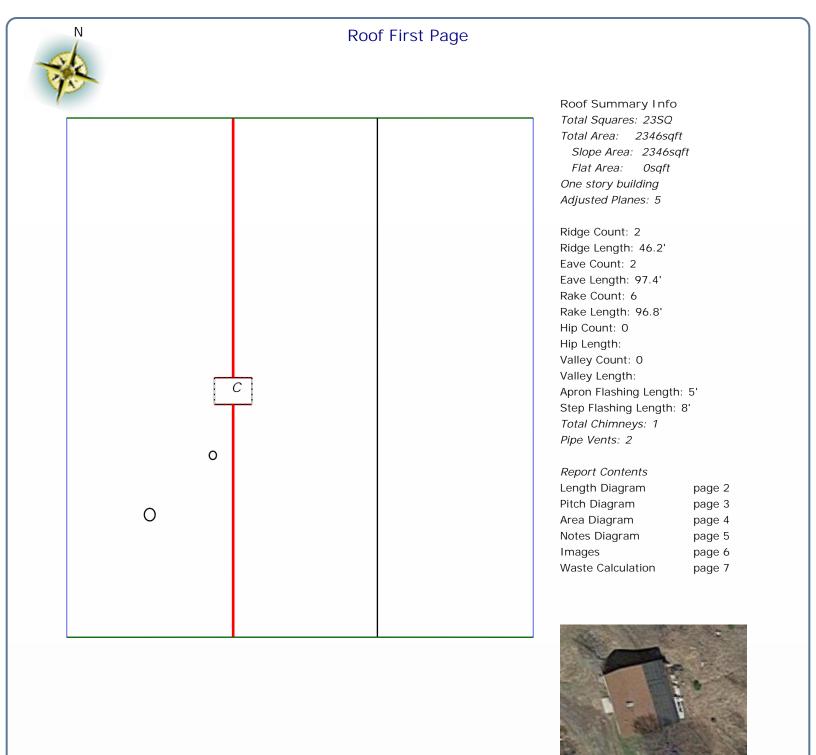

## Roof Summary Information

Total Area: 2346sqft; 23SQ; (Slope: 2346sqft; Flat: 0sqft; ) Ridge Length: 46.2' (2 ridges) Eave Length: 97.4' (2 eaves) Rake Length: 96.8' (6 rakes) Hip Length: (0 hips) Valley Length: (0 valleies) Apron Flashing: 5' Step Flashing: 8' Chimneys: 1