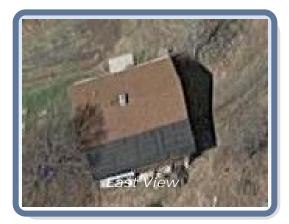

## Roof Summary Information

Total Area: 2346sqft; 23SQ; (Slope: 2346sqft; Flat: 0sqft; ) Ridge Length: 46.2' (2 ridges) Eave Length: 97.4' (2 eaves) Rake Length: 96.8' (6 rakes) Hip Length: (0 hips) Valley Length: (0 valleies) Apron Flashing: 5' Step Flashing: 8' Chimneys: 1

Major Pitch: 7.00/12 Pitch: 7.00/12 Area: 1632sqft Pitch: 1.00/12 Area: 714sqft