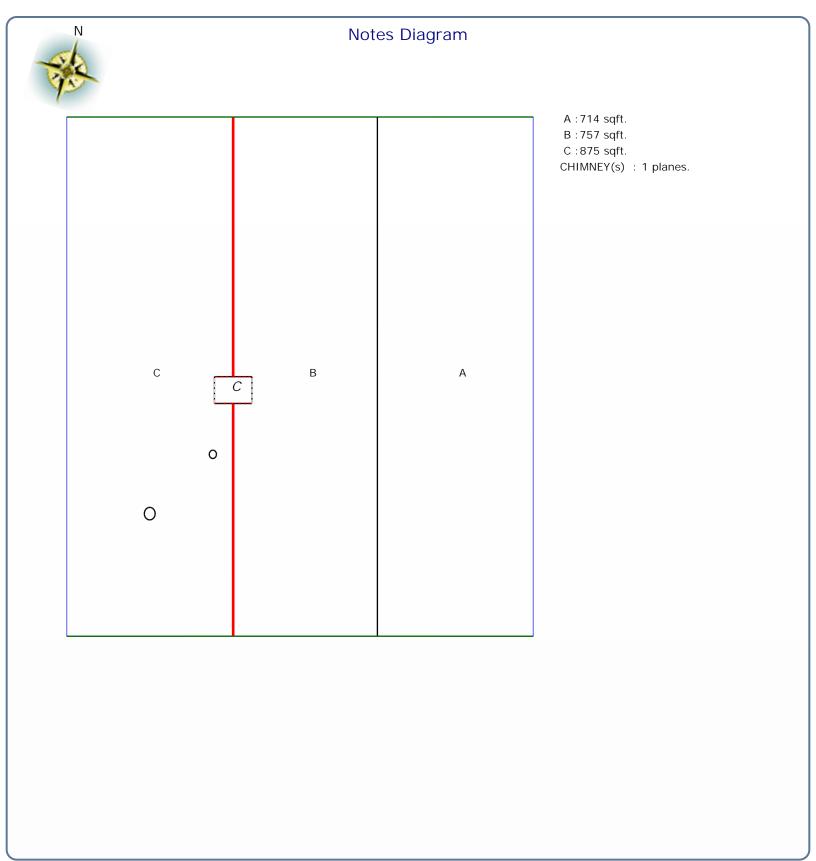

Property Address: 123 Sample St Houston, TX 75060



| Waste calculation |             |                      |                               |                                         |                                                   |
|-------------------|-------------|----------------------|-------------------------------|-----------------------------------------|---------------------------------------------------|
| 0%                | 5%          | 10%                  | 15%                           | 20%                                     | 25%                                               |
| 2,346             | 2,463       | 2,580                | 2,698                         | 2,815                                   | 2,932