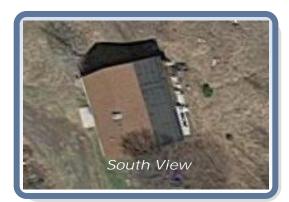

## Roof Summary Information

Total Area: 2346sqft; 23SQ; (Slope: 2346sqft; Flat: 0sqft; ) Ridge Length: 46.2' (2 ridges) Eave Length: 97.4' (2 eaves) Rake Length: 96.8' (6 rakes) Hip Length: (0 hips) Valley Length: (0 valleies) Apron Flashing: 5' Step Flashing: 8' Chimneys: 1

Major Pitch: 7.00/12 Pitch: 7.00/12 Area: 1632sqft Pitch: 1.00/12 Area: 714sqft