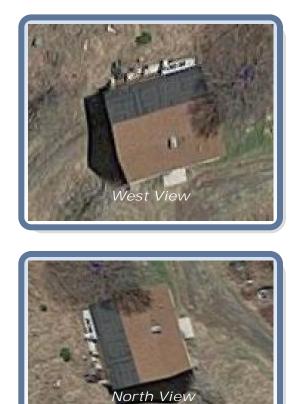

## Roof Summary Information

Total Area: 2346sqft; 23SQ; (Slope: 2346sqft; Flat: 0sqft; ) Ridge Length: 46.2' (2 ridges) Eave Length: 97.4' (2 eaves) Rake Length: 96.8' (6 rakes) Hip Length: (0 hips) Valley Length: (0 valleies) Apron Flashing: 5' Step Flashing: 8' Chimneys: 1

Major Pitch: 7.00/12 Pitch: 7.00/12 Area: 1632sqft Pitch: 1.00/12 Area: 714sqft