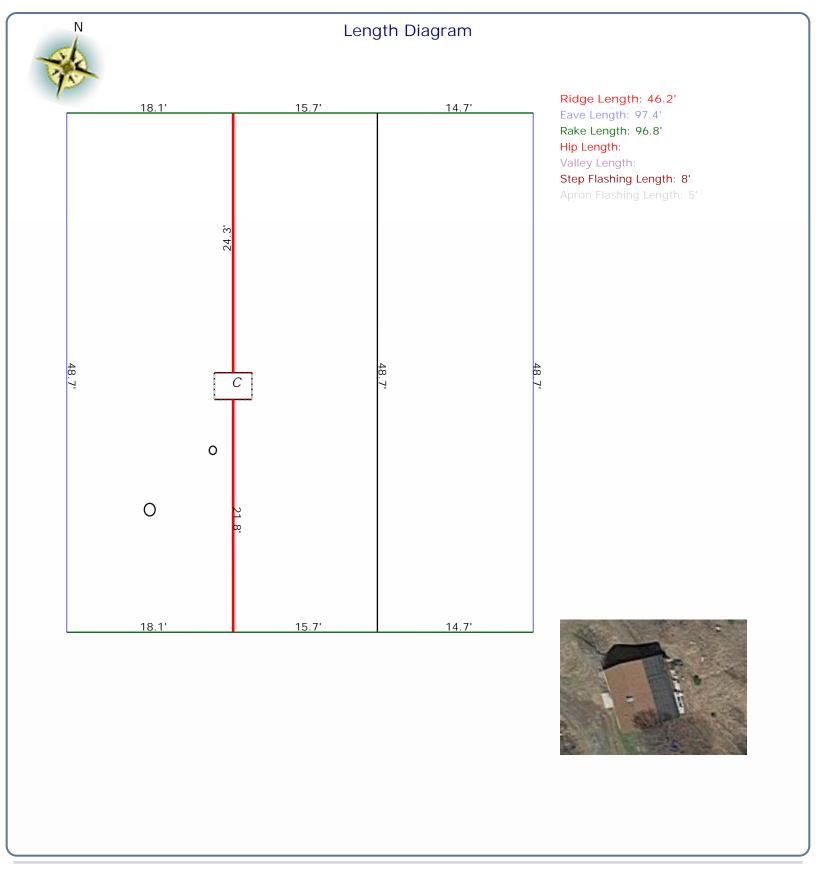

## Roof Summary Information

Total Area: 2346sqft; 23SQ; (Slope: 2346sqft; Flat: 0sqft; ) Ridge Length: 46.2' (2 ridges) Eave Length: 97.4' (2 eaves) Rake Length: 96.8' (6 rakes) Hip Length: (0 hips) Valley Length: (0 valleies) Apron Flashing: 5' Step Flashing: 8' Chimneys: 1