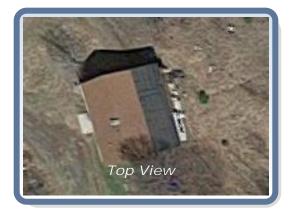

## Roof Summary Information

Total Area: 2346sqft; 23SQ; (Slope: 2346sqft; Flat: 0sqft; ) Ridge Length: 46.2' (2 ridges) Eave Length: 97.4' (2 eaves) Rake Length: 96.8' (6 rakes) Hip Length: (0 hips) Valley Length: (0 valleies) Apron Flashing: 5' Step Flashing: 8' Chimneys: 1

Major Pitch: 7.00/12 Pitch: 7.00/12 Area: 1632sqft Pitch: 1.00/12 Area: 714sqft