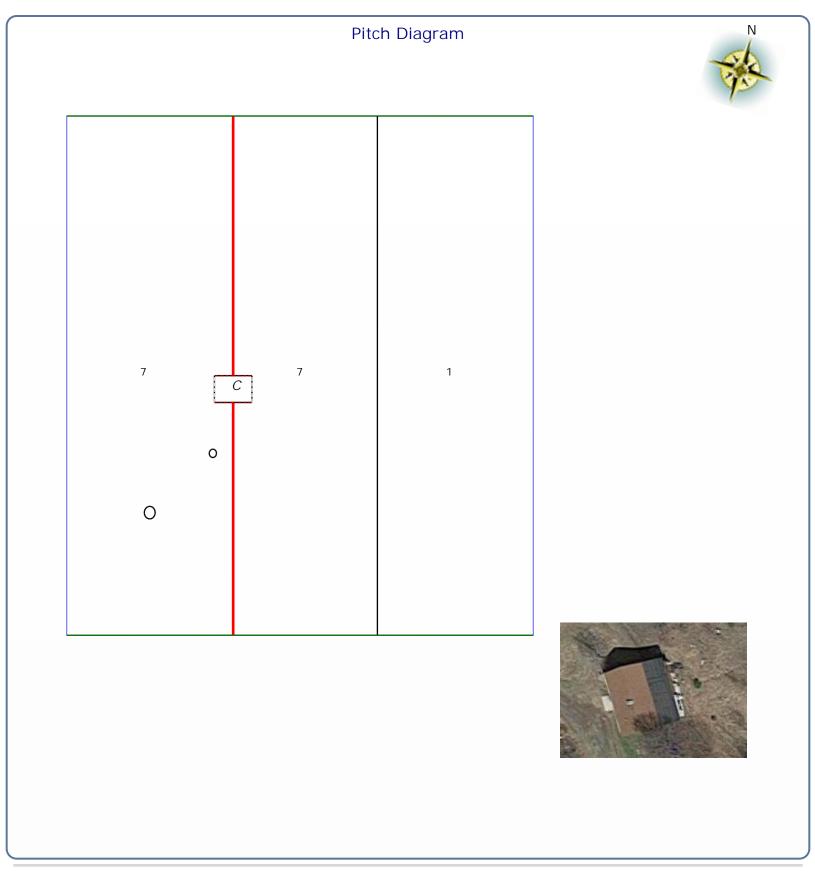

Property Address: 123 Sample St Houston, TX 75060



| Waste calculation |             |                      |                               |                                         |                                                   |
|-------------------|-------------|----------------------|-------------------------------|-----------------------------------------|---------------------------------------------------|
| 0%                | 5%          | 10%                  | 15%                           | 20%                                     | 25%                                               |
| 2,346             | 2,463       | 2,580                | 2,698                         | 2,815                                   | 2,932