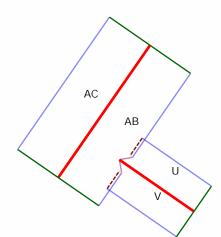

Q:108 sqft. R:202 sqft. S:203 sqft.

T:313 sqft. (8 edges, 2 planes)

U:357 sqft. V:357 sqft. W:362 sqft.

X:390 sqft. (7 edges, 2 planes) Y:465 sqft. (6 edges, 2 planes) Z:596 sqft. (6 edges, 2 planes) AA:633 sqft. (17 edges, 4 planes)

AB:1075 sqft. (7 edges, 2 planes)

CHIMNEY(s): 2 planes.

AC :1087 sqft.

Property Address: 123 Sample St Houston, TX 75060 This Report is Made by:

R

Property Address: 123 Sample St Houston, TX 75060

Waste calculation