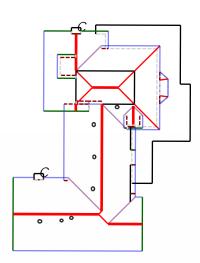

# Length Diagram

Ridge Length: 192'
Eave Length: 399'
Rake Length: 224'
Hip Length: 71'
Valley Length: 82'

Step Flashing Length: 84'
Apron Flashing Length: 137'

Property Address: 123 Sample St Houston, TX 75060 This Report is Made by: