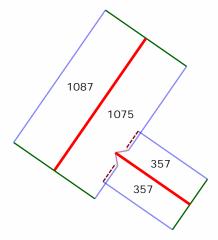

Q:108 sqft. R:202 sqft. S:203 sqft.

T:313 sqft. (8 edges, 2 planes)

U:357 sqft. V:357 sqft. W:362 sqft.

X:390 sqft. (7 edges, 2 planes) Y:465 sqft. (6 edges, 2 planes) Z:596 sqft. (6 edges, 2 planes) AA:633 sqft. (17 edges, 4 planes)

AB:1075 sqft. (7 edges, 2 planes)

CHIMNEY(s): 2 planes.

AC :1087 sqft.

Property Address: 123 Sample St Houston, TX 75060 This Report is Made by:

R

Property Address: 123 Sample St Houston, TX 75060

Waste calculation