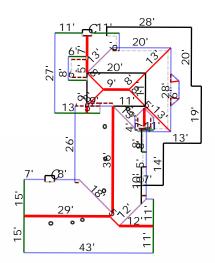

# Length Diagram

Ridge Length: 192'
Eave Length: 399'
Rake Length: 224'
Hip Length: 71'
Valley Length: 82'

Step Flashing Length: 84'
Apron Flashing Length: 137'

Property Address: 123 Sample St Houston, TX 75060 This Report is Made by: