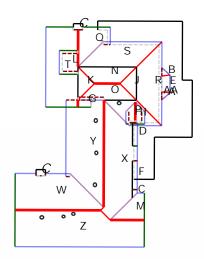

### Notes Diagram

A:4 sqft.
B:4 sqft.
C:4 sqft.
D:15 sqft.
E:16 sqft.
F:18 sqft.
G:18 sqft.
H:22 sqft.

G:18 sqft.
H:22 sqft.
I:22 sqft.
J:32 sqft.
K:32 sqft.
L:51 sqft.
M:77 sqft.
N:80 sqft.
O:80 sqft.

P:83 sqft. (9 edges, 2 planes)

Q:108 sqft. R:202 sqft. S:203 sqft.

T:313 sqft. (8 edges, 2 planes)

U:357 sqft. V:357 sqft. W:362 sqft.

X:390 sqft. (7 edges, 2 planes) Y:465 sqft. (6 edges, 2 planes) Z:596 sqft. (6 edges, 2 planes) AA:633 sqft. (17 edges, 4 planes)

AB:1075 sqft. (7 edges, 2 planes)

CHIMNEY(s): 2 planes.

AC :1087 sqft.

Property Address: 123 Sample St Houston, TX 75060 This Report is Made by:

R

Property Address: 123 Sample St Houston, TX 75060

Waste calculation