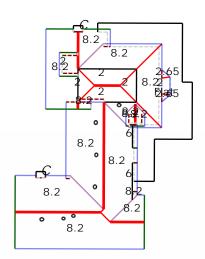

# Pitch Diagram

Order#: 59321 Customer#: 126604

Property Address: 123 Sample St Houston, TX 75060

 Major Pitch:8.20/12
 [sorted by sq ft.]
 [sorted by pitch.]

 Pitch:8.20/12
 Area:5740sqft
 Pitch:8.20/12
 Area:5740sqft

 Flat
 Area:633sqft
 Pitch:6.00/12
 Area:32sqft

 Pitch:2.00/12
 Area:289sqft
 Pitch:2.65/12
 Area:8sqft

 Pitch:2.65/12
 Area:32sqft
 Pitch:2.00/12
 Area:289sqft

 Pitch:2.65/12
 Area:33sqft
 Flat
 Area:633sqft