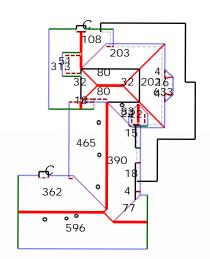

### Notes Diagram

A:4 sqft.
B:4 sqft.
C:4 sqft.
D:15 sqft.
E:16 sqft.
F:18 sqft.
G:18 sqft.
H:22 sqft.

G:18 sqft.
H:22 sqft.
I:22 sqft.
J:32 sqft.
K:32 sqft.
L:51 sqft.
M:77 sqft.
N:80 sqft.
O:80 sqft.

P:83 sqft. (9 edges, 2 planes)

Q:108 sqft. R:202 sqft. S:203 sqft.

T:313 sqft. (8 edges, 2 planes)

U:357 sqft. V:357 sqft. W:362 sqft.

X:390 sqft. (7 edges, 2 planes) Y:465 sqft. (6 edges, 2 planes) Z:596 sqft. (6 edges, 2 planes) AA:633 sqft. (17 edges, 4 planes)

AB:1075 sqft. (7 edges, 2 planes)

CHIMNEY(s): 2 planes.

AC :1087 sqft.

Property Address: 123 Sample St Houston, TX 75060 This Report is Made by:

R

Property Address: 123 Sample St Houston, TX 75060

Waste calculation