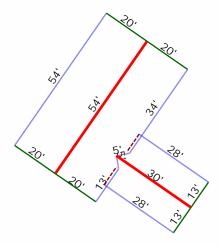

### Notes Diagram

A:4 sqft.
B:4 sqft.
C:4 sqft.
D:15 sqft.
E:16 sqft.
F:18 sqft.
G:18 sqft.
H:22 sqft.

G:18 sqft.
H:22 sqft.
I:22 sqft.
J:32 sqft.
K:32 sqft.
L:51 sqft.
M:77 sqft.
N:80 sqft.
O:80 sqft.

P:83 sqft. (9 edges, 2 planes)

Q:108 sqft. R:202 sqft. S:203 sqft.

T:313 sqft. (8 edges, 2 planes)

U:357 sqft. V:357 sqft. W:362 sqft.

X:390 sqft. (7 edges, 2 planes) Y:465 sqft. (6 edges, 2 planes) Z:596 sqft. (6 edges, 2 planes) AA:633 sqft. (17 edges, 4 planes)

AB:1075 sqft. (7 edges, 2 planes)

CHIMNEY(s): 2 planes.

AC :1087 sqft.

Property Address: 123 Sample St Houston, TX 75060 This Report is Made by:

R

Property Address: 123 Sample St Houston, TX 75060

Waste calculation