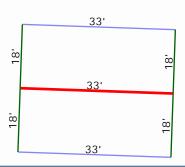

# Pitch Diagram

Property Address: 123 Sample St Houston, TX 75060 This Report is Made by:

R

Apron Flashing: 85' Step Flashing: 98'

Vents: 10

Major Pitch: 10.00/12 [sorted by sq ft.]

Pitch: 12.00/12 Area: 792sqft Pitch: 9.39/12 Area: 61sqft Pitch: 10.10/12 Area: 58sqft Pitch: 10.04/12 Area: 56sqft Pitch: 2.20/12 Area: 22sqft

[sorted by pitch.]

Pitch: 10.00/12 Area: 4759sqft Pitch: 12.00/12 Area: 792sqft Pitch: 10.10/12 Area: 58sqft Pitch: 10.04/12 Area: 56sqft Pitch: 10.00/12 Area: 4759sqft Pitch: 9.39/12 Area: 61sqft Pitch: 2.20/12 Area: 22sqft