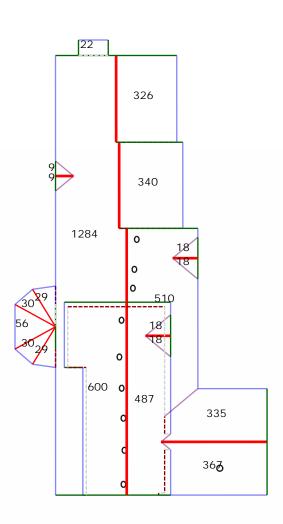

### Notes Diagram

A:9 sqft.
B:9 sqft.
C:18 sqft.
D:18 sqft.
E:18 sqft.
F:18 sqft.
G:22 sqft.
H:29 sqft.

I:29 sqft.
J:30 sqft.
K:30 sqft.
L:56 sqft.
M:326 sqft.
N:335 sqft.
O:340 sqft.
P:367 sqft.

Q:487 sqft. (7 edges, 2 planes) R:510 sqft. (8 edges, 2 planes) S:600 sqft. (6 edges, 2 planes)

T : 606 sqft. U : 606 sqft.

V:1284 sqft. (15 edges, 3 planes)

Vent(s): 10 planes.

Order#: 59321

Customer#: 126604

Property Address: 123 Sample St Houston, TX 75060 This Report is Made by:

R

Property Address: 123 Sample St Houston, TX 75060