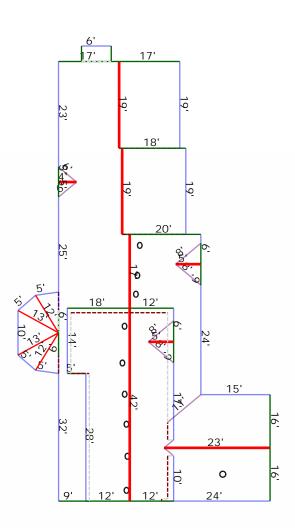

## Length Diagram

Ridge Length: 168' Eave Length: 357' Rake Length: 305' Hip Length: 49' Valley Length: 64' Step Flashing Length: 98'

Order#: 59321

Customer#: 126604

Property Address: 123 Sample St Houston, TX 75060 This Report is Made by: