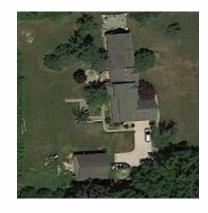

Property Address: 123 Sample St Houston, TX 75060 This Report is Made by:

R

## Roof First Page

Roof Summary Info
Total Squares: 57SQ
Total Area: 5749sqft
Slope Area: 5749sqft
Flat Area: Osqft
Two story area: 1122.5sqft
Adjusted Planes: 32

Ridge Count: 9
Ridge Length: 168'
Eave Count: 22
Eave Length: 357'
Rake Count: 28
Rake Length: 305'
Hip Count: 4
Hip Length: 49'
Valley Count: 9
Valley Length: 64'