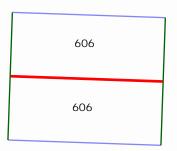

T : 606 sqft. U : 606 sqft.

V:1284 sqft. (15 edges, 3 planes)

Vent(s): 10 planes.

Order#: 59321

Customer#: 126604

Property Address: 123 Sample St Houston, TX 75060 This Report is Made by:

R

Property Address: 123 Sample St Houston, TX 75060