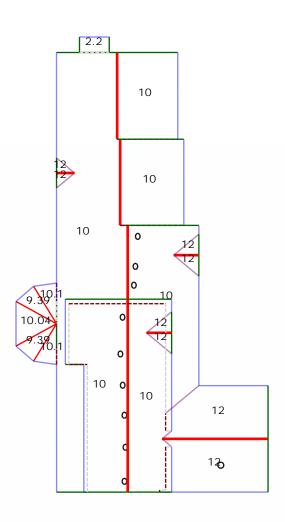

# Pitch Diagram

Property Address: 123 Sample St Houston, TX 75060 This Report is Made by:

R

Apron Flashing: 85' Step Flashing: 98'

Vents: 10

Major Pitch: 10.00/12 [sorted by sq ft.]

Pitch: 12.00/12 Area: 792sqft Pitch: 9.39/12 Area: 61sqft Pitch: 10.10/12 Area: 58sqft Pitch: 10.04/12 Area: 56sqft Pitch: 2.20/12 Area: 22sqft

[sorted by pitch.]

Pitch: 10.00/12 Area: 4759sqft Pitch: 12.00/12 Area: 792sqft Pitch: 10.10/12 Area: 58sqft Pitch: 10.04/12 Area: 56sqft Pitch: 10.00/12 Area: 4759sqft Pitch: 9.39/12 Area: 61sqft Pitch: 2.20/12 Area: 22sqft