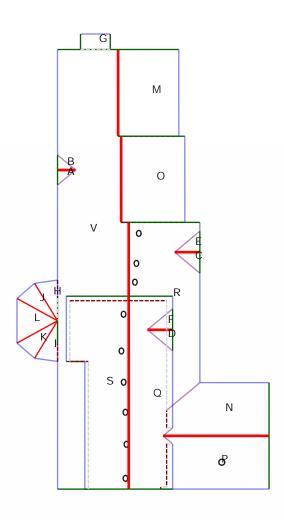

### Notes Diagram

A:9 sqft.
B:9 sqft.
C:18 sqft.
D:18 sqft.
E:18 sqft.
F:18 sqft.
G:22 sqft.
H:29 sqft.

I:29 sqft.
J:30 sqft.
K:30 sqft.
L:56 sqft.
M:326 sqft.
N:335 sqft.
O:340 sqft.
P:367 sqft.

Q:487 sqft. (7 edges, 2 planes) R:510 sqft. (8 edges, 2 planes) S:600 sqft. (6 edges, 2 planes)

T : 606 sqft. U : 606 sqft.

V:1284 sqft. (15 edges, 3 planes)

Vent(s): 10 planes.

Order#: 59321

Customer#: 126604

Property Address: 123 Sample St Houston, TX 75060 This Report is Made by:

R

Property Address: 123 Sample St Houston, TX 75060