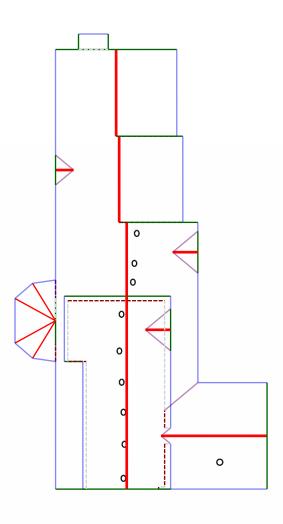

### Notes Diagram

A:9 sqft.
B:9 sqft.
C:18 sqft.
D:18 sqft.
E:18 sqft.
F:18 sqft.
G:22 sqft.
H:29 sqft.

I:29 sqft.
J:30 sqft.
K:30 sqft.
L:56 sqft.
M:326 sqft.
N:335 sqft.
O:340 sqft.
P:367 sqft.

Q:487 sqft. (7 edges, 2 planes) R:510 sqft. (8 edges, 2 planes) S:600 sqft. (6 edges, 2 planes)

T : 606 sqft. U : 606 sqft.

V:1284 sqft. (15 edges, 3 planes)

Vent(s): 10 planes.

Order#: 59321

Customer#: 126604

Property Address: 123 Sample St Houston, TX 75060 This Report is Made by:

R

Property Address: 123 Sample St Houston, TX 75060