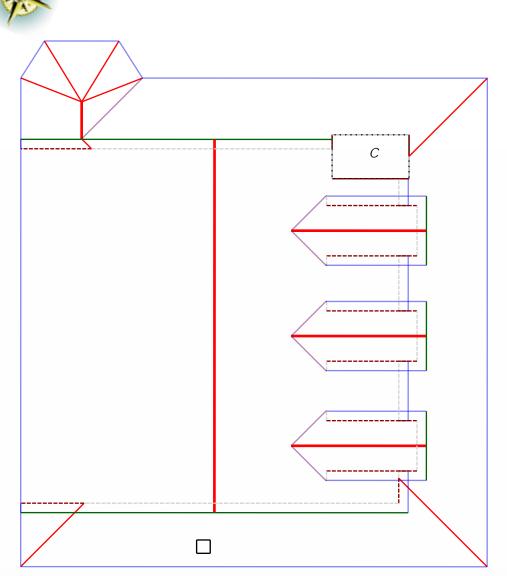

## Length Diagram

Ridge Length: 85.1'
Eave Length: 287.6'
Rake Length: 118.2'
Hip Length: 70.5'
Valley Length: 44.4'
Step Flashing Length: 112'
Apron Flashing Length: 110

Property Address: 123 Sample St Houston, TX 75060 This Report is Made by: