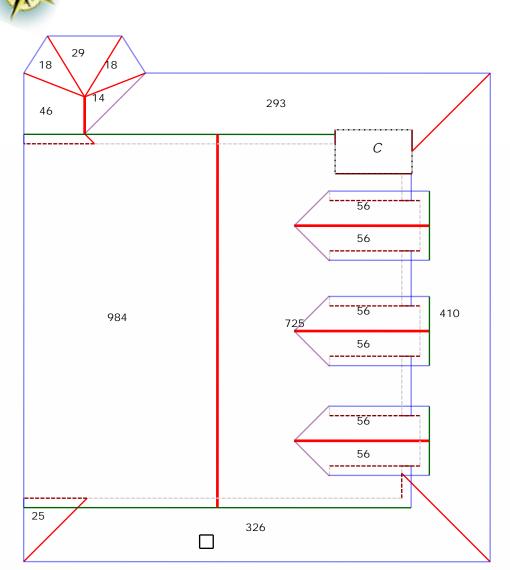

## Notes Diagram

A:14 sqft.

B:18 sqft.

C:18 sqft.

D:25 sqft.

E:29 sqft.

F:46 sqft.

G:56 sqft.

H:56 sqft.

I:56 sqft.

J:56 sqft.

 $K:56\ sqft.$ 

L:56 sqft.

M:293 sqft.

 $N:326\ sqft.$ 

O:410 sqft. (8 edges, 2 planes)

P:725 sqft. (20 edges, 4 planes)

Q:984 sqft.

CHIMNEY(s): 1 planes.

Vent(s): 1 planes.

Property Address: 123 Sample St Houston, TX 75060 This Report is Made by:

Report is Made by:

Report is Made by:

Accurate Measurements, EZ Savings!