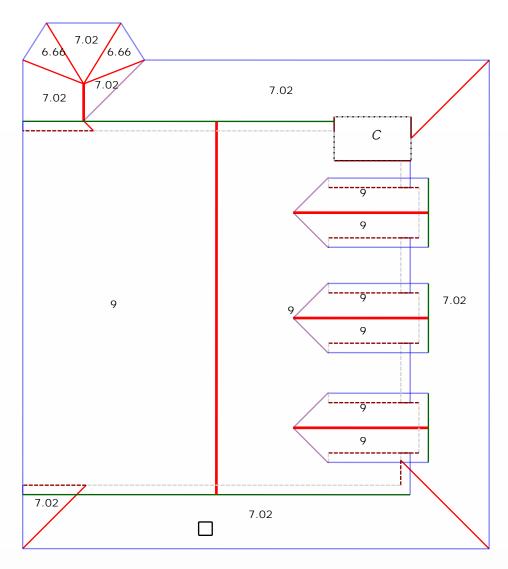

## Pitch Diagram

Order#: 59321 Customer#: 126604

Property Address: 123 Sample St Houston, TX 75060 This Report is Made by:

R

Total Squares: 32SQ Total Area: 3220sqft Adjusted Planes: 22

Property Address: 123 Sample St Houston, TX 75060 This Report is Made by:

Valley Length: 44.4' (7 valleies)

Apron Flashing: 110' Step Flashing: 112' Chimneys: 1 Vents: 1 Major Pitch: 9.00/12

[sorted by sq ft.] [sorted by pitch.]

 Pitch: 9.00/12
 Area: 2042sqft
 Pitch: 9.00/12
 Area: 2042sqft

 Pitch: 7.02/12
 Area: 1143sqft
 Pitch: 7.02/12
 Area: 1143sqft

 Pitch: 6.66/12
 Area: 35sqft
 Pitch: 6.66/12
 Area: 35sqft