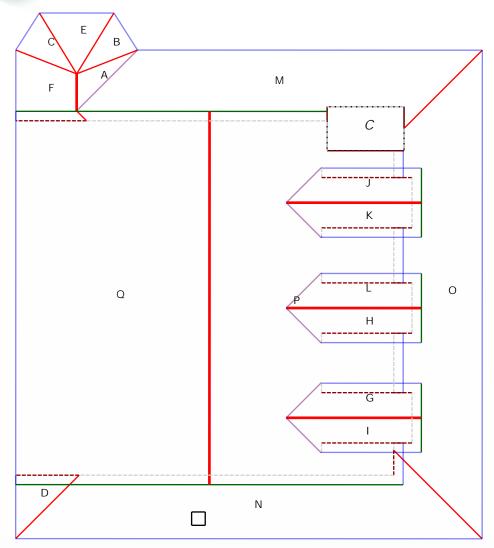

## Notes Diagram

A:14 sqft.

B:18 sqft.

C:18 sqft.

D:25 sqft.

E:29 sqft.

F:46 sqft.

G:56 sqft.

H:56 sqft.

I:56 sqft.

J:56 sqft.

 $K:56\ sqft.$ 

L:56 sqft.

M:293 sqft.

 $N:326\ sqft.$ 

O:410 sqft. (8 edges, 2 planes)

P:725 sqft. (20 edges, 4 planes)

Q:984 sqft.

CHIMNEY(s): 1 planes.

Vent(s): 1 planes.

Property Address: 123 Sample St Houston, TX 75060 This Report is Made by:

Report is Made by:

Report is Made by:

Accurate Measurements, EZ Savings!