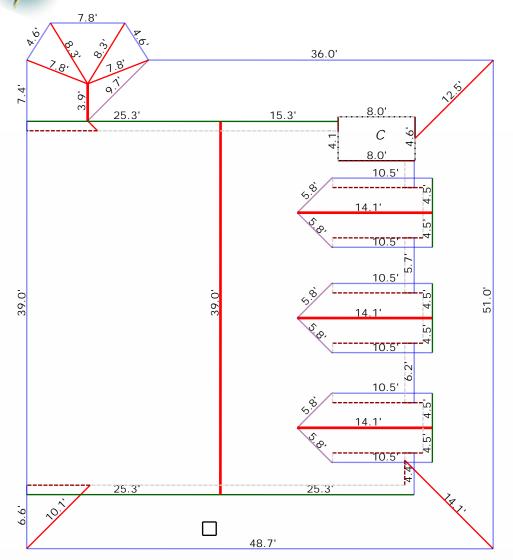

## Length Diagram

Ridge Length: 85.1'
Eave Length: 287.6'
Rake Length: 118.2'
Hip Length: 70.5'
Valley Length: 44.4'
Step Flashing Length: 112'
Apron Flashing Length: 110

Property Address: 123 Sample St Houston, TX 75060 This Report is Made by:

Ridge Count: 5
Ridge Length: 85.1'
Eave Count: 19
Eave Length: 287.6'
Rake Count: 10
Rake Length: 118.2'
Hip Count: 8
Hip Length: 70.5'
Valley Count: 7
Valley Length: 44.4'

Apron Flashing Length: 110' Step Flashing Length: 112'