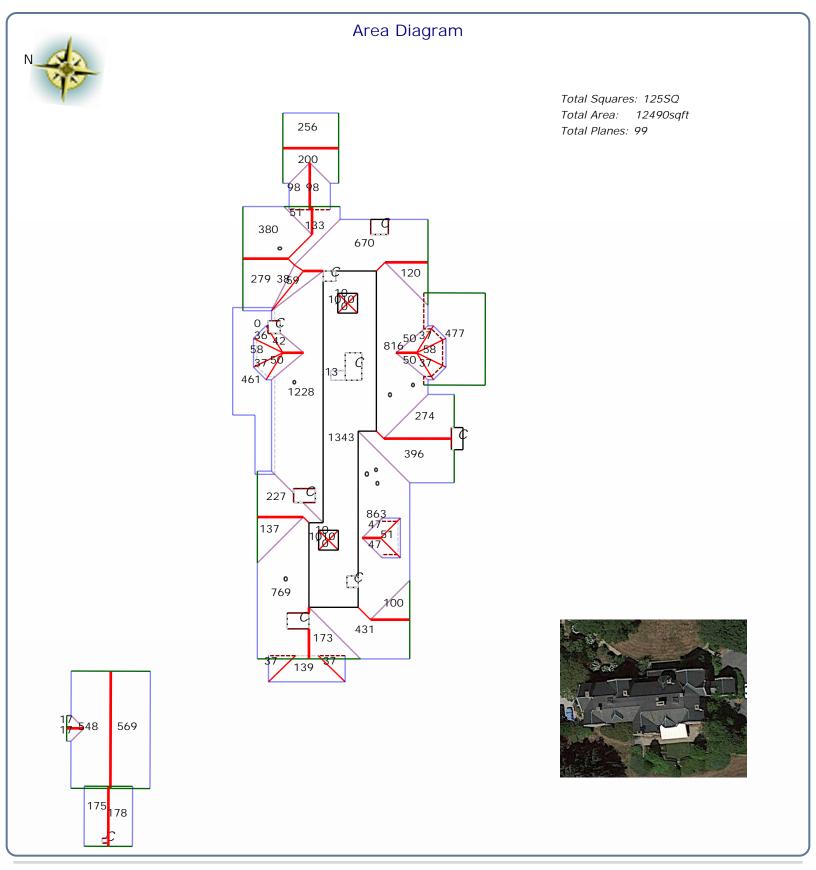

## Roof Summary Information

Total Area: 12490sqft; 125SQ;

(Slope: 10673sqft; Flat: 1817sqft;) Ridge Length: 209' (17 ridges) Eave Length: 528' (51 eaves) Rake Length: 488' (31 rakes) Hip Length: 248' (29 hips) Valley Length: 366' (22 valleies) Apron Flashing: 179' Step Flashing: 157' Chimneys: 9 Major Pitch: 11.48/12 [sorted by sq ft.] Pitch: 11.48/12Area: 7847sqft Flat Area: 1817sqft Pitch: 10.00/12Area: 1504sqft Pitch: 3.24/12 Area: 477sqft Pitch: 13.65/12Area: 194sqft Pitch: 6.46/12 Area: 139sqft Pitch: 5.22/12 Area: 30sqft Pitch: 5.22/12 Area: 75sqft Pitch: 6.26/12 Area: 75sqft Pitch: 14.90/12Area: 59sqft