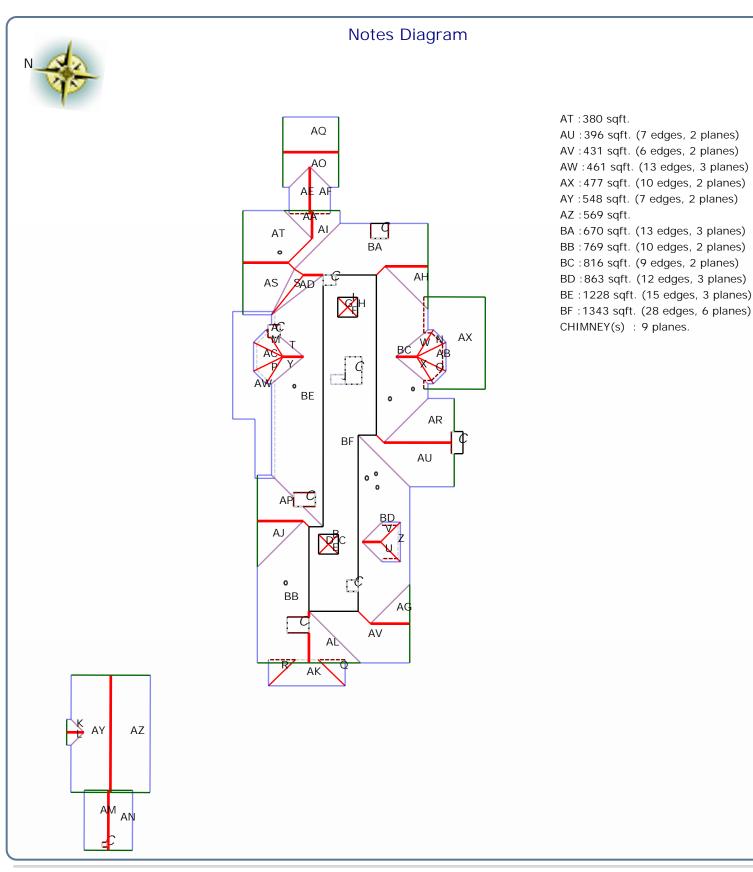

## Roof Summary Information

Total Area: 12490sqft; 125SQ;

(Slope: 10673sqft; Flat: 1817sqft;) Ridge Length: 209' (17 ridges) Eave Length: 528' (51 eaves) Rake Length: 488' (31 rakes) Hip Length: 248' (29 hips) Valley Length: 366' (22 valleies) Apron Flashing: 179' Step Flashing: 157' Chimneys: 9 Major Pitch: 11.48/12 [sorted by sq ft.] Pitch: 11.48/12Area: 7847sqft Flat Area: 1817sqft Pitch: 10.00/12Area: 1504sqft Pitch: 3.24/12 Area: 477sqft Pitch: 13.65/12Area: 194sqft Pitch: 6.46/12 Area: 139sqft Pitch: 5.22/12 Area: 30sqft Pitch: 5.22/12 Area: 75sqft Pitch: 6.26/12 Area: 75sqft Pitch: 14.90/12Area: 59sqft

[sorted by pitch.] Pitch: 14.90/12Area: 59sqft Pitch: 13.65/12Area: 194sqft Pitch: 12.71/12Area: 38sqft Pitch: 12.55/12Area: 115sqft Pitch: 11.91/12Area: 145sqft Pitch: 10.00/12Area: 1504sqft Pitch: 6.46/12 Area: 139sqft Pitch: 6.26/12 Area: 75sqft Pitch: 5.22/12 Area: 80sqft Pitch: 3.24/12 Area: 477sqft Flat Area: 1817sqft