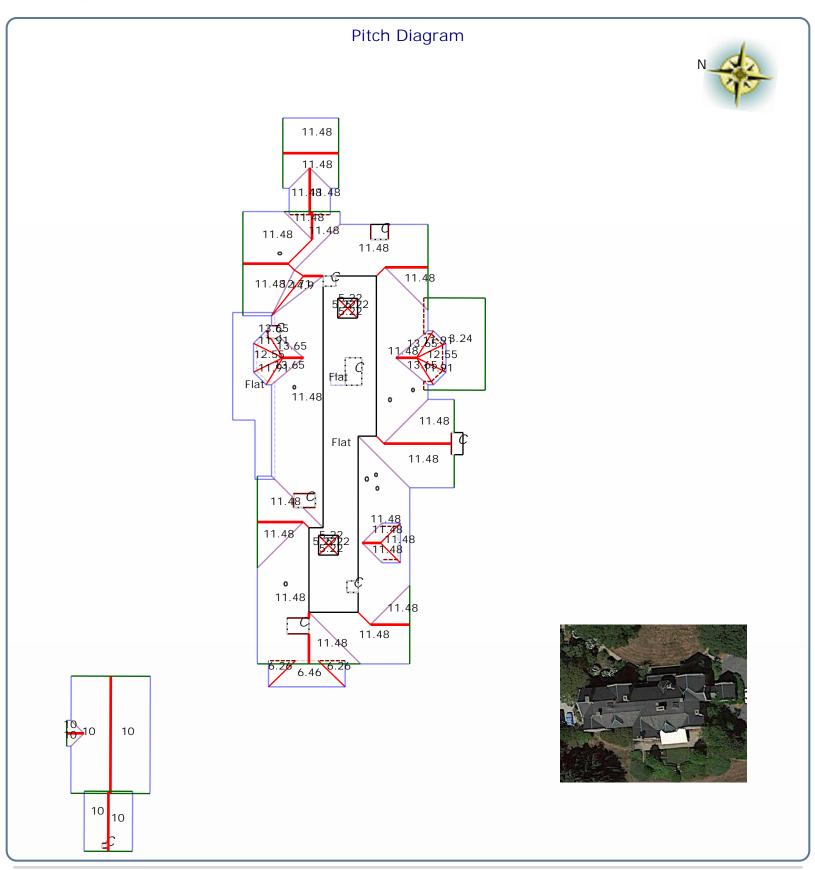

## Roof Summary Information

Total Area: 12490sqft; 125SQ;

(Slope: 10673sqft; Flat: 1817sqft;) Ridge Length: 209' (17 ridges) Eave Length: 528' (51 eaves) Rake Length: 488' (31 rakes) Hip Length: 248' (29 hips) Valley Length: 366' (22 valleies) Apron Flashing: 179' Step Flashing: 157' Chimneys: 9 Major Pitch: 11.48/12 [sorted by sq ft.] Pitch: 11.48/12Area: 7847sqft Flat Area: 1817sqft Pitch: 10.00/12Area: 1504sqft Pitch: 3.24/12 Area: 477sqft Pitch: 13.65/12Area: 194sqft Pitch: 6.46/12 Area: 139sqft Pitch: 5.22/12 Area: 30sqft Pitch: 5.22/12 Area: 75sqft Pitch: 6.26/12 Area: 75sqft Pitch: 14.90/12Area: 59sqft

[sorted by pitch.] Pitch: 14.90/12Area: 59sqft Pitch: 13.65/12Area: 194sqft Pitch: 12.71/12Area: 38sqft Pitch: 12.55/12Area: 115sqft Pitch: 11.91/12Area: 145sqft Pitch: 10.00/12Area: 1504sqft Pitch: 6.46/12 Area: 139sqft Pitch: 6.26/12 Area: 75sqft Pitch: 5.22/12 Area: 80sqft Pitch: 3.24/12 Area: 477sqft Flat Area: 1817sqft