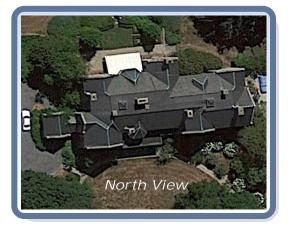

## Roof Summary Information

Total Area: 12490sqft; 125SQ;

(Slope: 10673sqft; Flat: 1817sqft;) Ridge Length: 209' (17 ridges) Eave Length: 528' (51 eaves) Rake Length: 488' (31 rakes) Hip Length: 248' (29 hips) Valley Length: 366' (22 valleies) Apron Flashing: 179' Step Flashing: 157' Chimneys: 9 Major Pitch: 11.48/12 [sorted by sq ft.] Pitch: 11.48/12Area: 7847sqft Flat Area: 1817sqft Pitch: 10.00/12Area: 1504sqft Pitch: 3.24/12 Area: 477sqft Pitch: 13.65/12Area: 194sqft Pitch: 6.46/12 Area: 139sqft Pitch: 5.22/12 Area: 30sqft Pitch: 5.22/12 Area: 75sqft Pitch: 6.26/12 Area: 75sqft Pitch: 14.90/12Area: 59sqft