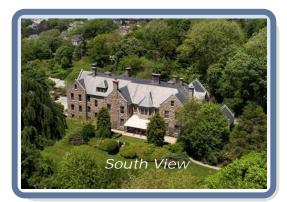

## Roof Summary Information

Total Area: 12490sqft; 125SQ;

(Slope: 10673sqft; Flat: 1817sqft;) Ridge Length: 209' (17 ridges) Eave Length: 528' (51 eaves) Rake Length: 488' (31 rakes) Hip Length: 248' (29 hips) Valley Length: 366' (22 valleies) Apron Flashing: 179' Step Flashing: 157' Chimneys: 9 Major Pitch: 11.48/12 [sorted by sq ft.] Pitch: 11.48/12Area: 7847sqft Flat Area: 1817sqft Pitch: 10.00/12Area: 1504sqft Pitch: 3.24/12 Area: 477sqft Pitch: 13.65/12Area: 194sqft Pitch: 6.46/12 Area: 139sqft Pitch: 5.22/12 Area: 30sqft Pitch: 5.22/12 Area: 75sqft Pitch: 6.26/12 Area: 75sqft Pitch: 14.90/12Area: 59sqft