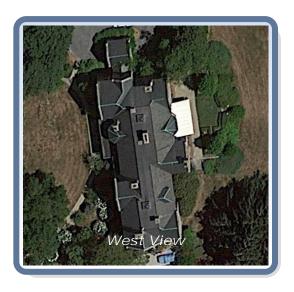

## Roof Summary Information

Total Area: 12490sqft; 125SQ;

(Slope: 10673sqft; Flat: 1817sqft;) Ridge Length: 209' (17 ridges) Eave Length: 528' (51 eaves) Rake Length: 488' (31 rakes) Hip Length: 248' (29 hips) Valley Length: 366' (22 valleies) Apron Flashing: 179' Step Flashing: 157' Chimneys: 9 Major Pitch: 11.48/12 [sorted by sq ft.] Pitch: 11.48/12Area: 7847sqft Flat Area: 1817sqft Pitch: 10.00/12Area: 1504sqft Pitch: 3.24/12 Area: 477sqft Pitch: 13.65/12Area: 194sqft Pitch: 6.46/12 Area: 139sqft Pitch: 5.22/12 Area: 30sqft Pitch: 5.22/12 Area: 75sqft Pitch: 6.26/12 Area: 75sqft Pitch: 14.90/12Area: 59sqft