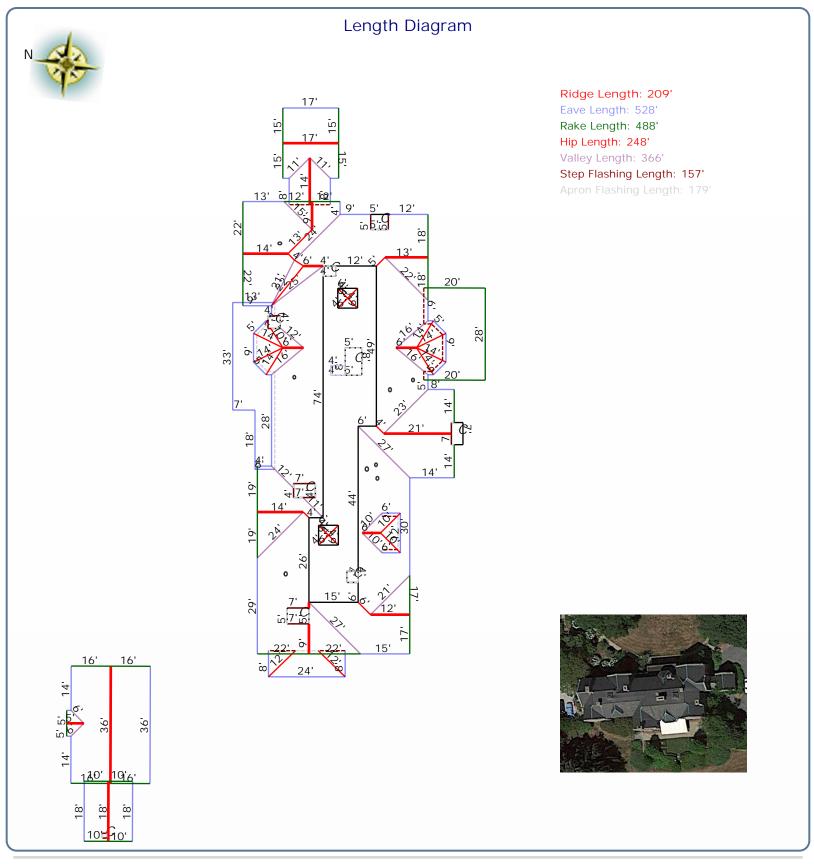

## Roof Summary Information

Total Area: 12490sqft; 125SQ;

(Slope: 10673sqft; Flat: 1817sqft;) Ridge Length: 209' (17 ridges) Eave Length: 528' (51 eaves) Rake Length: 488' (31 rakes) Hip Length: 248' (29 hips) Valley Length: 366' (22 valleies) Apron Flashing: 179' Step Flashing: 157' Chimneys: 9 Major Pitch: 11.48/12 [sorted by sq ft.] Pitch: 11.48/12Area: 7847sqft Flat Area: 1817sqft Pitch: 10.00/12Area: 1504sqft Pitch: 3.24/12 Area: 477sqft Pitch: 13.65/12Area: 194sqft Pitch: 6.46/12 Area: 139sqft Pitch: 5.22/12 Area: 30sqft Pitch: 5.22/12 Area: 75sqft Pitch: 6.26/12 Area: 75sqft Pitch: 14.90/12Area: 59sqft