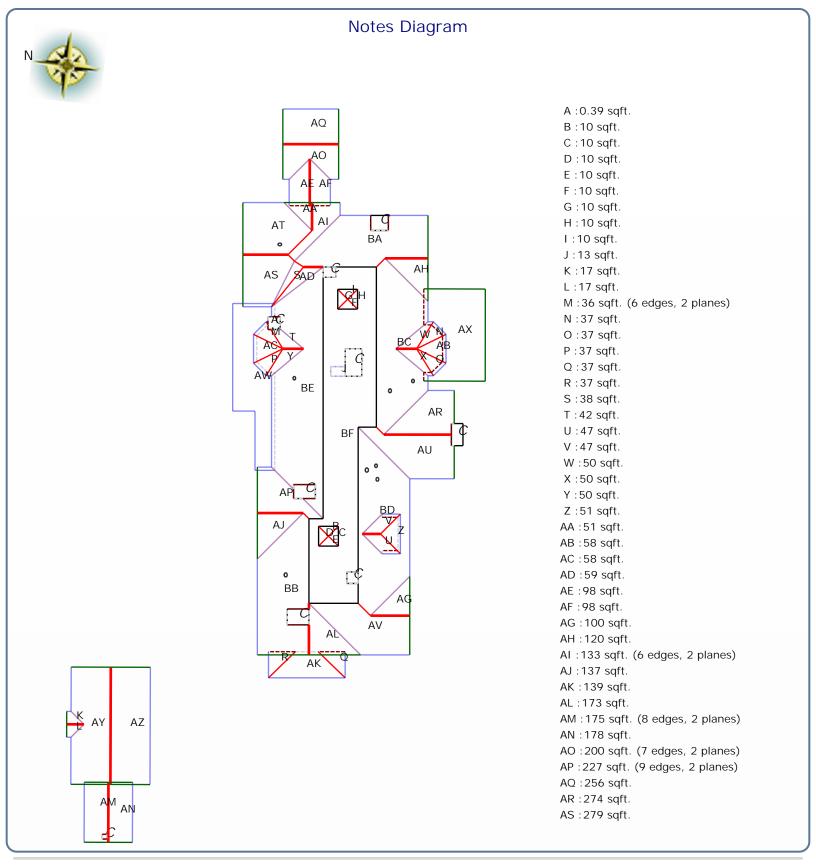

## Roof Summary Information

Total Area: 12490sqft; 125SQ;

(Slope: 10673sqft; Flat: 1817sqft;) Ridge Length: 209' (17 ridges) Eave Length: 528' (51 eaves) Rake Length: 488' (31 rakes) Hip Length: 248' (29 hips) Valley Length: 366' (22 valleies) Apron Flashing: 179' Step Flashing: 157' Chimneys: 9 Major Pitch: 11.48/12 [sorted by sq ft.] Pitch: 11.48/12Area: 7847sqft Flat Area: 1817sqft Pitch: 10.00/12Area: 1504sqft Pitch: 3.24/12 Area: 477sqft Pitch: 13.65/12Area: 194sqft Pitch: 6.46/12 Area: 139sqft Pitch: 5.22/12 Area: 30sqft Pitch: 5.22/12 Area: 75sqft Pitch: 6.26/12 Area: 75sqft Pitch: 14.90/12Area: 59sqft

[sorted by pitch.] Pitch: 14.90/12Area: 59sqft Pitch: 13.65/12Area: 194sqft Pitch: 12.71/12Area: 38sqft Pitch: 12.55/12Area: 115sqft Pitch: 11.91/12Area: 145sqft Pitch: 10.00/12Area: 1504sqft Pitch: 6.46/12 Area: 139sqft Pitch: 6.26/12 Area: 75sqft Pitch: 5.22/12 Area: 80sqft Pitch: 3.24/12 Area: 477sqft Flat Area: 1817sqft