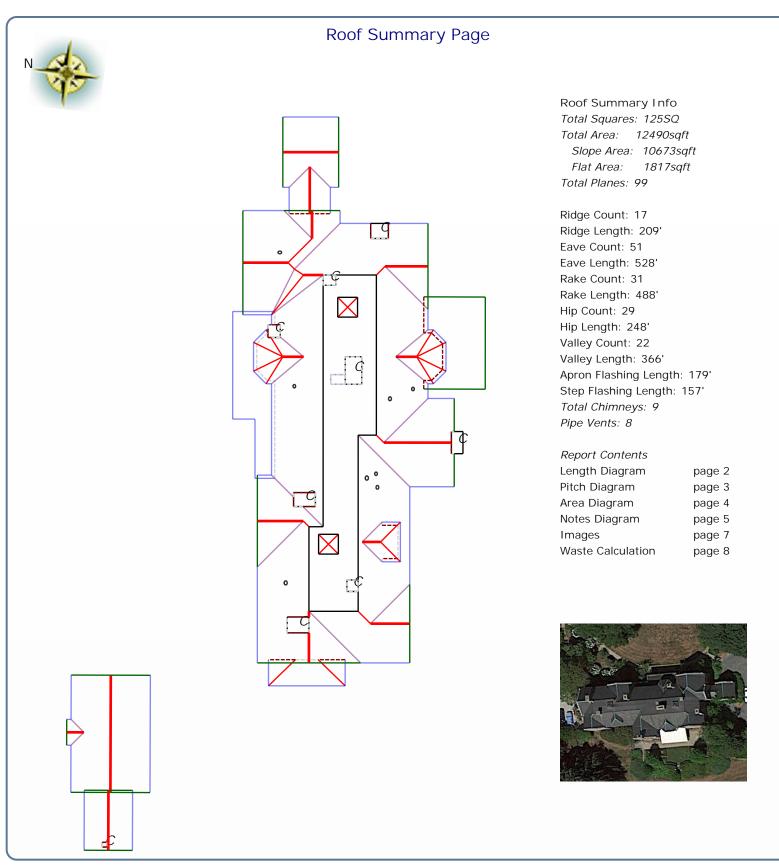

## Roof Summary Information

Total Area: 12490sqft; 125SQ;

(Slope: 10673sqft; Flat: 1817sqft;) Ridge Length: 209' (17 ridges) Eave Length: 528' (51 eaves) Rake Length: 488' (31 rakes) Hip Length: 248' (29 hips) Valley Length: 366' (22 valleies) Apron Flashing: 179' Step Flashing: 157' Chimneys: 9 Major Pitch: 11.48/12 [sorted by sq ft.] Pitch: 11.48/12Area: 7847sqft Flat Area: 1817sqft Pitch: 10.00/12Area: 1504sqft Pitch: 3.24/12 Area: 477sqft Pitch: 13.65/12Area: 194sqft Pitch: 6.46/12 Area: 139sqft Pitch: 5.22/12 Area: 30sqft Pitch: 5.22/12 Area: 75sqft Pitch: 6.26/12 Area: 75sqft Pitch: 14.90/12Area: 59sqft