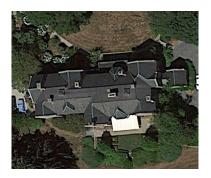

## Roof Summary Information

Total Area: 12490sqft; 125SQ;

(Slope: 10673sqft; Flat: 1817sqft;) Ridge Length: 209' (17 ridges) Eave Length: 528' (51 eaves) Rake Length: 488' (31 rakes) Hip Length: 248' (29 hips) Valley Length: 366' (22 valleies) Apron Flashing: 179' Step Flashing: 157' Chimneys: 9 Major Pitch: 11.48/12 [sorted by sq ft.] Pitch: 11.48/12Area: 7847sqft Flat Area: 1817sqft Pitch: 10.00/12Area: 1504sqft Pitch: 3.24/12 Area: 477sqft Pitch: 13.65/12Area: 194sqft Pitch: 6.46/12 Area: 139sqft Pitch: 5.22/12 Area: 30sqft Pitch: 5.22/12 Area: 75sqft Pitch: 6.26/12 Area: 75sqft Pitch: 14.90/12Area: 59sqft