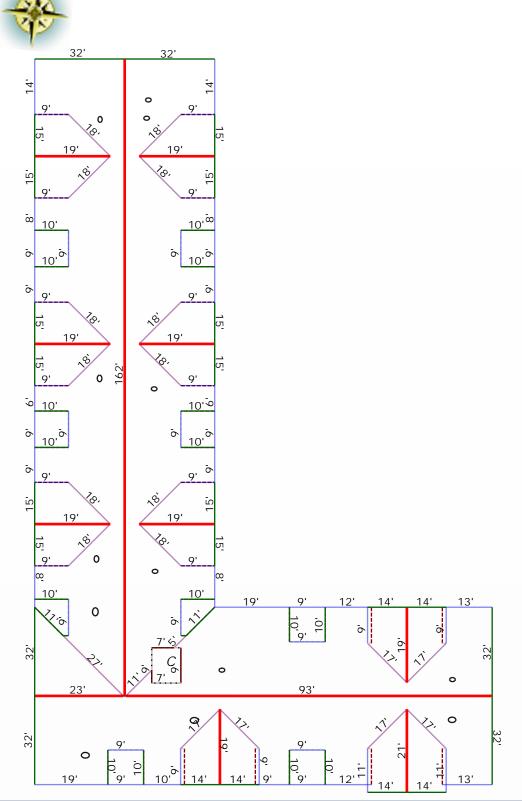

Ridge Count: 12
Ridge Length: 452'
Eave Count: 56
Eave Length: 529'
Rake Count: 44
Rake Length: 637'
Hip Count: 2
Hip Length:
Valley Count: 21
Valley Length: 368'

Apron Flashing Length: 104' Step Flashing Length: 475'

Ridge Length: 452' Eave Length: 529' Rake Length: 637' Hip Length: Valley Length: 368'

Step Flashing Length: 475'

Property Address: 123 Sample St Houston, TX 75060 This Report is Made by:

R

## Roof Summary Information

Total Area: 16289sqft; 163SQ;

(Slope: 16289sqft; Flat: 0sqft;) Ridge Length: 452' (12 ridges) Eave Length: 529' (56 eaves) Rake Length: 637' (44 rakes)

Hip Length: (2 hips)

Valley Length: 368' (21 valleies)