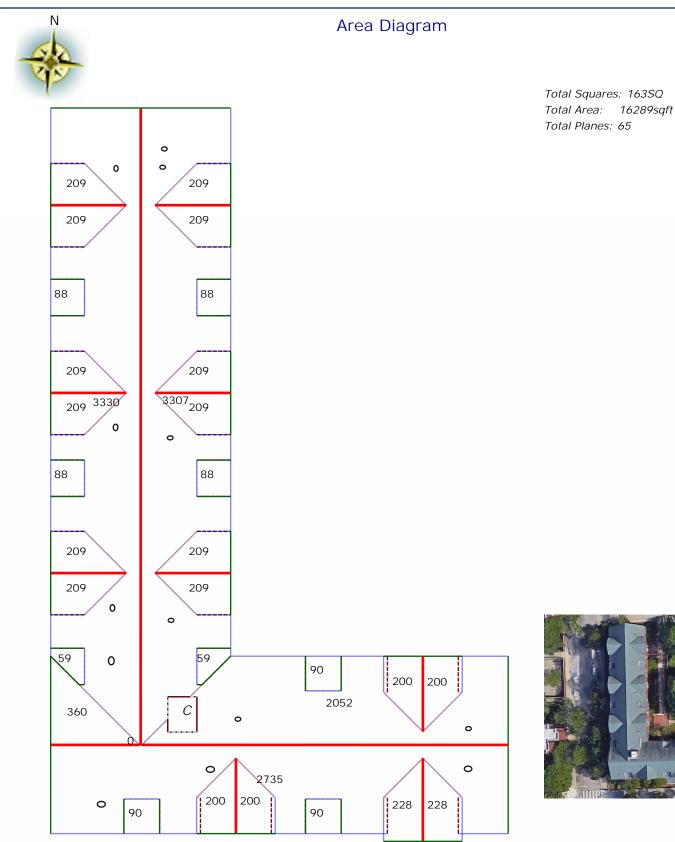

Property Address: 123 Sample St Houston, TX 75060 This Report is Made by:

RooffEZ.COM

Accurate Measurements, EZ Savings!
We take measuring to the next level

Roof Summary Info Total Squares: 163SQ Total Area: 16289sqft Slope Area: 16289sqft Flat Area: 0sqft Total Planes: 65

Ridge Count: 12
Ridge Length: 452'
Eave Count: 56
Eave Length: 529'
Rake Count: 44
Rake Length: 637'
Hip Count: 2
Hip Length:
Valley Count: 21
Valley Length: 368'

Apron Flashing Length: 104' Step Flashing Length: 475'

Total Chimneys: 1 Pipe Vents: 13