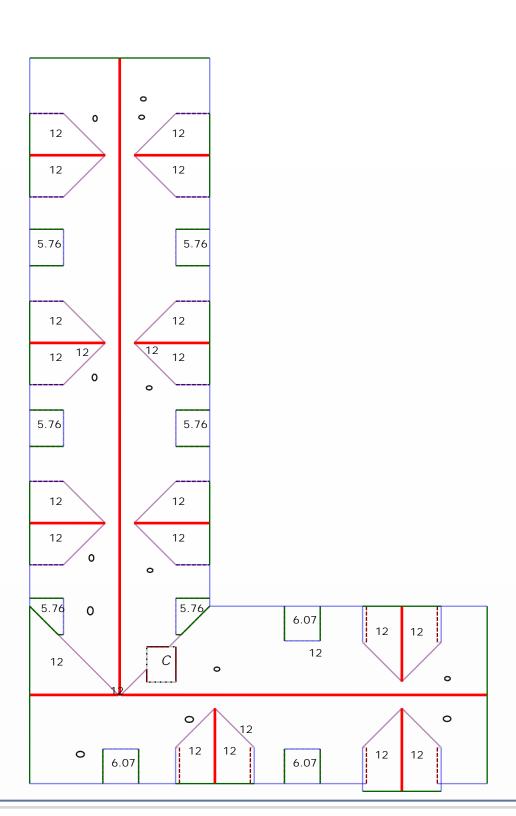

## Pitch Diagram

Property Address: 123 Sample St Houston, TX 75060 This Report is Made by: Ro@fEZ.com Accurate Measurements, EZ Savings! We take measuring to the next level

Property Address: 123 Sample St Houston, TX 75060 This Report is Made by:

Apron Flashing: 104' Step Flashing: 475' Chimneys: 1 Major Pitch: 12.00/12

[sorted by sq ft.] [sorted by pitch.]

Pitch: 12.00/12Area: 15548sqft
Pitch: 5.76/12 Area: 473sqft
Pitch: 6.07/12 Area: 269sqft
Pitch: 5.76/12 Area: 269sqft
Pitch: 5.76/12 Area: 473sqft