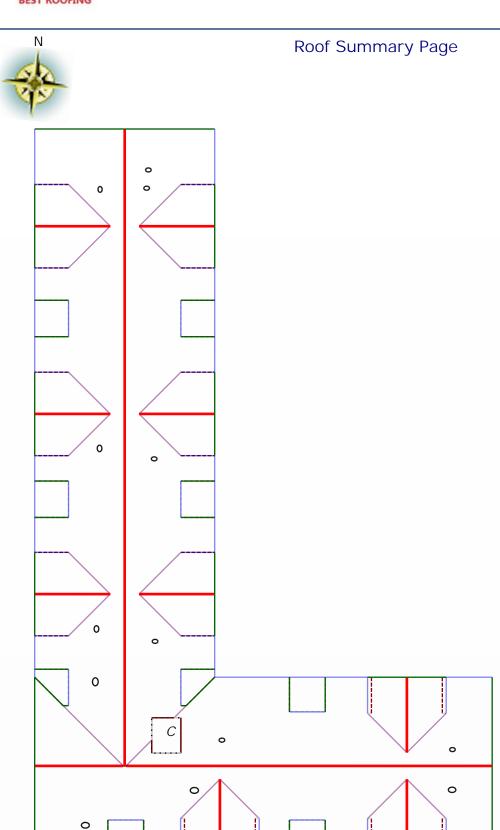

Property Address: 123 Sample St Houston, TX 75060 This Report is Made by:

RooffEZ.COM

Accurate Measurements, EZ Savings!
We take measuring to the next level

Roof Summary Info Total Squares: 163SQ Total Area: 16289sqft Slope Area: 16289sqft Flat Area: 0sqft Total Planes: 65

Ridge Count: 12
Ridge Length: 452'
Eave Count: 56
Eave Length: 529'
Rake Count: 44
Rake Length: 637'
Hip Count: 2
Hip Length:
Valley Count: 21
Valley Length: 368'

Apron Flashing Length: 104' Step Flashing Length: 475'

## Roof Summary Information

Total Area: 16289sqft; 163SQ;

(Slope: 16289sqft; Flat: 0sqft;) Ridge Length: 452' (12 ridges) Eave Length: 529' (56 eaves) Rake Length: 637' (44 rakes)

Hip Length: (2 hips)

Valley Length: 368' (21 valleies)

Apron Flashing: 104' Step Flashing: 475' Chimneys: 1 Major Pitch: 12.00/12

[sorted by sq ft.] [sorted by pitch.]

Pitch: 12.00/12Area: 15548sqft
Pitch: 5.76/12 Area: 473sqft
Pitch: 6.07/12 Area: 269sqft
Pitch: 5.76/12 Area: 269sqft
Pitch: 5.76/12 Area: 473sqft