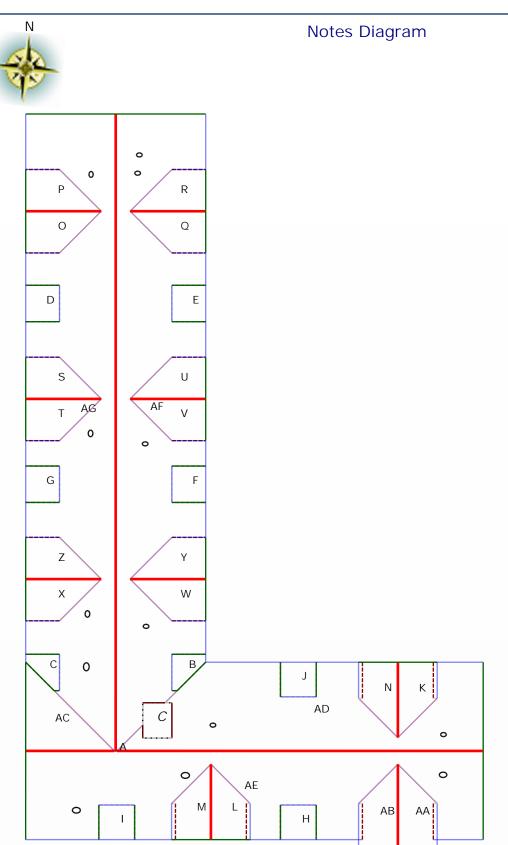

RooffEZ.COM

Accurate Measurements, EZ Savings!

We take measuring to the next level

A:0.16 sqft. B:59 sqft. C:59 sqft. D:88 sqft. E:88 sqft. F:88 sqft. G:88 sqft. H:90 sqft. I:90 sqft. J:90 sqft. K:200 sqft. L:200 sqft. M:200 sqft. N:200 sqft. O:209 sqft. P:209 sqft. Q:209 sqft. R:209 sqft. S:209 sqft. T:209 sqft. U:209 sqft. V:209 sqft. W:209 sqft. X:209 sqft. Y:209 sqft. Z:209 sqft. AA:228 sqft. AB: 228 sqft. AC:360 sqft. AD: 2052 sqft. (19 edges, 4 planes) AE: 2735 sqft. (23 edges, 5 planes) AF: 3307 sqft. (33 edges, 7 planes) AG: 3330 sqft. (30 edges, 6 planes) CHIMNEY(s): 1 planes.