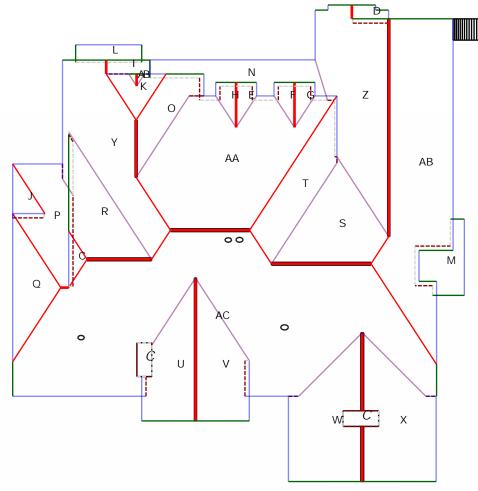

Property Address: 123 Sample St Houston, TX 75060 This Report is Made by:

R

Roof Summary Info
Total Squares: 97SQ
Total Area: 9735sqft
Slope Area: 9708sqft
Flat Area: 0sqft
Arch Area: 27sqft
Total Planes: 64

Ridge Count: 14 Ridge Length: 177'

[Ridge length include RV Length]

Eave Count: 35
Eave Length: 365'
Rake Count: 29
Rake Length: 313'
Hip Count: 13
Hip Length: 218'
Valley Count: 16
Valley Length: 264'

Apron Flashing Length: 102' Step Flashing Length: 164'

Total Chimneys: 2 Pipe Vents: 4 Ridge Vents: 8 RV Length: 151' Total Arches: 1

Report Contents

Length Diagram page 2
Pitch Diagram page 3
Area Diagram page 4
Notes Diagram page 5
Images page 6

Property Address: 123 Sample St Houston, TX 75060 This Report is Made by:

## Length Diagram

Ridge Length: 177'
Eave Length: 365'
Rake Length: 313'
Hip Length: 218'
Valley Length: 264'
Step Flashing Length: 164'

Property Address: 123 Sample St Houston, TX 75060 This Report is Made by:

D:41 sqft.

E:41 sqft.

F:41 sqft.

G:41 sqft.

H:41 sqft.

I:41 sqft.

J:64 sqft.

K:67 sqft. (6 edges, 2 planes)

L:79 sqft.

M:103 sqft. (8 edges, 2 planes)

N:197 sqft. (14 edges, 3 planes)

O:202 sqft. (6 edges, 2 planes)

P:241 sqft. (8 edges, 2 planes)

Q:244 sqft.

R:262 sqft.

S:341 sqft.

T:350 sqft.

U:357 sqft. (6 edges, 2 planes)

V:373 sqft.

W:418 sqft. (9 edges, 2 planes)

X:420 sqft. (9 edges, 2 planes)

Y:661 sqft. (11 edges, 3 planes)

Z :772 sqft. (10 edges, 2 planes)

AA :873 sqft. (11 edges, 3 planes)

AA . 673 Sqrt. (Trieuges, 3 planes)

AB:1265 sqft. (9 edges, 2 planes)

AC: 2131 sqft. (23 edges, 5 planes)

Arch(es): 27 sqft. 2 planes. CHIMNEY(s): 2 planes.

RidgeVent(s): 8 planes.

Property Address: 123 Sample St Houston, TX 75060 This Report is Made by: