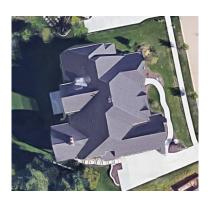

Property Address: 123 Sample St Houston, TX 75060 This Report is Made by:

R

Roof Summary Info
Total Squares: 97SQ
Total Area: 9735sqft
Slope Area: 9708sqft
Flat Area: 0sqft
Arch Area: 27sqft
Total Planes: 64