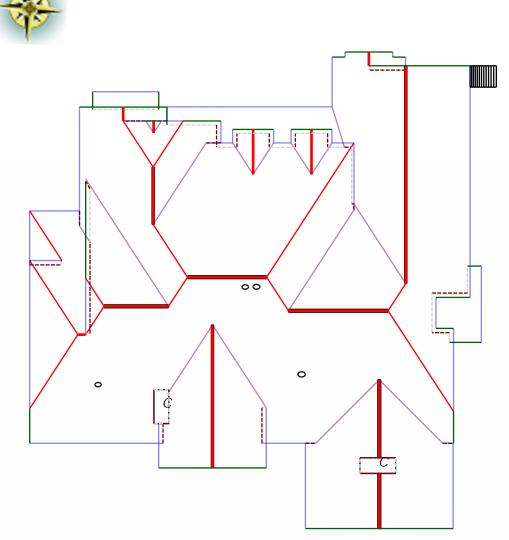

## Length Diagram

Ridge Length: 177'
Eave Length: 365'
Rake Length: 313'
Hip Length: 218'
Valley Length: 264'
Step Flashing Length: 164'

Property Address: 123 Sample St Houston, TX 75060 This Report is Made by:

Ridge Count: 14 Ridge Length: 177'

[Ridge length include RV Length]

Eave Count: 35
Eave Length: 365'
Rake Count: 29
Rake Length: 313'
Hip Count: 13
Hip Length: 218'
Valley Count: 16
Valley Length: 264'

Apron Flashing Length: 102' Step Flashing Length: 164'