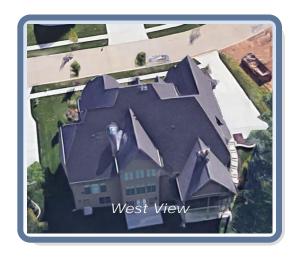

Property Address: 123 Sample St Houston, TX 75060 This Report is Made by:

R

Roof Summary Info
Total Squares: 97SQ
Total Area: 9735sqft
Slope Area: 9708sqft
Flat Area: 0sqft
Arch Area: 27sqft
Total Planes: 64