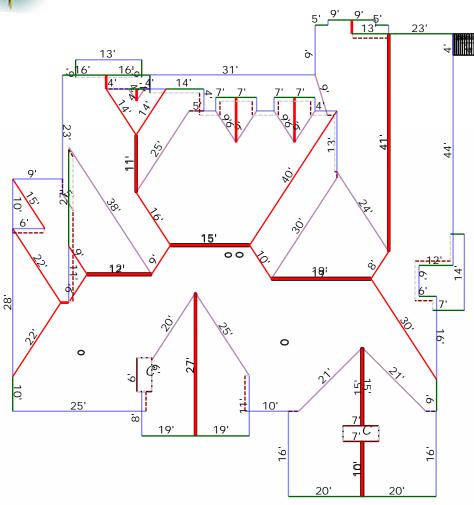

## Pitch Diagram

Property Address: 123 Sample St Houston, TX 75060

Total Squares: 97SQ Total Area: 9735sqft Total Planes: 64

Property Address: 123 Sample St Houston, TX 75060

A:3 sqft.

B:3 sqft.

C : 36 sqft.

D:41 sqft.

E:41 sqft.

F:41 sqft.

G:41 sqft.

H:41 sqft.

I:41 sqft.

J:64 sqft.

K:67 sqft. (6 edges, 2 planes)

L:79 sqft.

M:103 sqft. (8 edges, 2 planes)

N:197 sqft. (14 edges, 3 planes)

O:202 sqft. (6 edges, 2 planes)

P:241 sqft. (8 edges, 2 planes)

Q:244 sqft.

R:262 sqft.

S:341 sqft.

T:350 sqft.

U:357 sqft. (6 edges, 2 planes)

V:373 sqft.

W:418 sqft. (9 edges, 2 planes)

X:420 sqft. (9 edges, 2 planes)

Y:661 sqft. (11 edges, 3 planes)

Z :772 sqft. (10 edges, 2 planes)

AA :873 sqft. (11 edges, 3 planes)

AA . 673 Sqrt. (Trieuges, 3 planes)

AB:1265 sqft. (9 edges, 2 planes)

AC: 2131 sqft. (23 edges, 5 planes)

Arch(es): 27 sqft. 2 planes. CHIMNEY(s): 2 planes.

RidgeVent(s): 8 planes.

Property Address: 123 Sample St Houston, TX 75060 This Report is Made by: