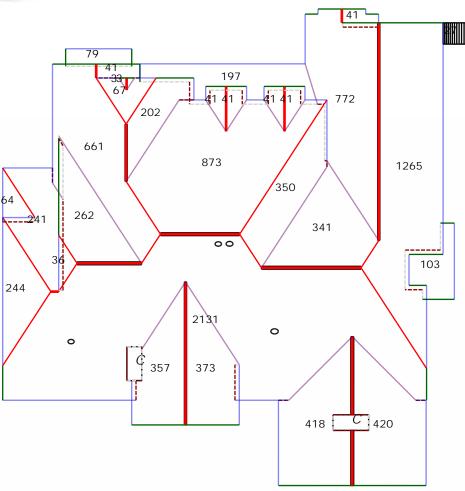

## Pitch Diagram

Property Address: 123 Sample St Houston, TX 75060

Total Squares: 97SQ Total Area: 9735sqft Total Planes: 64

Property Address: 123 Sample St Houston, TX 75060

A:3 sqft.

B:3 sqft.

C : 36 sqft.

D:41 sqft.

E:41 sqft.

F:41 sqft.

G:41 sqft.

H:41 sqft.

I:41 sqft.

J:64 sqft.

K:67 sqft. (6 edges, 2 planes)

L:79 sqft.

M:103 sqft. (8 edges, 2 planes)

N:197 sqft. (14 edges, 3 planes)

O:202 sqft. (6 edges, 2 planes)

P:241 sqft. (8 edges, 2 planes)

Q:244 sqft.

R:262 sqft.

S:341 sqft.

T:350 sqft.

U:357 sqft. (6 edges, 2 planes)

V:373 sqft.

W:418 sqft. (9 edges, 2 planes)

X:420 sqft. (9 edges, 2 planes)

Y:661 sqft. (11 edges, 3 planes)

Z :772 sqft. (10 edges, 2 planes)

AA :873 sqft. (11 edges, 3 planes)

AA . 673 Sqrt. (Trieuges, 3 planes)

AB:1265 sqft. (9 edges, 2 planes)

AC: 2131 sqft. (23 edges, 5 planes)

Arch(es): 27 sqft. 2 planes. CHIMNEY(s): 2 planes.

RidgeVent(s): 8 planes.

Property Address: 123 Sample St Houston, TX 75060 This Report is Made by: