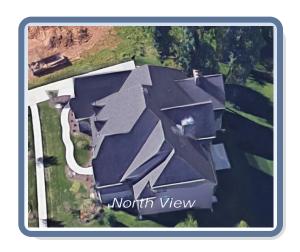

Property Address: 123 Sample St Houston, TX 75060 This Report is Made by:

R

Roof Summary Info
Total Squares: 97SQ
Total Area: 9735sqft
Slope Area: 9708sqft
Flat Area: 0sqft
Arch Area: 27sqft
Total Planes: 64