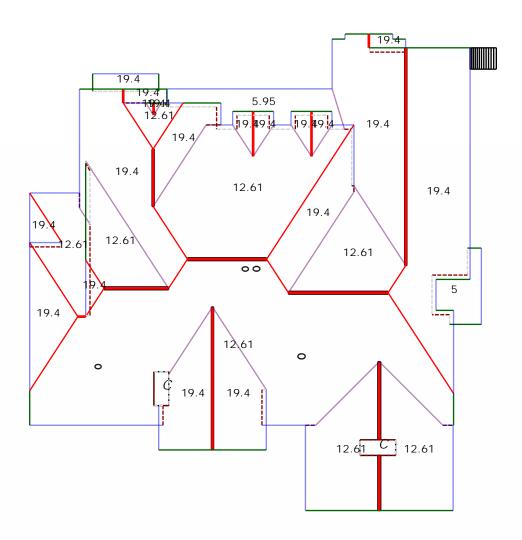

## Length Diagram

Ridge Length: 177'
Eave Length: 365'
Rake Length: 313'
Hip Length: 218'
Valley Length: 264'
Step Flashing Length: 164'

Property Address: 123 Sample St Houston, TX 75060 This Report is Made by: