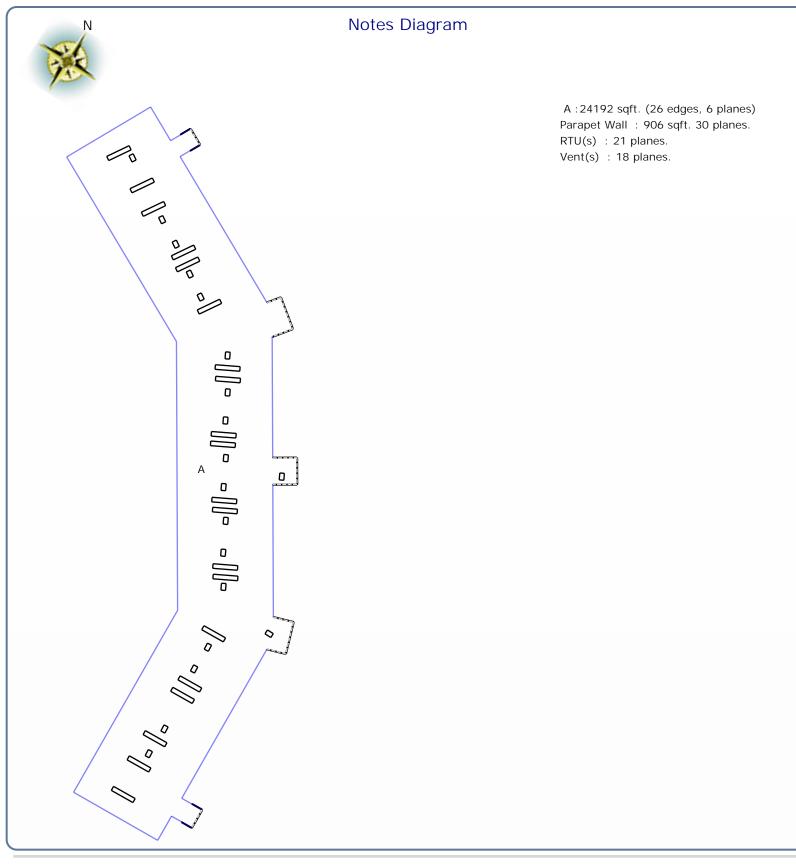

## Roof Summary Information

Total Area: 25098sqft; 251SQ; *(Slope:Osqft; Flat: 24192sqft; Parapet Wall: 906sqft; )* Ridge Length: (0 ridges) Eave Length: 935' (15 eaves) Rake Length: (0 rakes) Hip Length: (0 hips) Valley Length: (0 valleies) Apron Flashing: 146' Vents: 18

Major Flat Flat

Area: 24192sqft