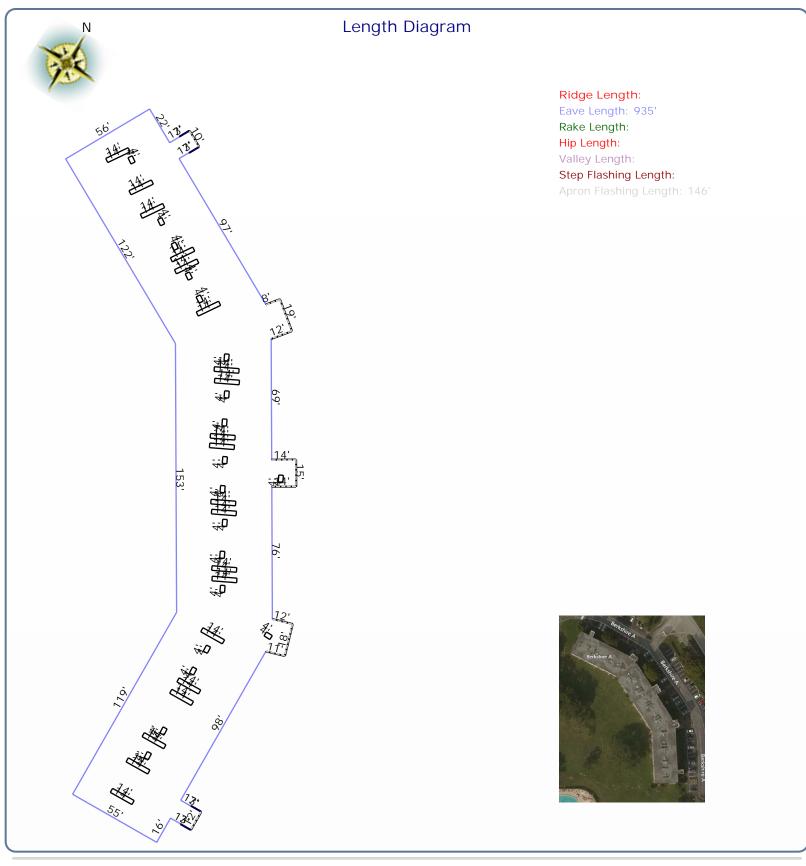

## Roof Summary Information

Total Area: 25098sqft; 251SQ; *(Slope:Osqft; Flat: 24192sqft; Parapet Wall: 906sqft; )* Ridge Length: (0 ridges) Eave Length: 935' (15 eaves) Rake Length: (0 rakes) Hip Length: (0 hips) Valley Length: (0 valleies) Apron Flashing: 146' Vents: 18