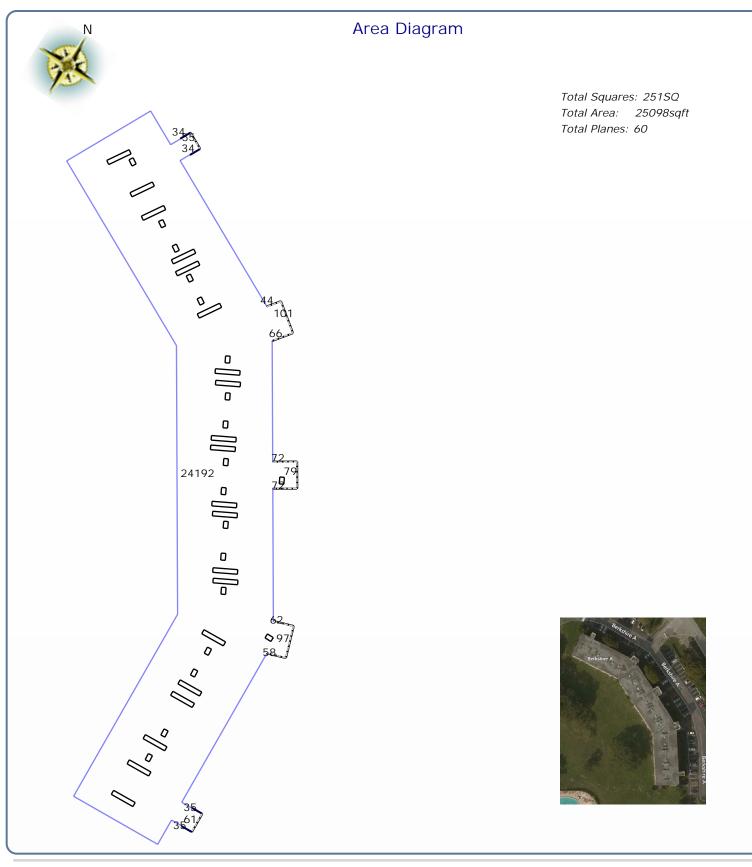

## Roof Summary Information

Total Area: 25098sqft; 251SQ; *(Slope:Osqft; Flat: 24192sqft; Parapet Wall: 906sqft; )* Ridge Length: (0 ridges) Eave Length: 935' (15 eaves) Rake Length: (0 rakes) Hip Length: (0 hips) Valley Length: (0 valleies) Apron Flashing: 146' Vents: 18

Major Flat Flat

Area: 24192sqft