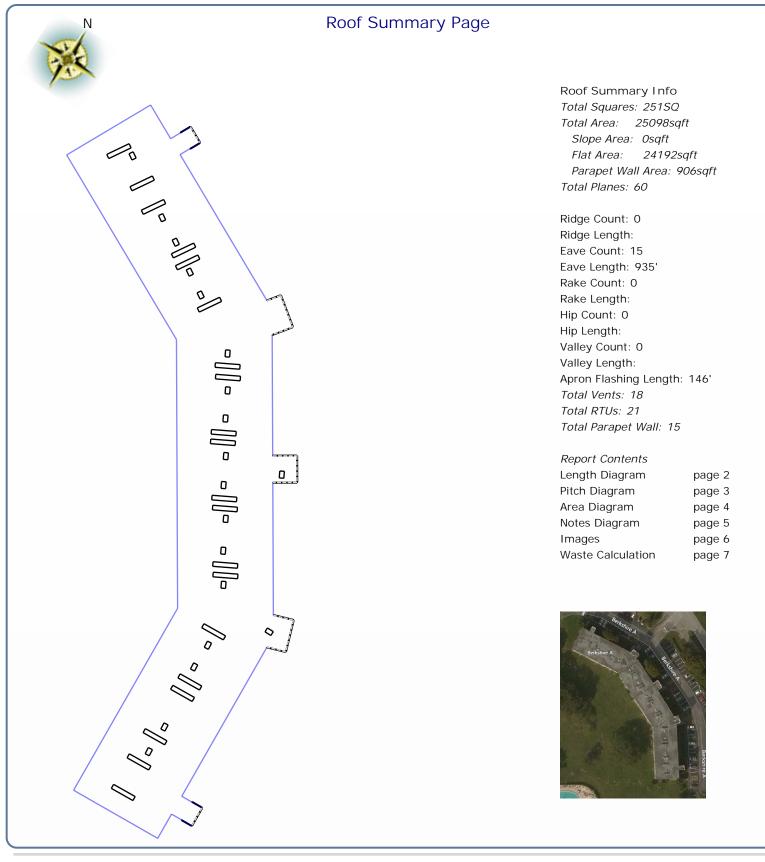

## Roof Summary Information

Total Area: 25098sqft; 251SQ; *(Slope:Osqft; Flat: 24192sqft; Parapet Wall: 906sqft; )* Ridge Length: (0 ridges) Eave Length: 935' (15 eaves) Rake Length: (0 rakes) Hip Length: (0 hips) Valley Length: (0 valleies) Apron Flashing: 146' Vents: 18

Major Flat Flat

Area: 24192sqft