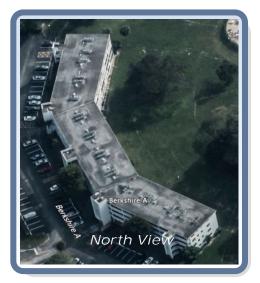

## Roof Summary Information

Total Area: 25098sqft; 251SQ; *(Slope:Osqft; Flat: 24192sqft; Parapet Wall: 906sqft; )* Ridge Length: (0 ridges) Eave Length: 935' (15 eaves) Rake Length: (0 rakes) Hip Length: (0 hips) Valley Length: (0 valleies) Apron Flashing: 146' Vents: 18