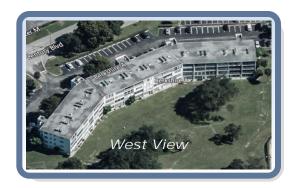

## Roof Summary Information

Total Area: 25098sqft; 251SQ; *(Slope:Osqft; Flat: 24192sqft; Parapet Wall: 906sqft; )* Ridge Length: (0 ridges) Eave Length: 935' (15 eaves) Rake Length: (0 rakes) Hip Length: (0 hips) Valley Length: (0 valleies) Apron Flashing: 146' Vents: 18