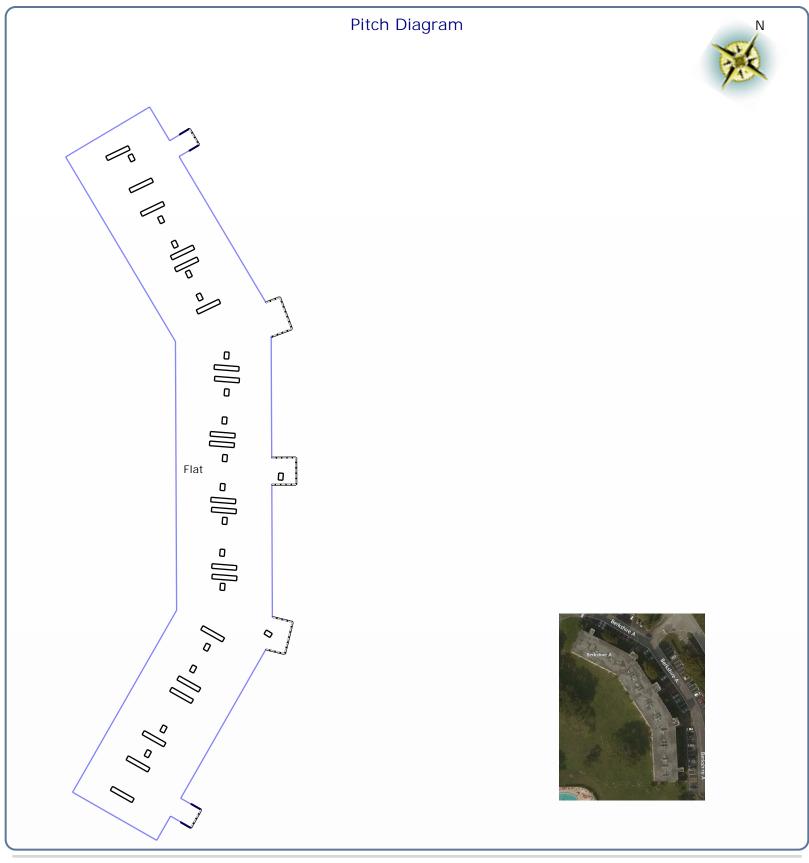

Property Address: 123 Sample St Houston, TX 75060



| Waste | calculation |  |
|-------|-------------|--|
|       |             |  |

| Waste %     | 0%      | 5%      | 10%     | 15%     | 20%     | 25%     |
|-------------|---------|---------|---------|---------|---------|---------|
| Area (sqft) | 25,098  | 26,353  | 27,608  | 28,863  | 30,117  | 31,372  |
| Squares:    | 251.0SQ | 263.5SQ | 276.1SQ | 288.6SQ | 301.2SQ | 313.7SQ |

Only roof area is included in these waste calculations.

Additional materials needed for ridge, hip, valley, and starter lengths are not included.

## Roof Summary Information

Total Area: 25098sqft; 251SQ; *(Slope:Osqft; Flat: 24192sqft; Parapet Wall: 906sqft; )* Ridge Length: (0 ridges) Eave Length: 935' (15 eaves) Rake Length