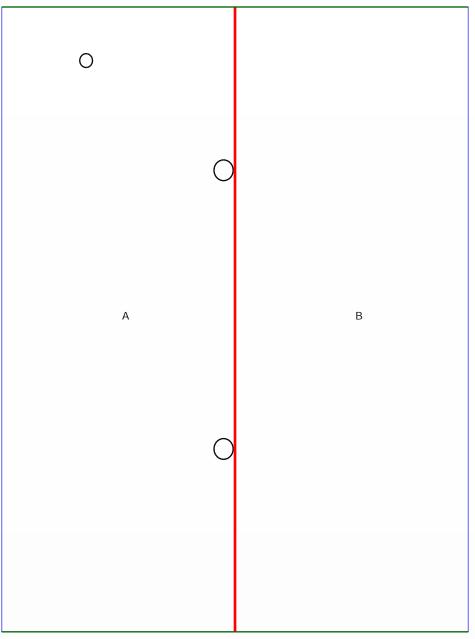

# Notes Diagram

A:1408 sqft. B:1408 sqft. Vent(s): 3 planes.

Property Address: 123 Sample St Houston, TX 75060 This Report is Made by:

R

Property Address: 123 Sample St Houston, TX 75060 This Report is Made by: