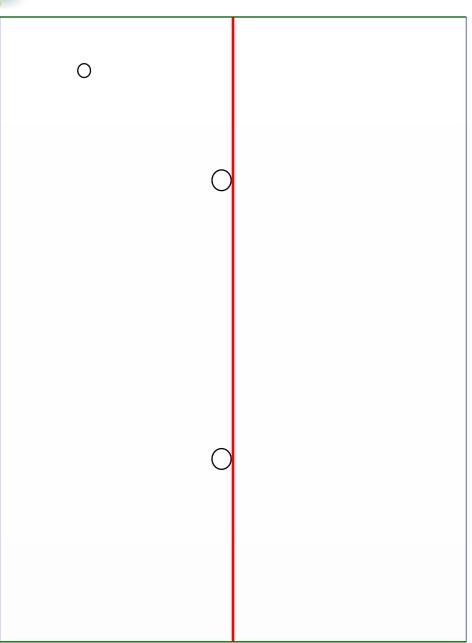

# Notes Diagram

A:1408 sqft. B:1408 sqft. Vent(s): 3 planes.

Property Address: 123 Sample St Houston, TX 75060 This Report is Made by:

R

Property Address: 123 Sample St Houston, TX 75060 This Report is Made by: