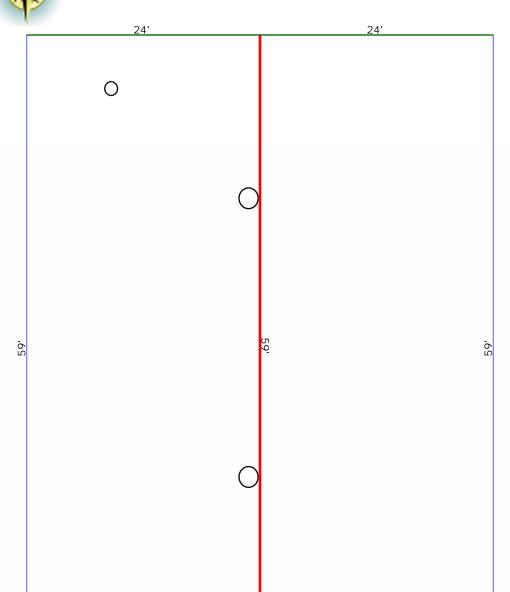

R

Ridge Length: 59'
Eave Length: 118'
Rake Length: 95'
Hip Length:
Valley Length:
Step Flashing Length:
Apron Flashing Length

24'

Property Address: 123 Sample St Houston, TX 75060 This Report is Made by: