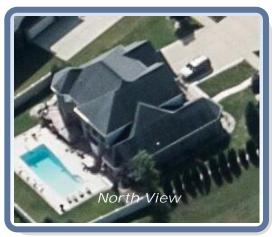

Property Address: 123 Sample St Houston, TX 75060 This Report is Made by:

R

Roof Summary Info
Total Squares: 44SQ
Total Area: 4377sqft
Slope Area: 4377sqft
Flat Area: 0sqft
Total Planes: 52

Ridge Count: 12 Ridge Length: 100'