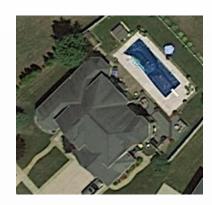

Property Address: 123 Sample St Houston, TX 75060 This Report is Made by:

R

Roof Summary Info
Total Squares: 44SQ
Total Area: 4377sqft
Slope Area: 4377sqft
Flat Area: 0sqft
Total Planes: 52

Ridge Count: 12 Ridge Length: 100'