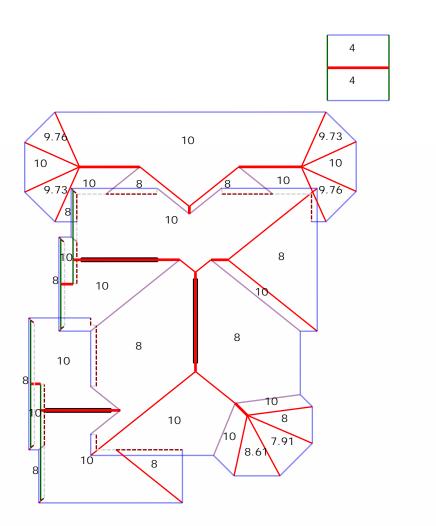

## Pitch Diagram

606

534

256

38

439

197

235

Property Address: 123 Sample St Houston, TX 75060

47

53

Apron Flashing: 75' Step Flashing: 96' Ridge Vents: 39' Major Pitch: 10.00/12 [sorted by sq ft.]

Pitch: 10.00/12Area: 2582sqft
Pitch: 8.00/12 Area: 1311sqft
Pitch: 4.00/12 Area: 192sqft
Pitch: 9.76/12 Area: 93sqft
Pitch: 9.73/12 Area: 93sqft
Pitch: 7.91/12 Area: 55sqft
Pitch: 8.61/12 Area: 52sqft

[sorted by pitch.]

Pitch: 10.00/12Area: 2582sqft
Pitch: 9.76/12 Area: 93sqft
Pitch: 9.73/12 Area: 93sqft
Pitch: 8.61/12 Area: 52sqft
Pitch: 8.00/12 Area: 1311sqft
Pitch: 7.91/12 Area: 55sqft
Pitch: 4.00/12 Area: 192sqft