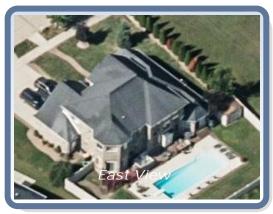

edges, 2 planes) B:11 sqft. (6 edges, 2 planes) C:18 sqft. (8 edges, 2 planes) D:26 sqft. (8 edges, 2 planes) E:29 sqft. F:32 sqft. G:32 sqft. H:35 sqft. I:35 sqft. J:38 sqft. K:38 sqft. L:43 sqft. M:46 sqft. N:46 sqft. O:47 sqft. P:47 sqft. Q:47 sqft. R:47 sqft. S:52 sqft. T:53 sqft. U:53 sqft. V:55 sqft. W:64 sqft. X:64 sqft. (6 edges, 2 planes) Y:64 sqft. Z:64 sqft. AA: 70 sqft. (6 edges, 2 planes) AB: 197 sqft. (6 edges, 2 planes) AC:231 sqft. AD: 235 sqft. (8 edges, 2 planes)

AF: 321 sqft. (7 edges, 2 planes) AG: 392 sqft. (6 edges, 2 planes) AH: 439 sqft. (8 edges, 2 planes) AI: 534 sqft. (10 edges, 2 planes) AJ: 606 sqft. (7 edges, 2 planes)

RidgeVent(s): 3 planes.

AE: 256 sqft.

Customer#: 126604



Property Address: 123 Sample St Houston, TX 75060 This Report is Made by:

R













Property Address: 123 Sample St Houston, TX 75060 This Report is Made by:

RDFEZ.COM

Accurate Measurements, EZ Savings!
We take measuring to the next level

Waste calculation

Waste % 10% 15% 20% 25% 0% 5% Area (sqft) 4,377 4,596 4,814 5,033 5,252 5,471 Squares: 43.8SQ 46.0SQ 48.1SQ 50.3SQ 52.5SQ 54.7SQ

Only roof area is included in these waste calculations.

Additional materials needed for ridge, hip, valley, and starter lengths are not included.

#### Roof Summary Information

Total Area: 4377sqft; 44SQ; (Slope: 4377sqft; Flat: Osqft;)
Ridge Length: 100' (12 ridges)
Eave Length: 383' (36 eaves)
Rake Length: 138' (16 rakes)
Hip Length: 293' (27 hips)
Valley Length: 122' (12 valleies)
Apron Flashing: 75'

Apron Flashing: 75' Step Flashing: 96' Ridge Vents: 39' Major Pitch: 10.0