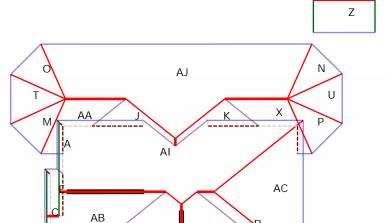

### Notes Diagram

ΑН

ΑE

AD

В

AG

H

L

A:10 sqft. (6 edges, 2 planes) B:11 sqft. (6 edges, 2 planes) C:18 sqft. (8 edges, 2 planes) D:26 sqft. (8 edges, 2 planes) E:29 sqft. F:32 sqft. G:32 sqft. H:35 sqft. I:35 sqft. J:38 sqft. K:38 sqft. L:43 sqft. M:46 sqft. N:46 sqft. O:47 sqft. P:47 sqft. Q:47 sqft. R:47 sqft. S:52 sqft. T:53 sqft. U:53 sqft. V:55 sqft. W:64 sqft. X:64 sqft. (6 edges, 2 planes) Y:64 sqft. Z:64 sqft. AA: 70 sqft. (6 edges, 2 planes) AB: 197 sqft. (6 edges, 2 planes) AC:231 sqft. AD: 235 sqft. (8 edges, 2 planes)

AF: 321 sqft. (7 edges, 2 planes) AG: 392 sqft. (6 edges, 2 planes) AH: 439 sqft. (8 edges, 2 planes) AI: 534 sqft. (10 edges, 2 planes) AJ: 606 sqft. (7 edges, 2 planes)

RidgeVent(s): 3 planes.

AE: 256 sqft.