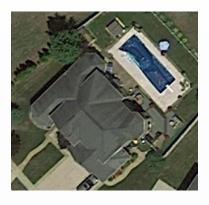

Property Address: 123 Sample St Houston, TX 75060 This Report is Made by:

R

Roof Summary Info
Total Squares: 44SQ
Total Area: 4377sqft
Slope Area: 4377sqft
Flat Area: 0sqft
Total Planes: 52

Ridge Count: 12 Ridge Length: 100'

Total Squares: 44SQ Total Area: 4377sqft Total Planes: 52

Order#: 59321 Customer#: 126604

Property Address: 123 Sample St Houston, TX 75060