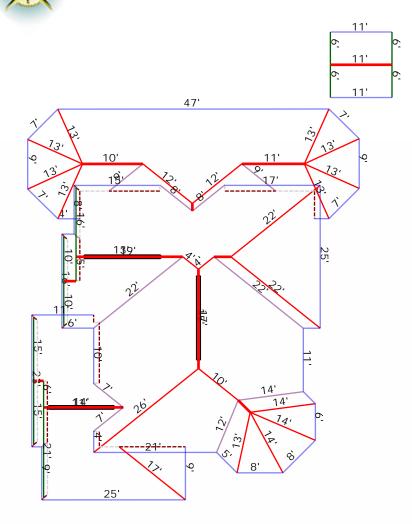

## Length Diagram

Ridge Length: 100'
Eave Length: 383'
Rake Length: 138'
Hip Length: 293'
Valley Length: 122'
Step Flashing Length: 96'

Property Address: 123 Sample St Houston, TX 75060 This Report is Made by: