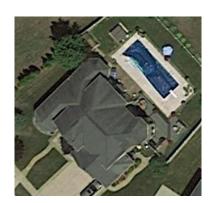

Property Address: 123 Sample St Houston, TX 75060 This Report is Made by:

R

Roof Summary Info
Total Squares: 44SQ
Total Area: 4377sqft
Slope Area: 4377sqft
Flat Area: 0sqft
Total Planes: 52

Ridge Count: 12 Ridge Length: 100'