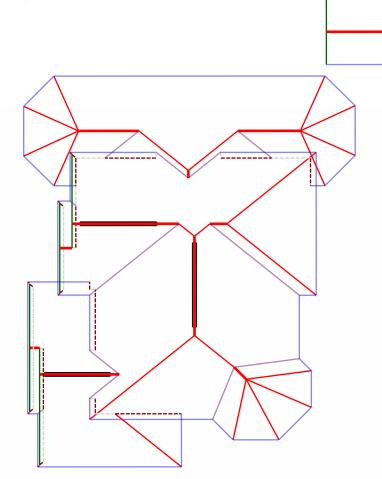

## Length Diagram

Ridge Length: 100'
Eave Length: 383'
Rake Length: 138'
Hip Length: 293'
Valley Length: 122'
Step Flashing Length: 96'

Property Address: 123 Sample St Houston, TX 75060 This Report is Made by: