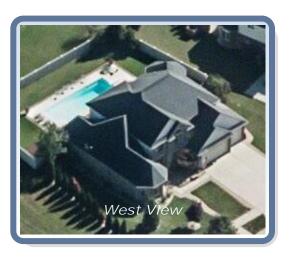

Property Address: 123 Sample St Houston, TX 75060 This Report is Made by:

R

Roof Summary Info
Total Squares: 44SQ
Total Area: 4377sqft
Slope Area: 4377sqft
Flat Area: 0sqft
Total Planes: 52

Ridge Count: 12 Ridge Length: 100'