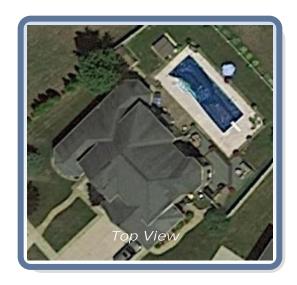

6 edges, 2 planes) B:11 sqft. (6 edges, 2 planes) C:18 sqft. (8 edges, 2 planes) D:26 sqft. (8 edges, 2 planes) E:29 sqft. F:32 sqft. G:32 sqft. H:35 sqft. I:35 sqft. J:38 sqft. K:38 sqft. L:43 sqft. M:46 sqft. N:46 sqft. O:47 sqft. P:47 sqft. Q:47 sqft. R:47 sqft. S:52 sqft. T:53 sqft. U:53 sqft. V:55 sqft. W:64 sqft. X:64 sqft. (6 edges, 2 planes) Y:64 sqft. Z:64 sqft. AA: 70 sqft. (6 edges, 2 planes) AB: 197 sqft. (6 edges, 2 planes) AC:231 sqft. AD: 235 sqft. (8 edges, 2 planes)

AF: 321 sqft. (7 edges, 2 planes) AG: 392 sqft. (6 edges, 2 planes) AH: 439 sqft. (8 edges, 2 planes) AI: 534 sqft. (10 edges, 2 planes) AJ: 606 sqft. (7 edges, 2 planes)

RidgeVent(s): 3 planes.

AE: 256 sqft.

Customer#: 126604



Property Address: 123 Sample St Houston, TX 75060 This Report is Made by:

R













Property Address: 123 Sample St Houston, TX 75060 This Report is Made by:

RDFEZ.COM

Accurate Measurements, EZ Savings!
We take measuring to the next level

Waste calculation

Waste % 10% 15% 20% 25% 0% 5% Area (sqft) 4,377 4,596 4,814 5,033 5,252 5,471 Squares: 43.8SQ 46.0SQ 48.1SQ 50.3SQ 52.5SQ 54.7SQ

Only roof area is included in these waste calculations.

Additional materials needed for ridge, hip, valley, and starter lengths are not included.

#### Roof Summary Information

Total Area: 4377sqft; 44SQ; (Slope: 4377sqft; Flat: Osqft;)
Ridge Length: 100' (12 ridges)
Eave Length: 383' (36 eaves)
Rake Length: 138' (16 rakes)
Hip Length: 293' (27 hips)
Valley Length: 122' (12 valleies)
Apron Flashing: 75'

Apron Flashing: 75' Step Flashing: 96' Ridge Vents: 39' Major Pitch: 10