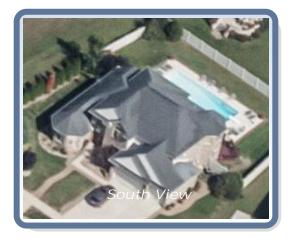

ges, 2 planes) B:11 sqft. (6 edges, 2 planes) C:18 sqft. (8 edges, 2 planes) D:26 sqft. (8 edges, 2 planes) E:29 sqft. F:32 sqft. G:32 sqft. H:35 sqft. I:35 sqft. J:38 sqft. K:38 sqft. L:43 sqft. M:46 sqft. N:46 sqft. O:47 sqft. P:47 sqft. Q:47 sqft. R:47 sqft. S:52 sqft. T:53 sqft. U:53 sqft. V:55 sqft. W:64 sqft. X:64 sqft. (6 edges, 2 planes) Y:64 sqft. Z:64 sqft. AA: 70 sqft. (6 edges, 2 planes) AB: 197 sqft. (6 edges, 2 planes) AC:231 sqft. AD: 235 sqft. (8 edges, 2 planes)

AF: 321 sqft. (7 edges, 2 planes) AG: 392 sqft. (6 edges, 2 planes) AH: 439 sqft. (8 edges, 2 planes) AI: 534 sqft. (10 edges, 2 planes) AJ: 606 sqft. (7 edges, 2 planes)

RidgeVent(s): 3 planes.

AE: 256 sqft.

Customer#: 126604



Property Address: 123 Sample St Houston, TX 75060 This Report is Made by:

R













Property Address: 123 Sample St Houston, TX 75060 This Report is Made by:

RDFEZ.COM

Accurate Measurements, EZ Savings!
We take measuring to the next level

Waste calculation

Waste % 10% 15% 20% 25% 0% 5% Area (sqft) 4,377 4,596 4,814 5,033 5,252 5,471 Squares: 43.8SQ 46.0SQ 48.1SQ 50.3SQ 52.5SQ 54.7SQ

Only roof area is included in these waste calculations.

Additional materials needed for ridge, hip, valley, and starter lengths are not included.

#### Roof Summary Information

Total Area: 4377sqft; 44SQ; (Slope: 4377sqft; Flat: Osqft;)
Ridge Length: 100' (12 ridges)
Eave Length: 383' (36 eaves)
Rake Length: 138' (16 rakes)
Hip Length: 293' (27 hips)
Valley Length: 122' (12 valleies)
Apron Flashing: 75'

Apron Flashing: 75' Step Flashing: 96' Ridge Vents: 39' Major Pitch: 10.00/