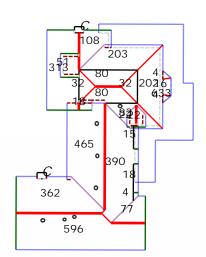

### Notes Diagram

A:4 sqft.
B:4 sqft.
C:4 sqft.
D:15 sqft.
E:16 sqft.
F:18 sqft.
G:18 sqft.
H:22 sqft.
I:22 sqft.

G:18 sqft.
H:22 sqft.
I:22 sqft.
J:32 sqft.
K:32 sqft.
L:51 sqft.
M:77 sqft.
N:80 sqft.
O:80 sqft.
P:83 sqft. (9 ec

P:83 sqft. (9 edges, 2 planes) Q:108 sqft. (7 edges, 2 planes)

R:202 sqft. S:203 sqft.

T:313 sqft. (10 edges, 2 planes)

U:357 sqft. V:357 sqft.

W:362 sqft. (7 edges, 2 planes)
X:390 sqft. (12 edges, 3 planes)
Y:465 sqft. (8 edges, 2 planes)
Z:596 sqft. (6 edges, 2 planes)
AA:633 sqft. (18 edges, 4 planes)
AB:1075 sqft. (7 edges, 2 planes)