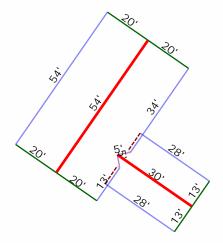

### Notes Diagram

A:4 sqft.
B:4 sqft.
C:4 sqft.
D:15 sqft.
E:16 sqft.
F:18 sqft.
G:18 sqft.
H:22 sqft.
I:22 sqft.

G:18 sqft.
H:22 sqft.
I:22 sqft.
J:32 sqft.
K:32 sqft.
L:51 sqft.
M:77 sqft.
N:80 sqft.
O:80 sqft.
P:83 sqft. (9 ec

P:83 sqft. (9 edges, 2 planes) Q:108 sqft. (7 edges, 2 planes)

R:202 sqft. S:203 sqft.

T:313 sqft. (10 edges, 2 planes)

U:357 sqft. V:357 sqft.

W:362 sqft. (7 edges, 2 planes)
X:390 sqft. (12 edges, 3 planes)
Y:465 sqft. (8 edges, 2 planes)
Z:596 sqft. (6 edges, 2 planes)
AA:633 sqft. (18 edges, 4 planes)
AB:1075 sqft. (7 edges, 2 planes)

AC:1087 sqft.

CHIMNEY(s): 2 planes.

Property Address: 123 Sample St Houston, TX 75060 This Report is Made by:

Report is Made by:

Report is Made by:

Accurate Measurements, EZ Savings!

We take measuring to the next level