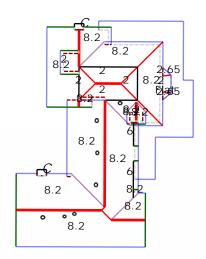

# Pitch Diagram

Property Address: 123 Sample St Houston, TX 75060

Chimneys: 2

Major Pitch:8.20/12 [sorted by sq ft.] Pitch:8.20/12 Area:5740sqft Flat Area:633sqft Pitch:2.00/12 Area:289sqft Pitch:6.00/12 Area:32sqft Pitch:2.65/12 Area:8sqft

[sorted by pitch.]
Pitch: 8.20/12 Area: 5740sqft
Pitch: 6.00/12 Area: 32sqft
Pitch: 2.65/12 Area: 8sqft
Pitch: 2.00/12 Area: 289sqft
Flat Area: 633sqft