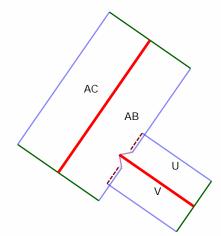

P:83 sqft. (9 edges, 2 planes) Q:108 sqft. (7 edges, 2 planes)

R:202 sqft. S:203 sqft.

T:313 sqft. (10 edges, 2 planes)

U:357 sqft. V:357 sqft.

W:362 sqft. (7 edges, 2 planes)
X:390 sqft. (12 edges, 3 planes)
Y:465 sqft. (8 edges, 2 planes)
Z:596 sqft. (6 edges, 2 planes)
AA:633 sqft. (18 edges, 4 planes)
AB:1075 sqft. (7 edges, 2 planes)

AC:1087 sqft.

CHIMNEY(s): 2 planes.

Property Address: 123 Sample St Houston, TX 75060 This Report is Made by:

Report is Made by:

Report is Made by:

Accurate Measurements, EZ Savings!

We take measuring to the next level