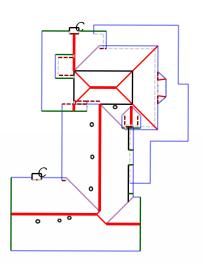

# Length Diagram

Ridge Length: 192'
Eave Length: 507'
Rake Length: 224'
Hip Length: 71'
Valley Length: 82'

Step Flashing Length: 84'
Apron Flashing Length: 137'

Property Address: 123 Sample St Houston, TX 75060 This Report is Made by: