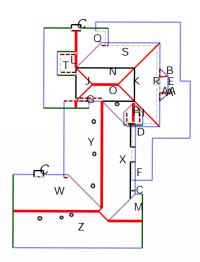

### Notes Diagram

A:4 sqft.
B:4 sqft.
C:4 sqft.
D:15 sqft.
E:16 sqft.
F:18 sqft.
G:18 sqft.
H:22 sqft.
I:22 sqft.

G:18 sqft.
H:22 sqft.
I:22 sqft.
J:32 sqft.
K:32 sqft.
L:51 sqft.
M:77 sqft.
N:80 sqft.
O:80 sqft.
P:83 sqft. (9 ec

P:83 sqft. (9 edges, 2 planes) Q:108 sqft. (7 edges, 2 planes)

R:202 sqft. S:203 sqft.

T:313 sqft. (10 edges, 2 planes)

U:357 sqft. V:357 sqft.

W:362 sqft. (7 edges, 2 planes)
X:390 sqft. (12 edges, 3 planes)
Y:465 sqft. (8 edges, 2 planes)
Z:596 sqft. (6 edges, 2 planes)
AA:633 sqft. (18 edges, 4 planes)
AB:1075 sqft. (7 edges, 2 planes)

AC:1087 sqft.

CHIMNEY(s): 2 planes.

Property Address: 123 Sample St Houston, TX 75060 This Report is Made by:

Report is Made by:

Report is Made by:

Accurate Measurements, EZ Savings!

We take measuring to the next level