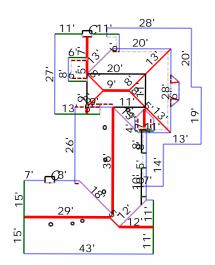

# Length Diagram

Ridge Length: 192'
Eave Length: 507'
Rake Length: 224'
Hip Length: 71'
Valley Length: 82'

Step Flashing Length: 84'
Apron Flashing Length: 137'

Property Address: 123 Sample St Houston, TX 75060 This Report is Made by: