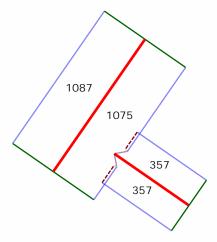

P:83 sqft. (9 edges, 2 planes) Q:108 sqft. (7 edges, 2 planes)

R:202 sqft. S:203 sqft.

T:313 sqft. (10 edges, 2 planes)

U:357 sqft. V:357 sqft.

W:362 sqft. (7 edges, 2 planes)
X:390 sqft. (12 edges, 3 planes)
Y:465 sqft. (8 edges, 2 planes)
Z:596 sqft. (6 edges, 2 planes)
AA:633 sqft. (18 edges, 4 planes)
AB:1075 sqft. (7 edges, 2 planes)

AC:1087 sqft.

CHIMNEY(s): 2 planes.

Property Address: 123 Sample St Houston, TX 75060 This Report is Made by:

Report is Made by:

Report is Made by:

Accurate Measurements, EZ Savings!

We take measuring to the next level