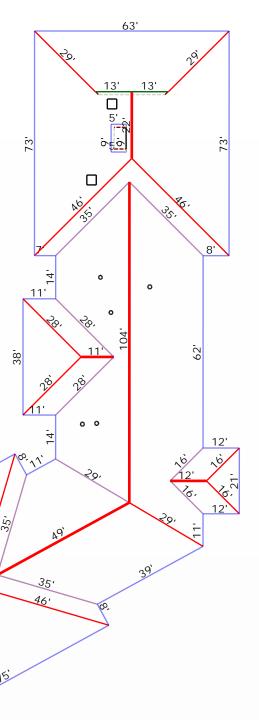

# Length Diagram

Ridge Length: 237'
Eave Length: 784'
Rake Length: 95'
Hip Length: 421'
Valley Length: 255'
Step Flashing Length: 22'

Property Address: 123 Sample St Houston, TX 75060 This Report is Made by: