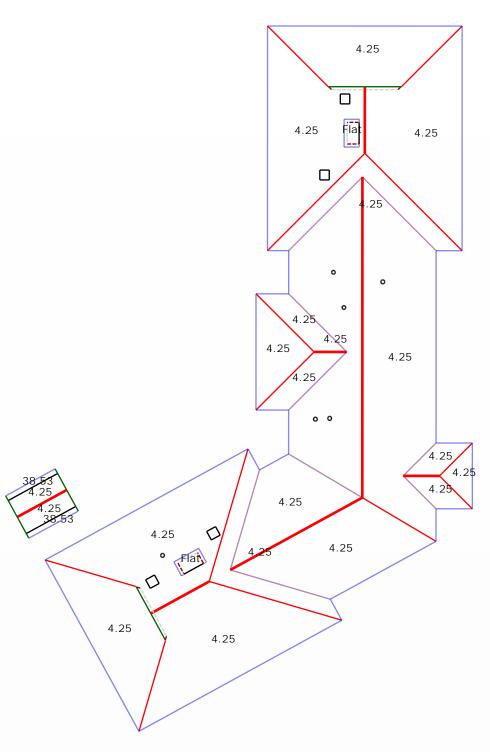

Valley Length: 255' (9 valleies)

Apron Flashing: 58' Step Flashing: 22' Major Pitch: 4.25/12

[sorted by sq ft.] [sorted by pitch.]

Pitch: 4.25/12 Area: 16211sqft Pitch: 38.53/12Area: 212sqft Pitch: 38.53/12Area: 212sqft Pitch: 4.25/12 Area: 16211sqft Flat Area: 90sqft Flat Area: 90sqft