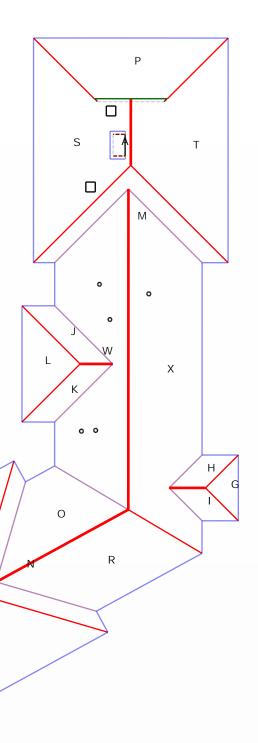

#### Notes Diagram

A:44 sqft.

B:46 sqft.

C:106 sqft.

D:106 sqft.

E:119 sqft.

F:119 sqft.

G:121 sqft.

O . 121 3911.

H:134 sqft.

I :134 sqft. J :213 sqft.

K :213 sqft.

L:378 sqft.

M:451 sqft. (6 edges, 2 planes)

N:460 sqft. (6 edges, 2 planes)

O:758 sqft.

P:933 sqft. (6 edges, 2 planes)

Q:981 sqft. (6 edges, 2 planes)

R:1119 sqft.

S:1433 sqft. (9 edges, 2 planes)

T:1462 sqft.

U:1483 sqft. (9 edges, 2 planes)

V:1514 sqft.

W:1785 sqft. (7 edges, 2 planes)

X:2402 sqft. (7 edges, 2 planes)

Q

Property Address: 123 Sample St Houston, TX 75060 This Report is Made by:

R

Property Address: 123 Sample St Houston, TX 75060 This Report is Made by:

R