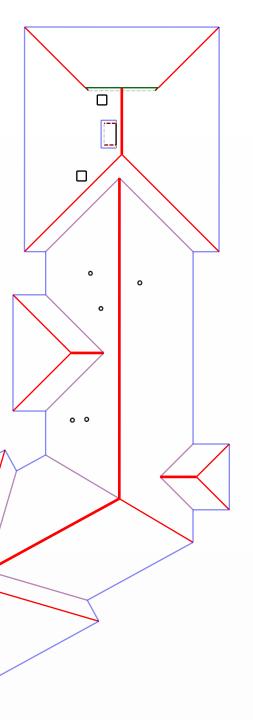

#### Notes Diagram

A:44 sqft.

B:46 sqft.

C:106 sqft.

D:106 sqft.

E:119 sqft.

F:119 sqft.

G:121 sqft.

O . 121 3911.

H:134 sqft.

I :134 sqft. J :213 sqft.

K :213 sqft.

L:378 sqft.

M:451 sqft. (6 edges, 2 planes)

N:460 sqft. (6 edges, 2 planes)

O:758 sqft.

P:933 sqft. (6 edges, 2 planes)

Q:981 sqft. (6 edges, 2 planes)

R:1119 sqft.

S:1433 sqft. (9 edges, 2 planes)

T:1462 sqft.

U:1483 sqft. (9 edges, 2 planes)

V:1514 sqft.

W:1785 sqft. (7 edges, 2 planes)

X:2402 sqft. (7 edges, 2 planes)

Q

Property Address: 123 Sample St Houston, TX 75060 This Report is Made by:

R

Property Address: 123 Sample St Houston, TX 75060 This Report is Made by:

R