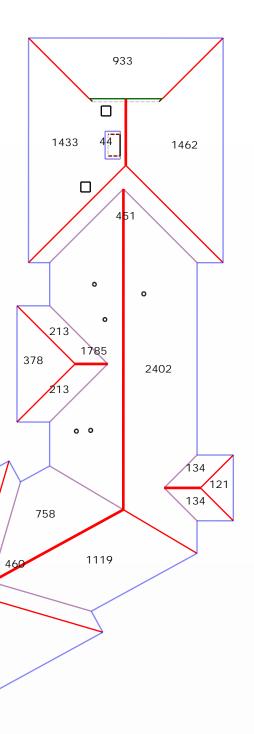

#### Notes Diagram

A:44 sqft.

B:46 sqft.

C:106 sqft.

D:106 sqft.

E:119 sqft.

F:119 sqft.

G:121 sqft.

O . 121 3911.

H:134 sqft.

I :134 sqft. J :213 sqft.

K :213 sqft.

L:378 sqft.

M:451 sqft. (6 edges, 2 planes)

N:460 sqft. (6 edges, 2 planes)

O:758 sqft.

P:933 sqft. (6 edges, 2 planes)

Q:981 sqft. (6 edges, 2 planes)

R:1119 sqft.

S:1433 sqft. (9 edges, 2 planes)

T:1462 sqft.

U:1483 sqft. (9 edges, 2 planes)

V:1514 sqft.

W:1785 sqft. (7 edges, 2 planes)

X:2402 sqft. (7 edges, 2 planes)

Q

Property Address: 123 Sample St Houston, TX 75060 This Report is Made by:

R

Property Address: 123 Sample St Houston, TX 75060 This Report is Made by:

R