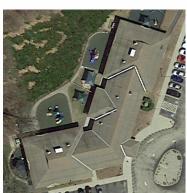

Property Address: 123 Sample St Houston, TX 75060





### Roof Summary Page



Roof Summary Info Total Squares: 165SQ Total Area: 16513sqft Slope Area: 16423sqft Flat Area: 90sqft Total Planes: 42

Ridge Count: 7
Ridge Length: 237'
Eave Count: 30
Eave Length: 784'
Rake Count: 12
Rake Length: 95'
Hip Count: 13
Hip Length: 421'
Valley Count: 9
Valley Length: 255'
Apron Flashing Length: 58'
Step Flashing Length: 22'

Pipe Vents: 6
Turtle Vents: 4

Report Contents

Length Diagram page 2

Pitch Diagram page 3

Area Diagram page 4

Notes Diagram page 5

Images page 6 Waste Calculation page 7





Property Address: 123 Sample St Houston, TX 75060



# Length Diagram



Ridge Length: 237'
Eave Length: 784'
Rake Length: 95'
Hip Length: 421'
Valley Length: 255'
Step Flashing Length: 22'





Property Address: 123 Sample St Houston, TX 75060 This Report is Made by:

R

# Pitch Diagram









1483

1514

981

Property Address: 123 Sample St Houston, TX 75060 This Report is Made by:

R



# Area Diagram



Total Squares: 165SQ Total Area: 16513sqft Total Planes: 42





Property Address: 123 Sample St Houston, TX 75060 This Report is Made by:

R



#### Notes Diagram



A:44 sqft.

B:46 sqft.

C:106 sqft.

D:106 sqft.

E:119 sqft.

F:119 sqft.

G:121 sqft.

O . 121 3911.

H:134 sqft.

I :134 sqft. J :213 sqft.

K :213 sqft.

L:378 sqft.

M:451 sqft. (6 edges, 2 planes)

N:460 sqft.