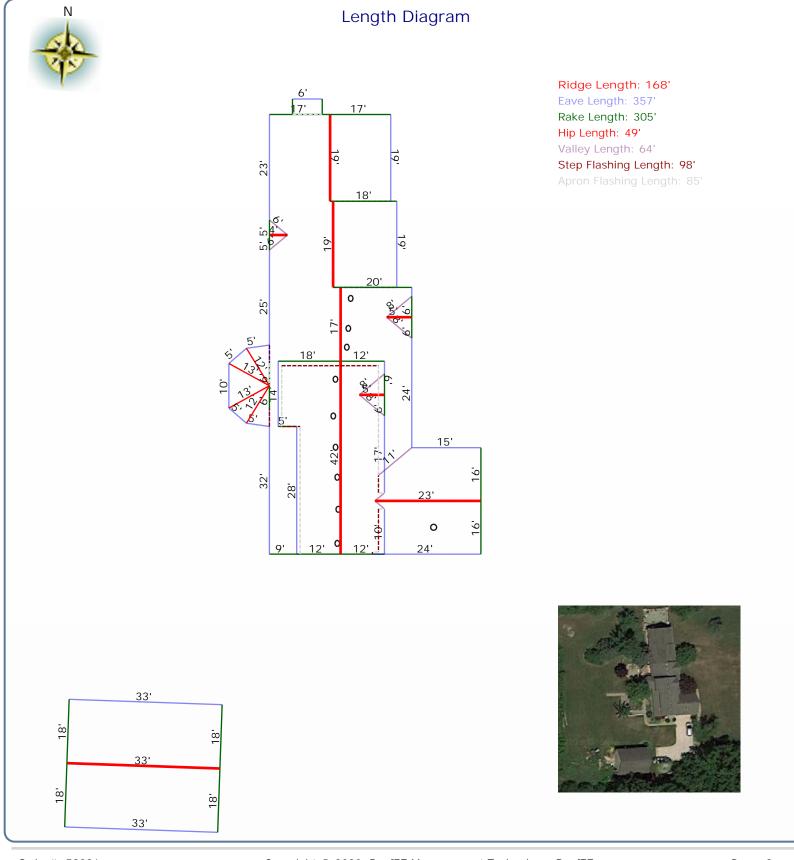

## Roof Summary Information

Total Area: 5749sqft; 57SQ;

(Slope: 5749sqft; Flat: Osqft;) Ridge Length: 168' (9 ridges) Eave Length: 357' (22 eaves) Rake Length: 305' (28 rakes) Hip Length: 49' (4 hips) Valley Length: 64' (9 valleies) Apron Flashing: 85' Step Flashing: 98' Vents: 10 Major Pitch: 10.00/12 [sorted by sq ft.] Pitch: 10.00/12Area: 4759sqft Pitch: 12.00/12Area: 792sqft Pitch: 9.39/12 Area: 61sqft Pitch: 10.10/12Area: 58sqft Pitch: 10.04/12Area: 56sqft Pitch: 2.20/12 Area: 22sqft