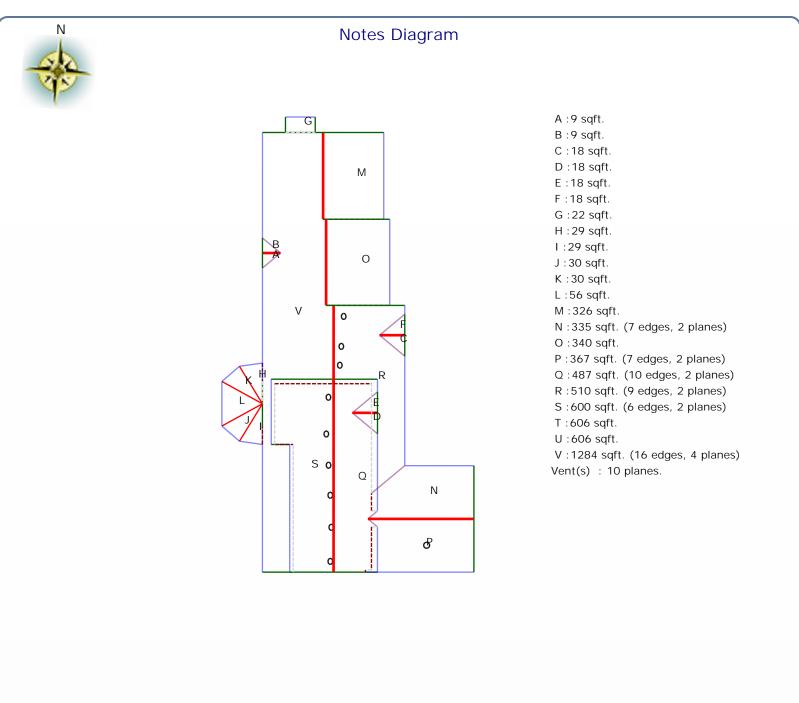

Only roof area is included in these waste calculations.

Additional materials needed for ridge, hip, valley, and starter lengths are not included.

## Roof Summary Information

Total Area: 5749sqft; 57SQ;

(Slope: 5749sqft; Flat: Osqft;) Ridge Length: 168' (9 ridges) Eave Length: 357' (22 eaves) Rake Length: 305' (28 rakes) Hip Length: 49' (4 hips) Valley Length: 64' (9 valleies) Apron Flashing: 85' Step Flashing: 98' Vents: 10 Major Pitch: 10.00/12 [sorted by sq ft.] Pitch: 10.00/12Area: 4759sqft Pitch: 12.00/12Area: 792sqft Pitch: 9.39/12 Area: 61sqft Pitch: 10.10/12Area: 58sqft Pitch: 10.04/12Area: 56sqft Pitch: 2.20/12 Area: 22sqft

[sorted by pitch.] Pitch: 12.00/12Area: 792sqft Pitch: 10.10/12Area: 58sqft Pitch: 10.04/12Area: 56sqft Pitch: 10.00/12Area: 4759sqft Pitch: 9.39/12 Area: 61sqft Pitch: 2.20/12 Area: 22sqft