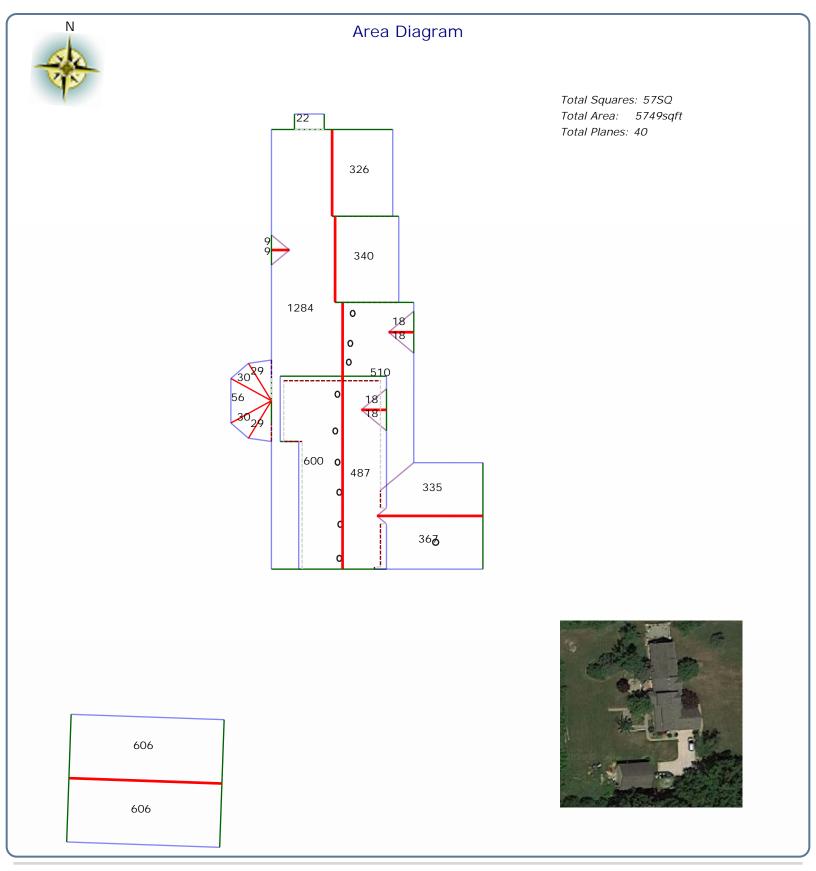

## Roof Summary Information

Total Area: 5749sqft; 57SQ;

(Slope: 5749sqft; Flat: Osqft;) Ridge Length: 168' (9 ridges) Eave Length: 357' (22 eaves) Rake Length: 305' (28 rakes) Hip Length: 49' (4 hips) Valley Length: 64' (9 valleies) Apron Flashing: 85' Step Flashing: 98' Vents: 10 Major Pitch: 10.00/12 [sorted by sq ft.] Pitch: 10.00/12Area: 4759sqft Pitch: 12.00/12Area: 792sqft Pitch: 9.39/12 Area: 61sqft Pitch: 10.10/12Area: 58sqft Pitch: 10.04/12Area: 56sqft Pitch: 2.20/12 Area: 22sqft