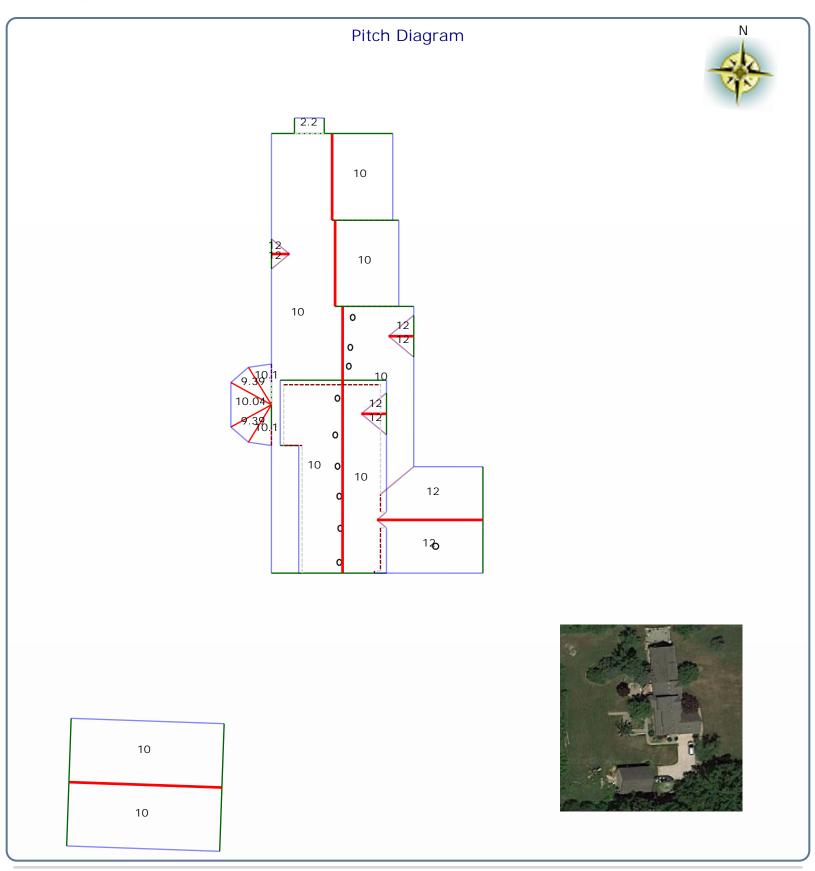

## Roof Summary Information

Total Area: 5749sqft; 57SQ;

(Slope: 5749sqft; Flat: Osqft;) Ridge Length: 168' (9 ridges) Eave Length: 357' (22 eaves) Rake Length: 305' (28 rakes) Hip Length: 49' (4 hips) Valley Length: 64' (9 valleies) Apron Flashing: 85' Step Flashing: 98' Vents: 10 Major Pitch: 10.00/12 [sorted by sq ft.] Pitch: 10.00/12Area: 4759sqft Pitch: 12.00/12Area: 792sqft Pitch: 9.39/12 Area: 61sqft Pitch: 10.10/12Area: 58sqft Pitch: 10.04/12Area: 56sqft Pitch: 2.20/12 Area: 22sqft

[sorted by pitch.] Pitch: 12.00/12Area: 792sqft Pitch: 10.10/12Area: 58sqft Pitch: 10.04/12Area: 56sqft Pitch: 10.00/12Area: 4759sqft Pitch: 9.39/12 Area: 61sqft Pitch: 2.20/12 Area: 22sqft