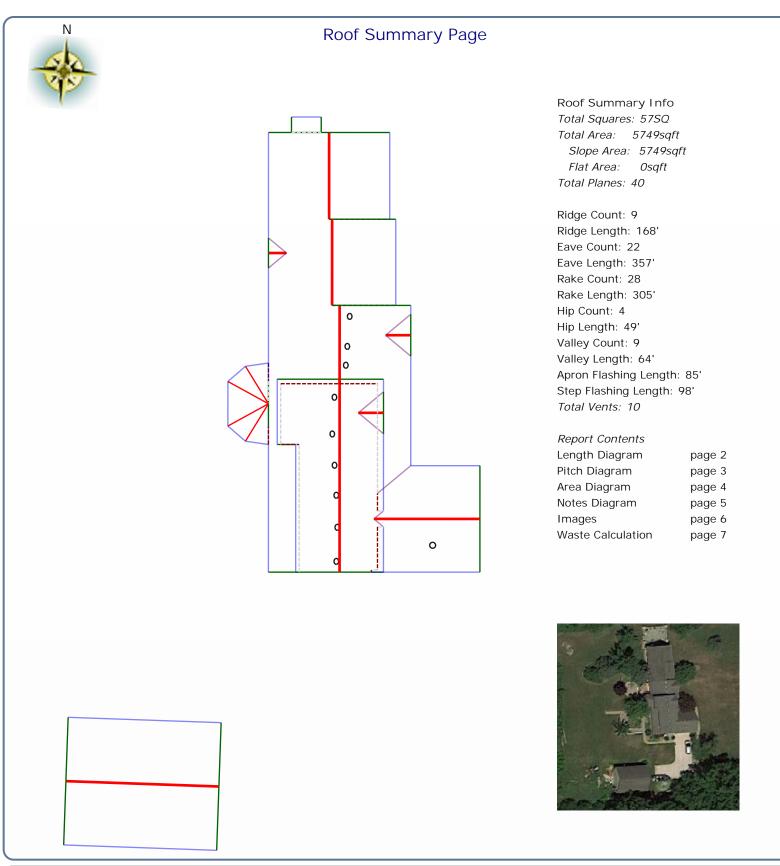

## Roof Summary Information

Total Area: 5749sqft; 57SQ;

(Slope: 5749sqft; Flat: Osqft;) Ridge Length: 168' (9 ridges) Eave Length: 357' (22 eaves) Rake Length: 305' (28 rakes) Hip Length: 49' (4 hips) Valley Length: 64' (9 valleies) Apron Flashing: 85' Step Flashing: 98' Vents: 10 Major Pitch: 10.00/12 [sorted by sq ft.] Pitch: 10.00/12Area: 4759sqft Pitch: 12.00/12Area: 792sqft Pitch: 9.39/12 Area: 61sqft Pitch: 10.10/12Area: 58sqft Pitch: 10.04/12Area: 56sqft Pitch: 2.20/12 Area: 22sqft