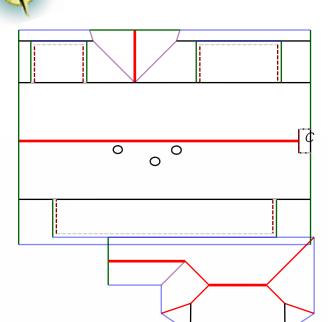

Property Address: 123 Sample St Houston, TX 75060

Roof Summary Info
Total Squares: 27SQ
Total Area: 2709sqft
Slope Area: 2709sqft
Flat Area: 0sqft
Total Planes: 33

Ridge Count: 5 Ridge Length: 88' Eave Count: 15 Eave Length: 237' Rake Count: 24 Rake Length: 219' Hip Count: 6 Hip Length: 31' Valley Count: 5 Valley Length: 35'

Ridge Length: 88'
Eave Length: 237'
Rake Length: 219'
Hip Length: 31'
Valley Length: 35'

Step Flashing Length: 68'
Apron Flashing Length: 52'

Property Address: 123 Sample St Houston, TX 75060 This Report is Made by: