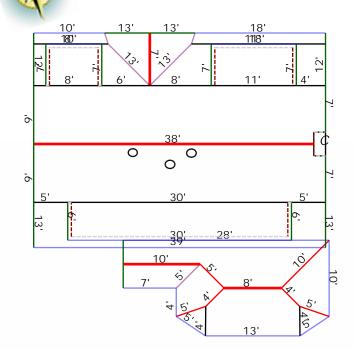

Property Address: 123 Sample St Houston, TX 75060

Roof Summary Info
Total Squares: 27SQ
Total Area: 2709sqft
Slope Area: 2709sqft
Flat Area: 0sqft
Total Planes: 33

Ridge Count: 5 Ridge Length: 88' Eave Count: 15 Eave Length: 237' Rake Count: 24 Rake Length: 219' Hip Count: 6 Hip Length: 31' Valley Count: 5 Valley Length: 35'

Ridge Length: 88'
Eave Length: 237'
Rake Length: 219'
Hip Length: 31'
Valley Length: 35'

Step Flashing Length: 68'
Apron Flashing Length: 52'

Property Address: 123 Sample St Houston, TX 75060 This Report is Made by:

## Roof Summary Information

Total Area: 2709sqft; 27SQ; (Slope: 2709sqft; Flat: 0sqft;) Ridge Length: 88' (5 ridges) Eave Length: 237' (15 eaves) Rake Length: 219' (24 rakes) Hip Length: 31' (6 hips)

Valley Length: 35' (5 valleies)