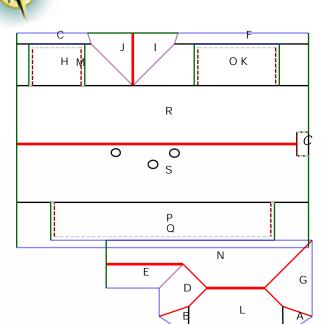

## Notes Diagram

A:9 sqft. B:9 sqft. C:17 sqft. D:28 sqft. E:31 sqft. F:31 sqft. G:39 sqft. H:50 sqft. I:53 sqft. J:53 sqft. K:76 sqft. L:82 sqft. (6 edges, 2 planes) M:83 sqft. (8 edges, 2 planes) N:130 sqft. (6 edges, 2 planes) O:137 sqft. (8 edges, 2 planes) P:181 sqft. Q:227 sqft. (8 edges, 2 planes) R:361 sqft. (11 edges, 3 planes) S:361 sqft. (8 edges, 2 planes)

T:375 sqft. U:375 sqft.

CHIMNEY(s) : 1 planes.

Property Address: 123 Sample St Houston, TX 75060 This Report is Made by:

R

Property Address: 123 Sample St Houston, TX 75060 This Report is Made by:

RDFEZ.COM