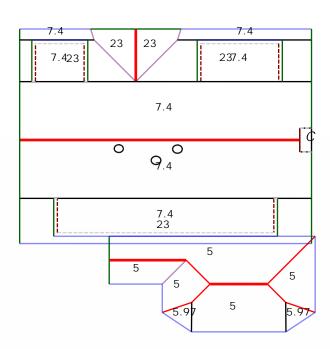

## Pitch Diagram

Order#: 59321 Customer#: 126604

Property Address: 123 Sample St Houston, TX 75060 This Report is Made by:

R

Total Squares: 27SQ Total Area: 2709sqft Total Planes: 33

Property Address: 123 Sample St Houston, TX 75060 This Report is Made by:

Apron Flashing: 52' Step Flashing: 68' Chimneys: 1 Major Pitch: 7.40/12 [sorted by sq ft.]

Pitch: 7.40/12 Area: 1077sqft Pitch: 7.20/12 Area: 751sqft Pitch: 23.00/12Area: 554sqft Pitch: 5.00/12 Area: 310sqft

Pitch: 5.97/12 Area: 18sqft

[sorted by pitch.]

Pitch: 23.00/12Area: 554sqft
Pitch: 7.40/12 Area: 1077sqft
Pitch: 7.20/12 Area: 751sqft
Pitch: 5.97/12 Area: 18sqft
Pitch: 5.00/12 Area: 310sqft