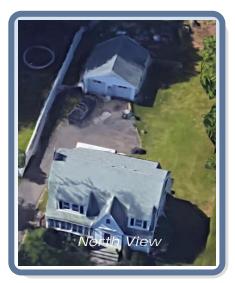

Property Address: 123 Sample St Houston, TX 75060

Roof Summary Info
Total Squares: 27SQ
Total Area: 2709sqft
Slope Area: 2709sqft
Flat Area: 0sqft
Total Planes: 33

Ridge Count: 5 Ridge Length: 88' Eave Count: 15 Eave Length: 237' Rake Count: 24 Rake Length: 219' Hip Count: 6 Hip Length: 31' Valley Count: 5 Valley Length: 35'

## Report Contents

Length Diagram page 2
Pitch Diagram page 3
Area Diagram page 4
Notes Diagram page 5
Images page 6
Waste Calculation page 7

Order#: 59321 Customer#: 126604

Property Address: 123 Sample St Houston, TX 75060