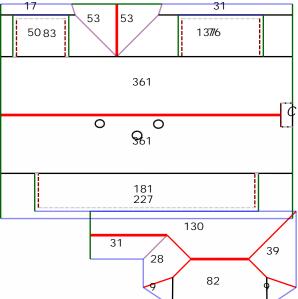

## Notes Diagram

A:9 sqft. B:9 sqft. C:17 sqft. D:28 sqft. E:31 sqft. F:31 sqft. G:39 sqft. H:50 sqft. I:53 sqft. J:53 sqft. K:76 sqft. L:82 sqft. (6 edges, 2 planes) M:83 sqft. (8 edges, 2 planes) N:130 sqft. (6 edges, 2 planes) O:137 sqft. (8 edges, 2 planes) P:181 sqft. Q:227 sqft. (8 edges, 2 planes) R:361 sqft. (11 edges, 3 planes) S:361 sqft. (8 edges, 2 planes)

T:375 sqft. U:375 sqft.

CHIMNEY(s) : 1 planes.

Property Address: 123 Sample St Houston, TX 75060 This Report is Made by:

R

Property Address: 123 Sample St Houston, TX 75060 This Report is Made by:

RDFEZ.COM