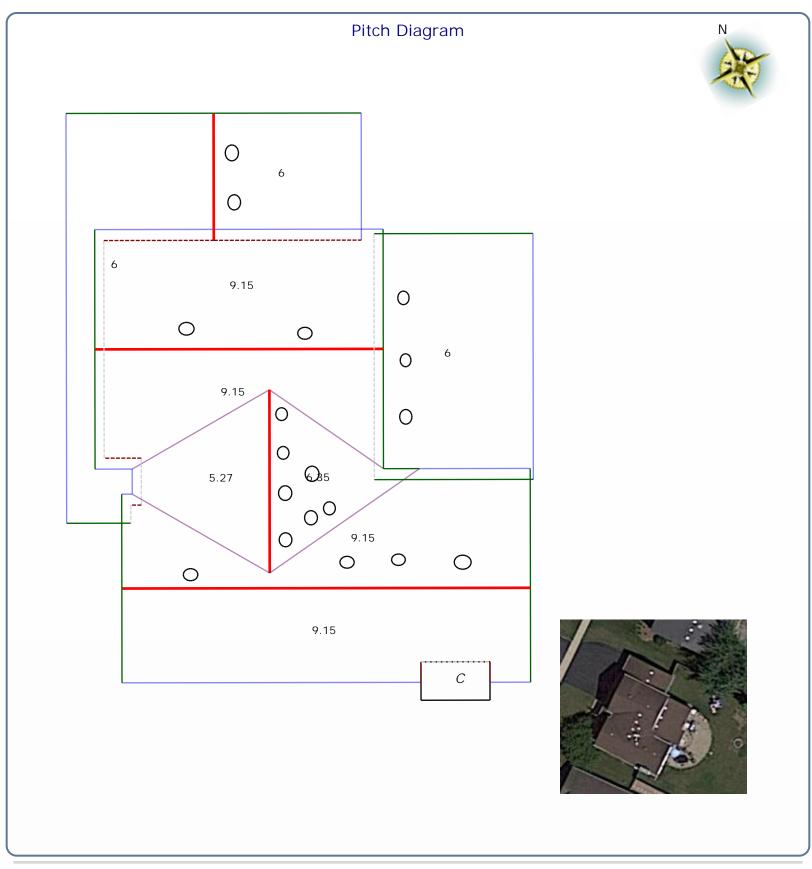

## Roof Summary Information

Total Area: 2345sqft; 23SQ;

(Slope: 2345sqft; Flat: Osqft;) Ridge Length: 90' (4 ridges) Eave Length: 143' (10 eaves) Rake Length: 171' (14 rakes) Hip Length: (0 hips) Valley Length: 62' (4 valleies) Apron Flashing: 54' Step Flashing: 35' Chimneys: 1 Major Pitch:9.15/12 [sorted by sq ft.] Pitch:9.15/12 Area:1300sqft Pitch:6.00/12 Area:807sqft Pitch:5.27/12 Area:126sqft Pitch:6.35/12 Area:112sqft

[sorted by pitch.] Pitch:9.15/12 Area:1300sqft Pitch:6.35/12 Area:112sqft Pitch:6.00/12 Area:807sqft Pitch:5.27/12 Area:126sqft