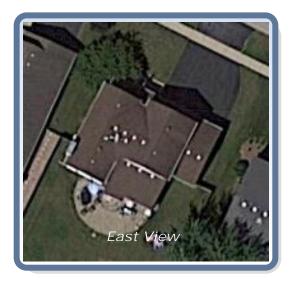

## Roof Summary Information

Total Area: 2345sqft; 23SQ;

(Slope: 2345sqft; Flat: Osqft;) Ridge Length: 90' (4 ridges) Eave Length: 143' (10 eaves) Rake Length: 171' (14 rakes) Hip Length: (0 hips) Valley Length: 62' (4 valleies) Apron Flashing: 54' Step Flashing: 35' Chimneys: 1 Major Pitch:9.15/12 [sorted by sq ft.] Pitch:9.15/12 Area:1300sqft Pitch:6.00/12 Area:807sqft Pitch:5.27/12 Area:126sqft Pitch:6.35/12 Area:112sqft