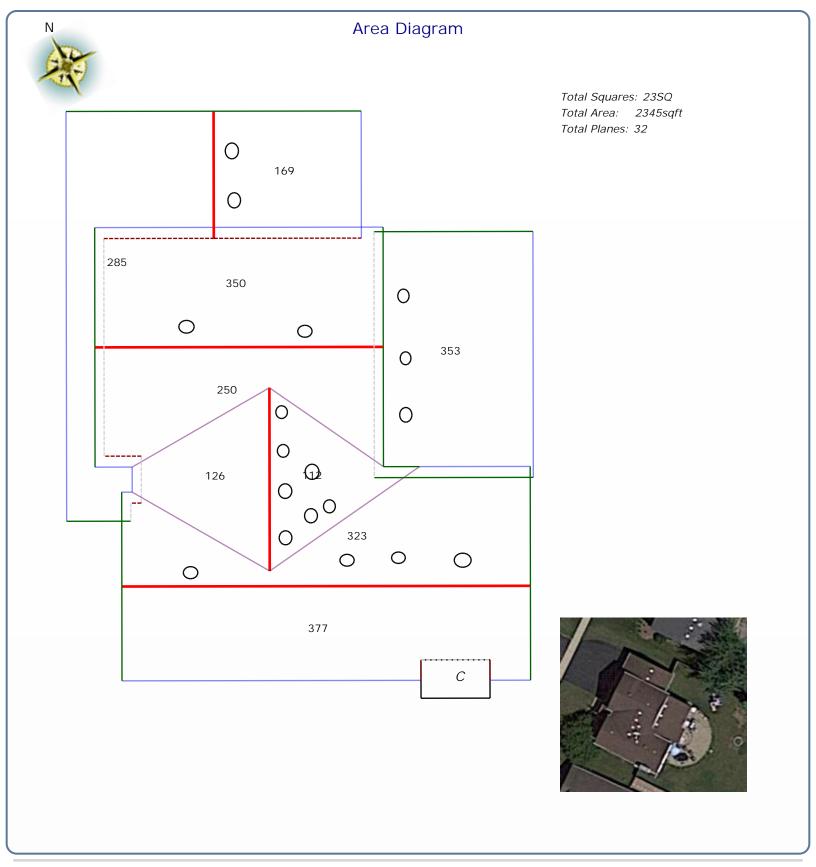

## Roof Summary Information

Total Area: 2345sqft; 23SQ;

(Slope: 2345sqft; Flat: Osqft;) Ridge Length: 90' (4 ridges) Eave Length: 143' (10 eaves) Rake Length: 171' (14 rakes) Hip Length: (0 hips) Valley Length: 62' (4 valleies) Apron Flashing: 54' Step Flashing: 35' Chimneys: 1 Major Pitch:9.15/12 [sorted by sq ft.] Pitch:9.15/12 Area:1300sqft Pitch:6.00/12 Area:807sqft Pitch:5.27/12 Area:126sqft Pitch:6.35/12 Area:112sqft