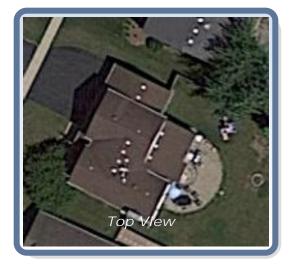

## Roof Summary Information

Total Area: 2345sqft; 23SQ;

(Slope: 2345sqft; Flat: Osqft;) Ridge Length: 90' (4 ridges) Eave Length: 143' (10 eaves) Rake Length: 171' (14 rakes) Hip Length: (0 hips) Valley Length: 62' (4 valleies) Apron Flashing: 54' Step Flashing: 35' Chimneys: 1 Major Pitch:9.15/12 [sorted by sq ft.] Pitch:9.15/12 Area:1300sqft Pitch:6.00/12 Area:807sqft Pitch:5.27/12 Area:126sqft Pitch:6.35/12 Area:112sqft