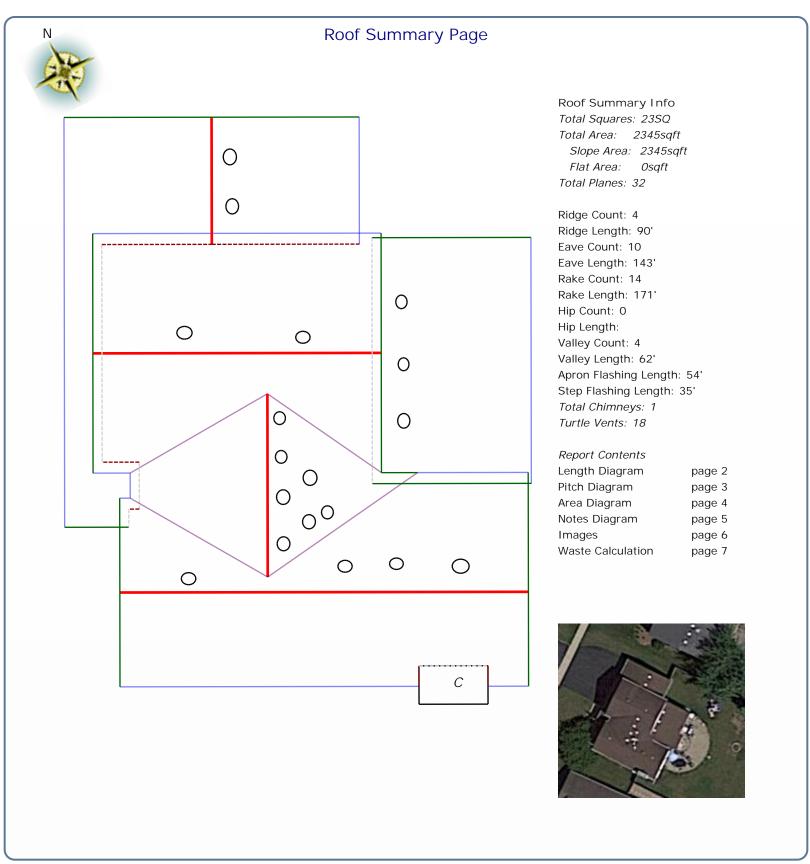

## Roof Summary Information

Total Area: 2345sqft; 23SQ;

(Slope: 2345sqft; Flat: Osqft;) Ridge Length: 90' (4 ridges) Eave Length: 143' (10 eaves) Rake Length: 171' (14 rakes) Hip Length: (0 hips) Valley Length: 62' (4 valleies) Apron Flashing: 54' Step Flashing: 35' Chimneys: 1 Major Pitch:9.15/12 [sorted by sq ft.] Pitch:9.15/12 Area:1300sqft Pitch:6.00/12 Area:807sqft Pitch:5.27/12 Area:126sqft Pitch:6.35/12 Area:112sqft