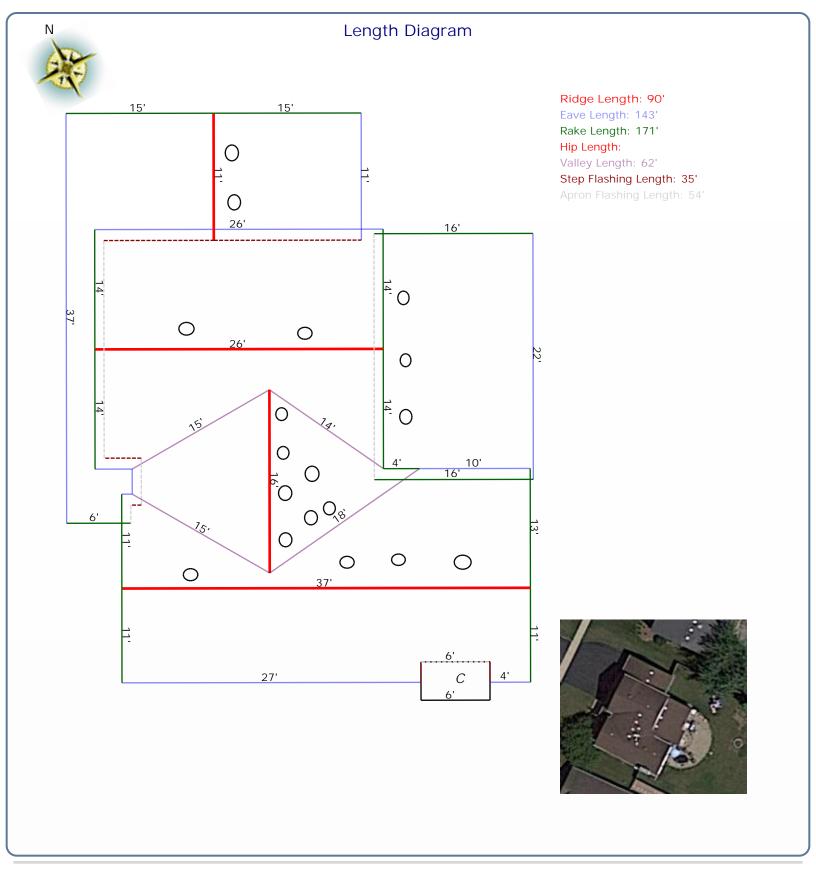

## Roof Summary Information

Total Area: 2345sqft; 23SQ;

(Slope: 2345sqft; Flat: Osqft;) Ridge Length: 90' (4 ridges) Eave Length: 143' (10 eaves) Rake Length: 171' (14 rakes) Hip Length: (0 hips) Valley Length: 62' (4 valleies) Apron Flashing: 54' Step Flashing: 35' Chimneys: 1 Major Pitch:9.15/12 [sorted by sq ft.] Pitch:9.15/12 Area:1300sqft Pitch:6.00/12 Area:807sqft Pitch:5.27/12 Area:126sqft Pitch:6.35/12 Area:112sqft