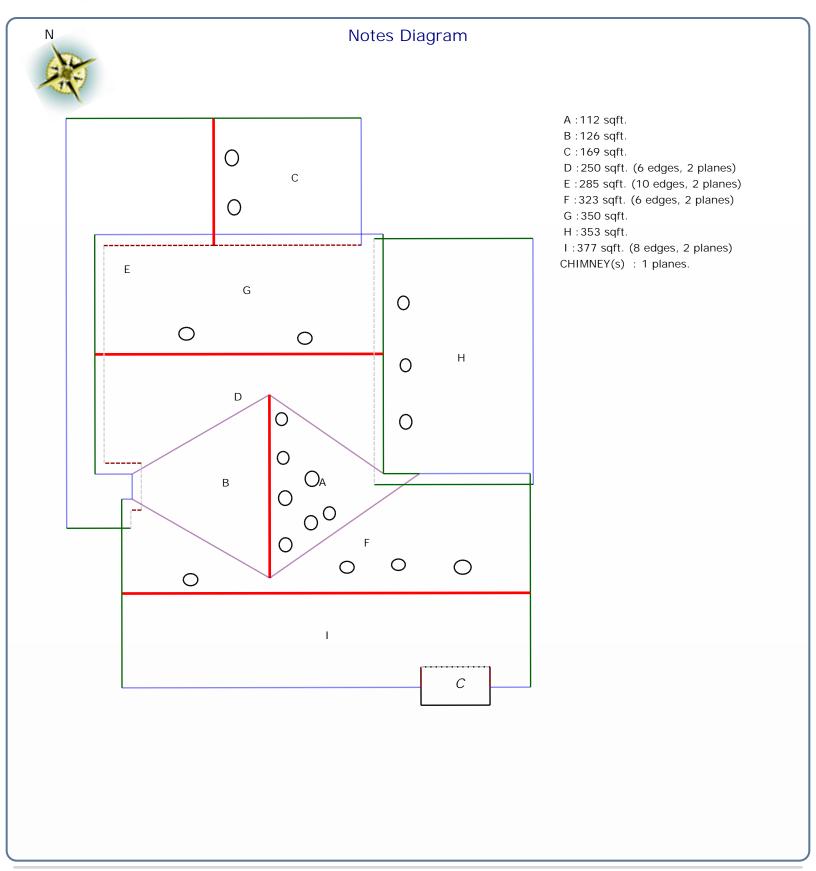

## Roof Summary Information

Total Area: 2345sqft; 23SQ;

(Slope: 2345sqft; Flat: Osqft;) Ridge Length: 90' (4 ridges) Eave Length: 143' (10 eaves) Rake Length: 171' (14 rakes) Hip Length: (0 hips) Valley Length: 62' (4 valleies) Apron Flashing: 54' Step Flashing: 35' Chimneys: 1 Major Pitch:9.15/12 [sorted by sq ft.] Pitch:9.15/12 Area:1300sqft Pitch:6.00/12 Area:807sqft Pitch:5.27/12 Area:126sqft Pitch:6.35/12 Area:112sqft

[sorted by pitch.] Pitch:9.15/12 Area:1300sqft Pitch:6.35/12 Area:112sqft Pitch:6.00/12 Area:807sqft Pitch:5.27/12 Area:126sqft