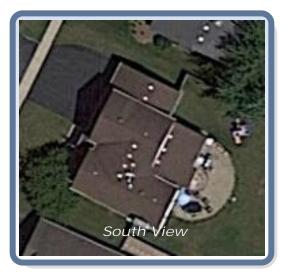

## Roof Summary Information

Total Area: 2345sqft; 23SQ;

(Slope: 2345sqft; Flat: Osqft;) Ridge Length: 90' (4 ridges) Eave Length: 143' (10 eaves) Rake Length: 171' (14 rakes) Hip Length: (0 hips) Valley Length: 62' (4 valleies) Apron Flashing: 54' Step Flashing: 35' Chimneys: 1 Major Pitch:9.15/12 [sorted by sq ft.] Pitch:9.15/12 Area:1300sqft Pitch:6.00/12 Area:807sqft Pitch:5.27/12 Area:126sqft Pitch:6.35/12 Area:112sqft