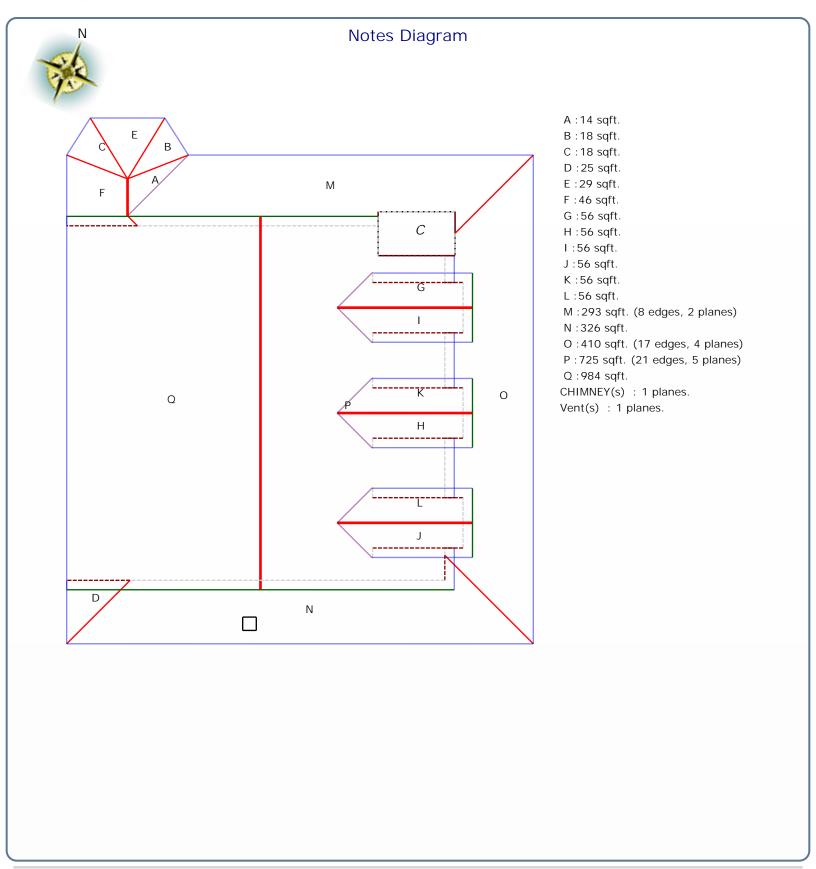

## Roof Summary Information

Total Area: 3220sqft; 32SQ;

(Slope: 3220sqft; Flat: 0sqft;) Ridge Length: 85' (5 ridges) Eave Length: 288' (19 eaves) Rake Length: 118' (10 rakes) Hip Length: 71' (8 hips) Valley Length: 44' (7 valleies) Apron Flashing: 110' Step Flashing: 112' Chimneys: 1 Vents: 1 Major Pitch:9.00/12 [sorted by sq ft.] Pitch:9.00/12 Area:2042sqft Pitch:7.02/12 Area:1143sqft Pitch:6.66/12 Area:35sqft

[sorted by pitch.] Pitch:9.00/12 Area:2042sqft Pitch:7.02/12 Area:1143sqft Pitch:6.66/12 Area:35sqft