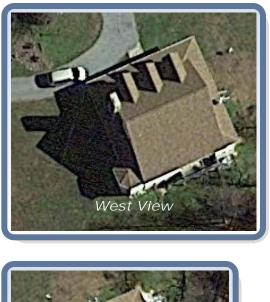

## Roof Summary Information

Total Area: 3220sqft; 32SQ;

(Slope: 3220sqft; Flat: 0sqft;) Ridge Length: 85' (5 ridges) Eave Length: 288' (19 eaves) Rake Length: 118' (10 rakes) Hip Length: 71' (8 hips) Valley Length: 44' (7 valleies) Apron Flashing: 110' Step Flashing: 112' Chimneys: 1 Vents: 1 Major Pitch:9.00/12 [sorted by sq ft.] Pitch:9.00/12 Area:2042sqft Pitch:7.02/12 Area:1143sqft Pitch:6.66/12 Area:35sqft