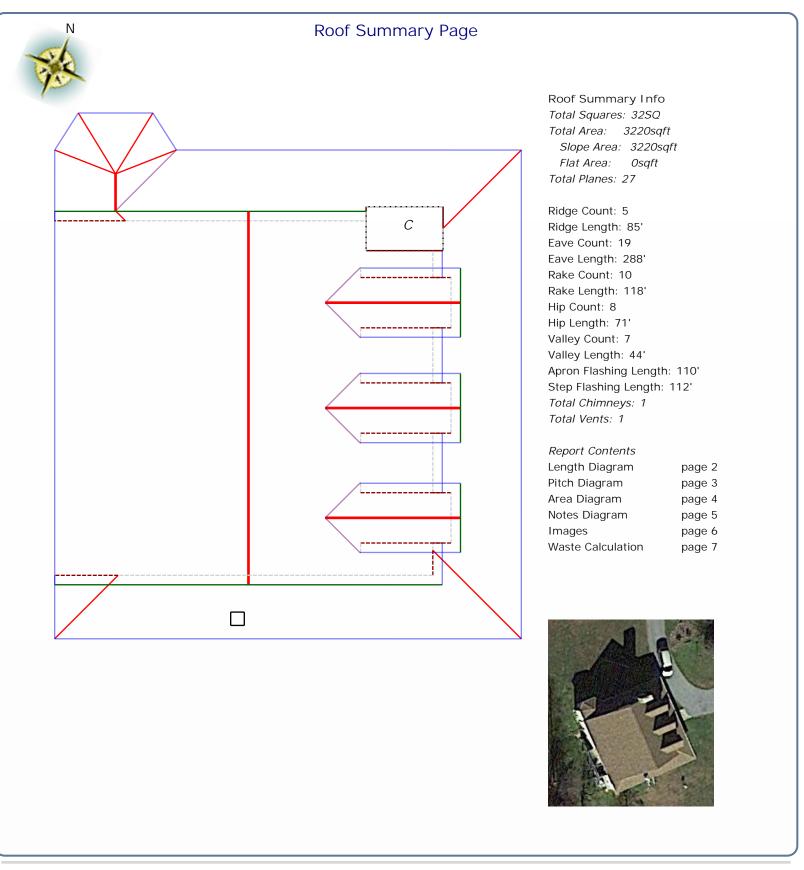

## Roof Summary Information

Total Area: 3220sqft; 32SQ;

(Slope: 3220sqft; Flat: 0sqft;) Ridge Length: 85' (5 ridges) Eave Length: 288' (19 eaves) Rake Length: 118' (10 rakes) Hip Length: 71' (8 hips) Valley Length: 44' (7 valleies) Apron Flashing: 110' Step Flashing: 112' Chimneys: 1 Vents: 1 Major Pitch:9.00/12 [sorted by sq ft.] Pitch:9.00/12 Area:2042sqft Pitch:7.02/12 Area:1143sqft Pitch:6.66/12 Area:35sqft