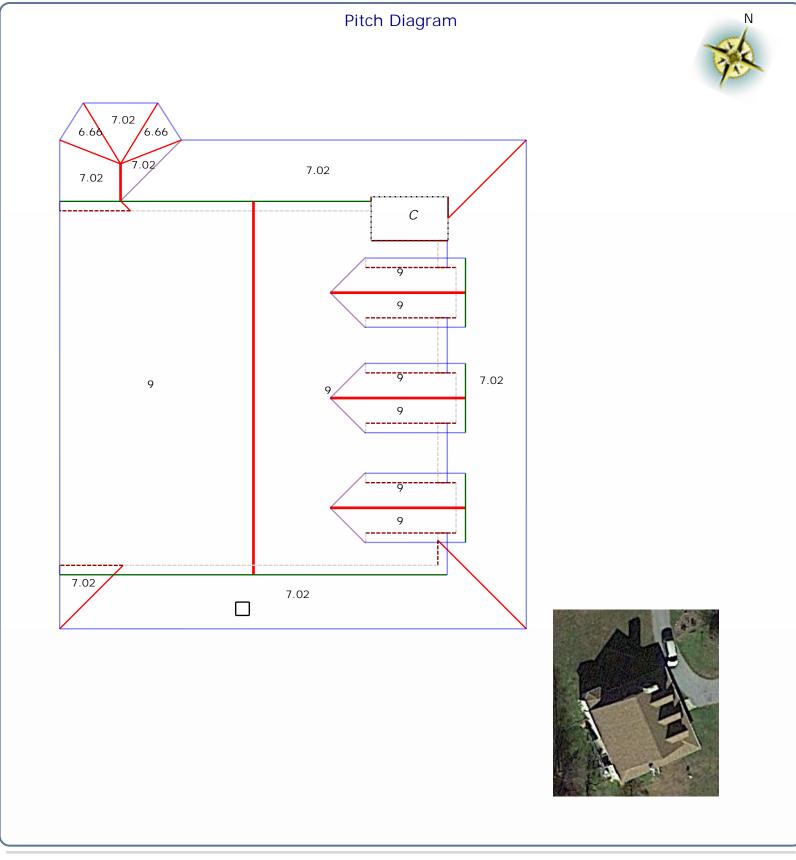

## Roof Summary Information

Total Area: 3220sqft; 32SQ;

(Slope: 3220sqft; Flat: 0sqft;) Ridge Length: 85' (5 ridges) Eave Length: 288' (19 eaves) Rake Length: 118' (10 rakes) Hip Length: 71' (8 hips) Valley Length: 44' (7 valleies) Apron Flashing: 110' Step Flashing: 112' Chimneys: 1 Vents: 1 Major Pitch:9.00/12 [sorted by sq ft.] Pitch:9.00/12 Area:2042sqft Pitch:7.02/12 Area:1143sqft Pitch:6.66/12 Area:35sqft

[sorted by pitch.] Pitch:9.00/12 Area:2042sqft Pitch:7.02/12 Area:1143sqft Pitch:6.66/12 Area:35sqft