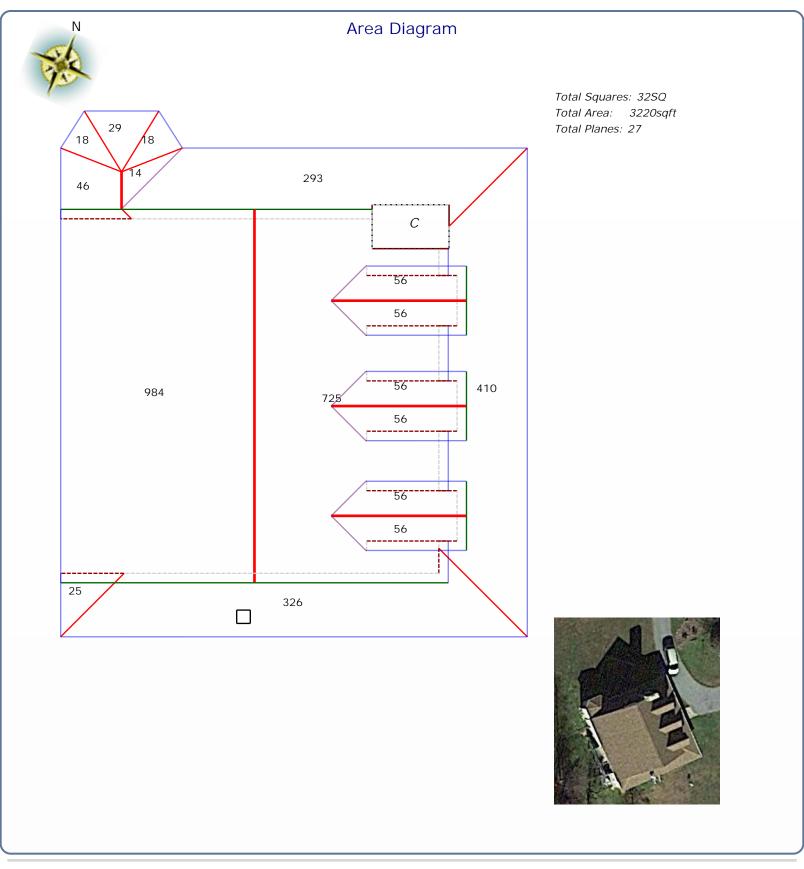

## Roof Summary Information

Total Area: 3220sqft; 32SQ;

(Slope: 3220sqft; Flat: 0sqft;) Ridge Length: 85' (5 ridges) Eave Length: 288' (19 eaves) Rake Length: 118' (10 rakes) Hip Length: 71' (8 hips) Valley Length: 44' (7 valleies) Apron Flashing: 110' Step Flashing: 112' Chimneys: 1 Vents: 1 Major Pitch:9.00/12 [sorted by sq ft.] Pitch:9.00/12 Area:2042sqft Pitch:7.02/12 Area:1143sqft Pitch:6.66/12 Area:35sqft