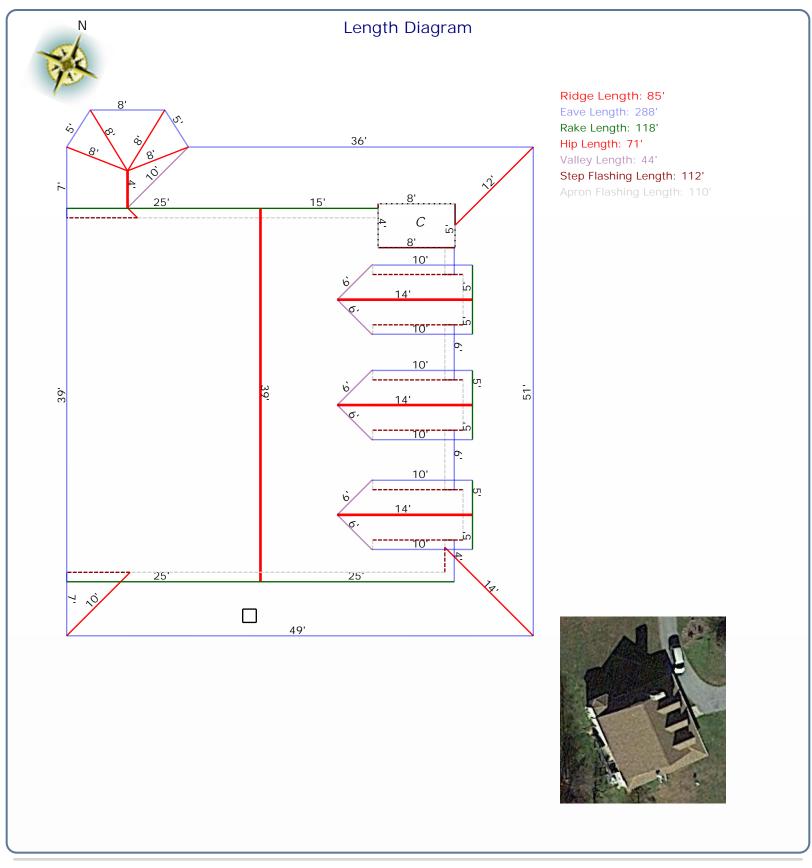

## Roof Summary Information

Total Area: 3220sqft; 32SQ;

(Slope: 3220sqft; Flat: 0sqft;) Ridge Length: 85' (5 ridges) Eave Length: 288' (19 eaves) Rake Length: 118' (10 rakes) Hip Length: 71' (8 hips) Valley Length: 44' (7 valleies) Apron Flashing: 110' Step Flashing: 112' Chimneys: 1 Vents: 1 Major Pitch:9.00/12 [sorted by sq ft.] Pitch:9.00/12 Area:2042sqft Pitch:7.02/12 Area:1143sqft Pitch:6.66/12 Area:35sqft