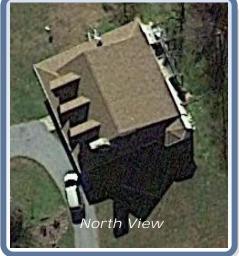

## Roof Summary Information

Total Area: 3220sqft; 32SQ;

(Slope: 3220sqft; Flat: 0sqft;) Ridge Length: 85' (5 ridges) Eave Length: 288' (19 eaves) Rake Length: 118' (10 rakes) Hip Length: 71' (8 hips) Valley Length: 44' (7 valleies) Apron Flashing: 110' Step Flashing: 112' Chimneys: 1 Vents: 1 Major Pitch:9.00/12 [sorted by sq ft.] Pitch:9.00/12 Area:2042sqft Pitch:7.02/12 Area:1143sqft Pitch:6.66/12 Area:35sqft