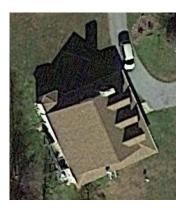

## Roof Summary Information

Total Area: 3220sqft; 32SQ;

(Slope: 3220sqft; Flat: 0sqft;) Ridge Length: 85' (5 ridges) Eave Length: 288' (19 eaves) Rake Length: 118' (10 rakes) Hip Length: 71' (8 hips) Valley Length: 44' (7 valleies) Apron Flashing: 110' Step Flashing: 112' Chimneys: 1 Vents: 1 Major Pitch:9.00/12 [sorted by sq ft.] Pitch:9.00/12 Area:2042sqft Pitch:7.02/12 Area:1143sqft Pitch:6.66/12 Area:35sqft