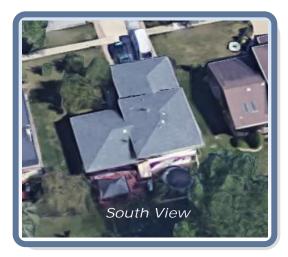

## Roof Summary Information

Total Area: 2918sqft; 29SQ; (Slope: 2918sqft; Flat: 0sqft; ) Ridge Length: 35' (5 ridges) Eave Length: 350' (16 eaves) Rake Length: 27' (8 rakes) Hip Length: 207' (12 hips) Valley Length: (0 valleies)