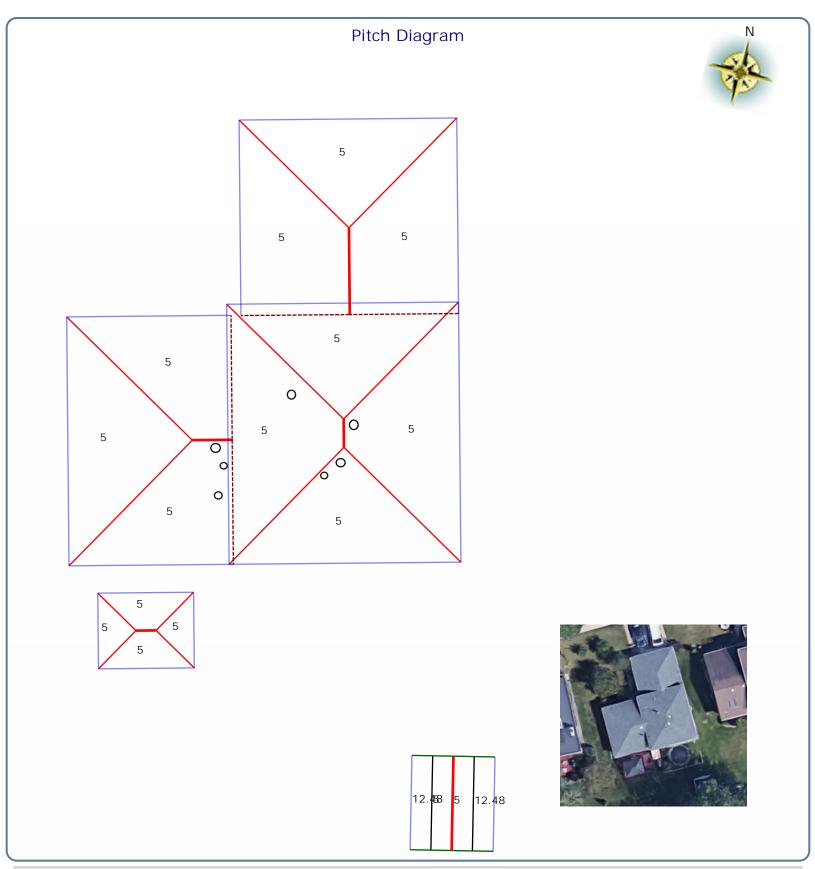

Step Flashing: 66'

Major Pitch: 5.00/12 Pitch: 5.00/12 Area: 2823sqft Pitch: 12.48/12 Area: 95sqft