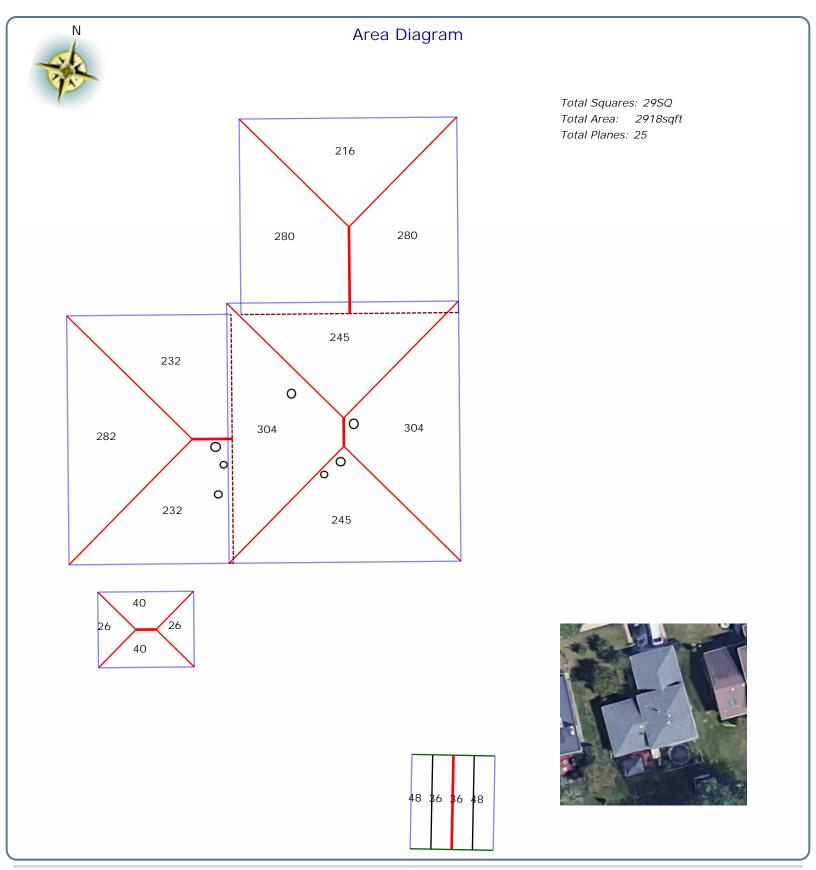

## Roof Summary Information

Total Area: 2918sqft; 29SQ; (Slope: 2918sqft; Flat: 0sqft; ) Ridge Length: 35' (5 ridges) Eave Length: 350' (16 eaves) Rake Length: 27' (8 rakes) Hip Length: 207' (12 hips) Valley Length: (0 valleies)