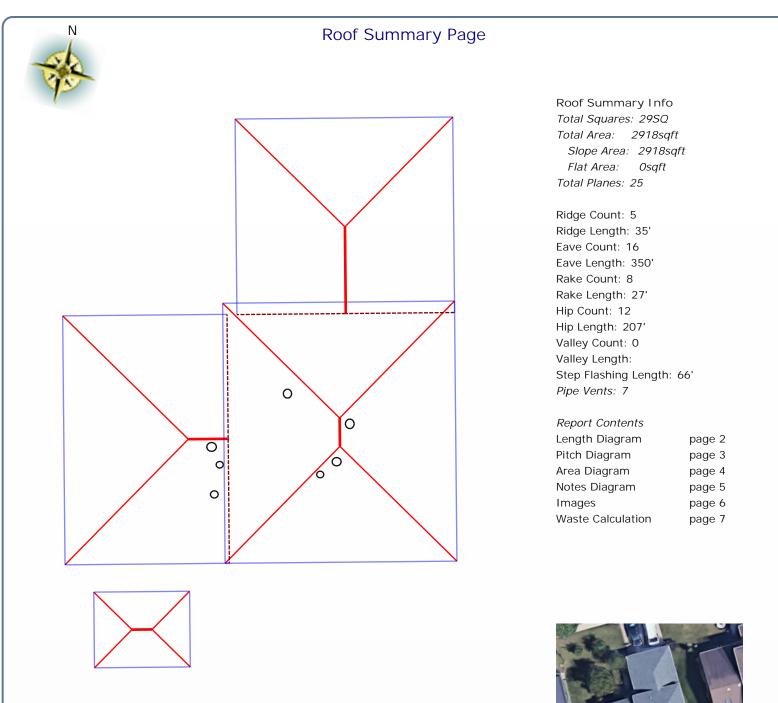

## Roof Summary Information

Total Area: 2918sqft; 29SQ; (Slope: 2918sqft; Flat: 0sqft; ) Ridge Length: 35' (5 ridges) Eave Length: 350' (16 eaves) Rake Length: 27' (8 rakes) Hip Length: 207' (12 hips) Valley Length: (0 valleies)

Step Flashing: 66'

Major Pitch: 5.00/12 Pitch: 5.00/12 Area: 2823sqft Pitch: 12.48/12 Area: 95sqft