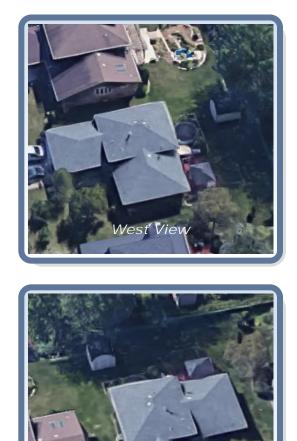

## Roof Summary Information

Total Area: 2918sqft; 29SQ; (Slope: 2918sqft; Flat: 0sqft; ) Ridge Length: 35' (5 ridges) Eave Length: 350' (16 eaves) Rake Length: 27' (8 rakes) Hip Length: 207' (12 hips) Valley Length: (0 valleies)

Step Flashing: 66'

Major Pitch: 5.00/12 Pitch: 5.00/12 Area: 2823sqft Pitch: 12.48/12 Area: 95sqft