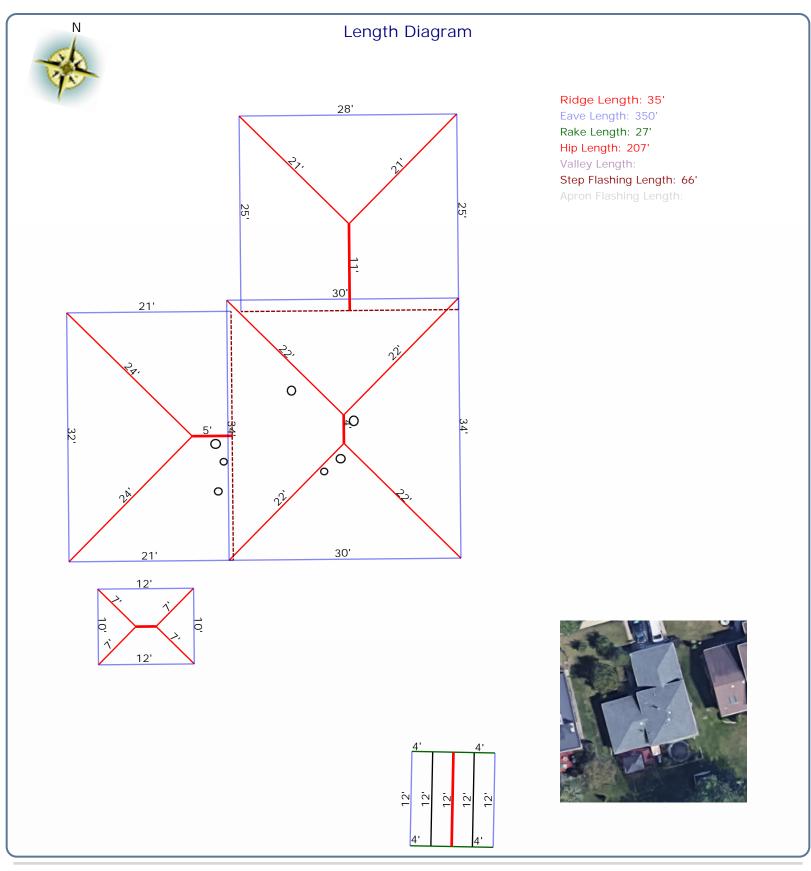

## Roof Summary Information

Total Area: 2918sqft; 29SQ; (Slope: 2918sqft; Flat: 0sqft; ) Ridge Length: 35' (5 ridges) Eave Length: 350' (16 eaves) Rake Length: 27' (8 rakes) Hip Length: 207' (12 hips) Valley Length: (0 valleies)