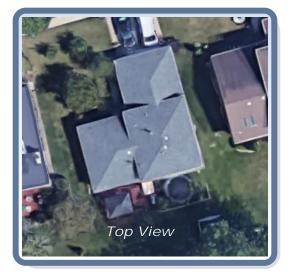

## Roof Summary Information

Total Area: 2918sqft; 29SQ; (Slope: 2918sqft; Flat: 0sqft; ) Ridge Length: 35' (5 ridges) Eave Length: 350' (16 eaves) Rake Length: 27' (8 rakes) Hip Length: 207' (12 hips) Valley Length: (0 valleies)