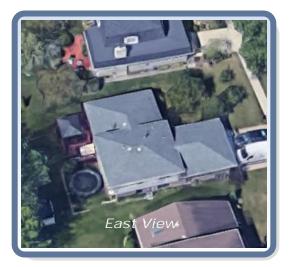

## Roof Summary Information

Total Area: 2918sqft; 29SQ; (Slope: 2918sqft; Flat: 0sqft; ) Ridge Length: 35' (5 ridges) Eave Length: 350' (16 eaves) Rake Length: 27' (8 rakes) Hip Length: 207' (12 hips) Valley Length: (0 valleies)