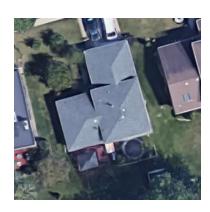

## Roof Summary Information

Total Area: 2918sqft; 29SQ; (Slope: 2918sqft; Flat: 0sqft; ) Ridge Length: 35' (5 ridges) Eave Length: 350' (16 eaves) Rake Length: 27' (8 rakes) Hip Length: 207' (12 hips) Valley Length: (0 valleies)

Step Flashing: 66'

Major Pitch: 5.00/12 Pitch: 5.00/12 Area: 2823sqft Pitch: 12.48/12 Area: 95sqft