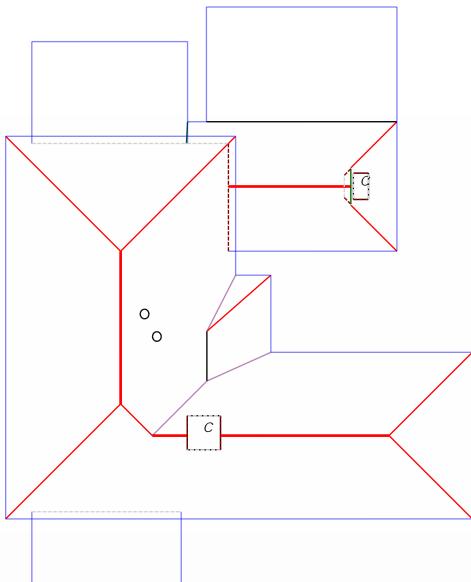

## Roof Summary Page

Roof Summary Info Total Squares: 41SQ Total Area: 4115sqft Slope Area: 3131sqft Flat Area: 984sqft Total Planes: 23

Ridge Count: 4
Ridge Length: 65'
Eave Count: 20
Eave Length: 430'
Rake Count: 3
Rake Length: 9'
Hip Count: 9
Hip Length: 141'
Valley Count: 3
Valley Length: 30'

Apron Flashing Length: 67' Step Flashing Length: 34' *Total Chimneys: 2* 

Pipe Vents: 2

## Report Contents

Length Diagram page 2
Pitch Diagram page 3
Area Diagram page 4
Notes Diagram page 5
Images page 6
Waste Calculation page 7

Property Address: 123 Sample St Houston, TX 75060

Ridge Length: 65' Eave Length: 430' Rake Length: 9' Hip Length: 141' Valley Length: 30'

Step Flashing Length: 34'
Apron Flashing Length: 67'

Property Address: 123 Sample St Houston, TX 75060 This Report is Made by:

R