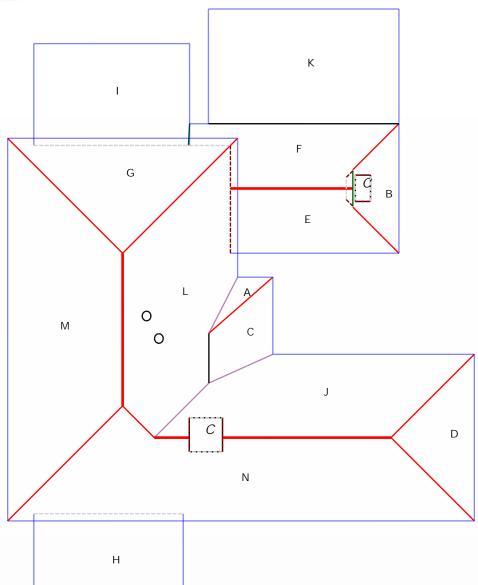

## Pitch Diagram

Property Address: 123 Sample St Houston, TX 75060 This Report is Made by:

R

Total Squares: 41SQ Total Area: 4115sqft Total Planes: 23

Property Address: 123 Sample St Houston, TX 75060

A:19 sqft.

B:75 sqft. (10 edges, 2 planes)

C:78 sqft.

D:144 sqft.

 $E: 186 \ sqft.$ 

F:205 sqft. (8 edges, 2 planes)

 $G: 274 \ sqft.$ 

H:278 sqft.

I:297 sqft.

J:384 sqft. (9 edges, 2 planes)

K:409 sqft.

L:456 sqft. (7 edges, 2 planes)

M:637 sqft.

N:672 sqft. (9 edges, 2 planes)

CHIMNEY(s) : 2 planes.

Property Address: 123 Sample St Houston, TX 75060 This Report is Made by: