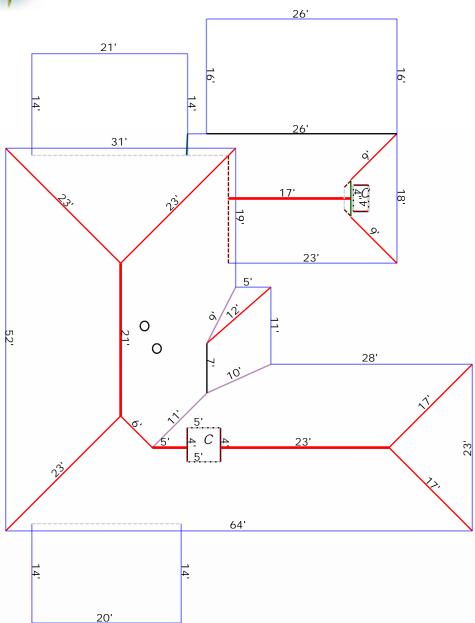

## Roof Summary Page

Roof Summary Info Total Squares: 41SQ Total Area: 4115sqft Slope Area: 3131sqft Flat Area: 984sqft Total Planes: 23

Ridge Count: 4
Ridge Length: 65'
Eave Count: 20
Eave Length: 430'
Rake Count: 3
Rake Length: 9'
Hip Count: 9
Hip Length: 141'
Valley Count: 3
Valley Length: 30'

Apron Flashing Length: 67' Step Flashing Length: 34' *Total Chimneys: 2* 

Pipe Vents: 2

## Report Contents

Length Diagram page 2
Pitch Diagram page 3
Area Diagram page 4
Notes Diagram page 5
Images page 6
Waste Calculation page 7

Property Address: 123 Sample St Houston, TX 75060

Ridge Length: 65' Eave Length: 430' Rake Length: 9' Hip Length: 141' Valley Length: 30'

Step Flashing Length: 34'
Apron Flashing Length: 67'

Property Address: 123 Sample St Houston, TX 75060 This Report is Made by:

R

## Roof Summary Information

Total Area: 4115sqft; 41SQ; (Slope: 3131sqft; Flat: 984sqft;) Ridge Length: 65' (4 ridges) Eave Length: 430' (20 eaves) Rake Length: 9' (3 rakes)

Rake Length: 9' (3 rakes) Hip Length: 141' (9 hips) Valley Length: 30' (3 valleies)

Apron Flashing: 67' Step Flashing: 34' Chimneys: 2 Major Pitch: 5.68/12 [sorted by sq ft.]

Pitch: 5.68/12 Area: 3034sqft
Flat Area: 984sqft

Pitch: 2.55/12 Area: 78sqft Pitch: 2.91/12 Area: 19sqft [sorted by pitch.]