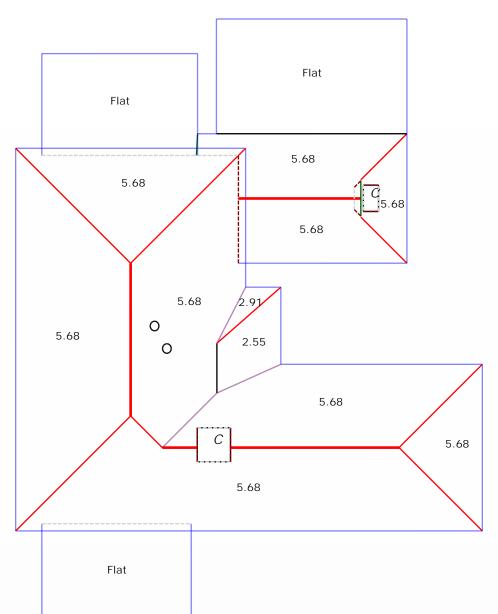

## Pitch Diagram

Property Address: 123 Sample St Houston, TX 75060 This Report is Made by:

R

Total Squares: 41SQ Total Area: 4115sqft Total Planes: 23

Property Address: 123 Sample St Houston, TX 75060

A:19 sqft.

B:75 sqft. (10 edges, 2 planes)

C:78 sqft.

D:144 sqft.

 $E: 186 \ sqft.$ 

F:205 sqft. (8 edges, 2 planes)

 $G: 274 \ sqft.$ 

H:278 sqft.

I:297 sqft.

J:384 sqft. (9 edges, 2 planes)

K:409 sqft.

L:456 sqft. (7 edges, 2 planes)

M:637 sqft.

N:672 sqft. (9 edges, 2 planes)

CHIMNEY(s) : 2 planes.

Property Address: 123 Sample St Houston, TX 75060 This Report is Made by:

## Roof Summary Information

Total Area: 4115sqft; 41SQ; (Slope: 3131sqft; Flat: 984sqft;) Ridge Length: 65' (4 ridges) Eave Length: 430' (20 eaves) Rake Length: 9' (3 rakes)

Rake Length: 9' (3 rakes) Hip Length: 141' (9 hips) Valley Length: 30' (3 valleies)

Apron Flashing: 67' Step Flashing: 34' Chimneys: 2 Major Pitch: 5.68/12 [sorted by sq ft.]

Pitch: 5.68/12 Area: 3034sqft
Flat Area: 984sqft

Pitch: 2.55/12 Area: 78sqft Pitch: 2.91/12 Area: 19sqft [sorted by pitch.]

Pitch: 5.68/12 Area: 3034sqft
Pitch: 2.91/12 Area: 19sqft
Pitch: 2.55/12 Area: 78sqft
Flat Area: 984sqft