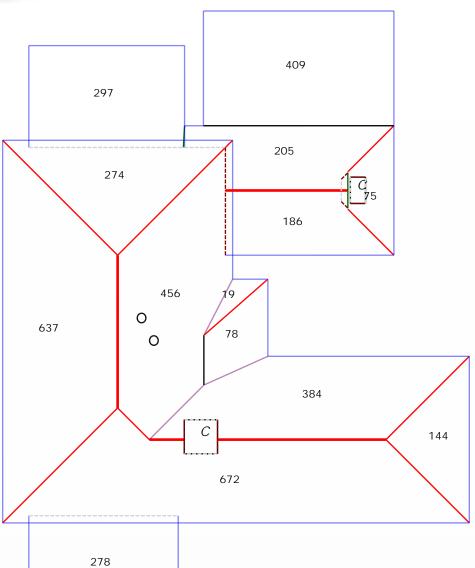

B:75 sqft. (10 edges, 2 planes)

C:78 sqft.

D:144 sqft.

 $E: 186 \ sqft.$ 

F:205 sqft. (8 edges, 2 planes)

 $G: 274 \ sqft.$ 

H:278 sqft.

I:297 sqft.

J:384 sqft. (9 edges, 2 planes)

K:409 sqft.

L:456 sqft. (7 edges, 2 planes)

M:637 sqft.

N:672 sqft. (9 edges, 2 planes)

CHIMNEY(s) : 2 planes.

Property Address: 123 Sample St Houston, TX 75060 This Report is Made by: