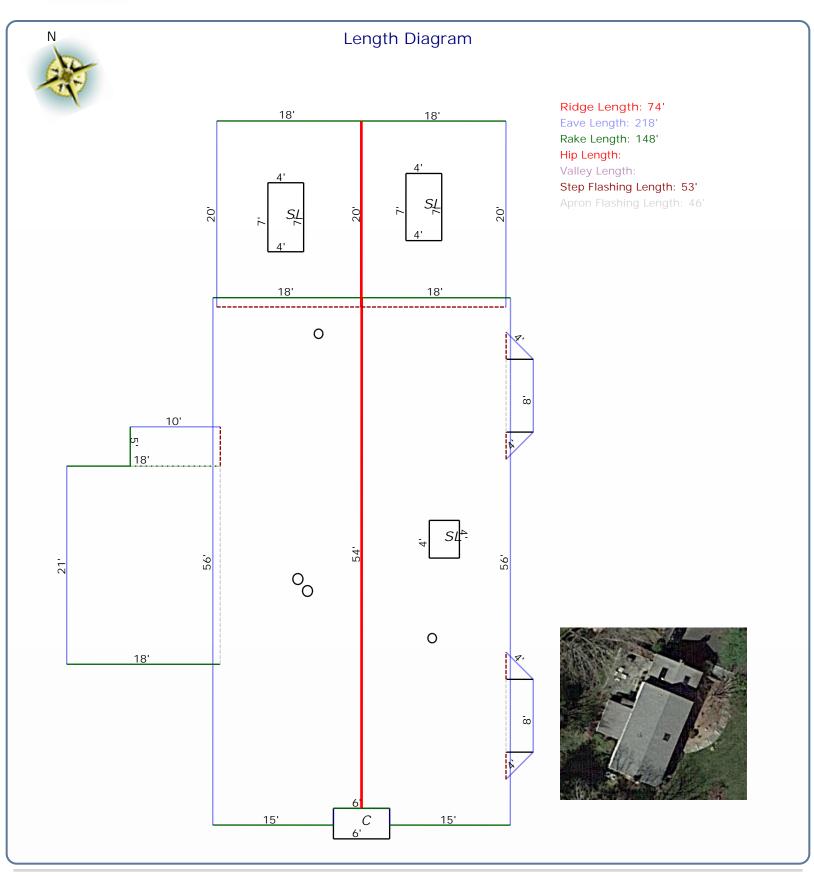

## Roof Summary Information

Total Area: 3229sqft; 32SQ; (Slope: 3229sqft; Flat: 0sqft;) Ridge Length: 74' (2 ridges) Eave Length: 218' (14 eaves) Rake Length: 148' (11 rakes)

Hip Length: (0 hips) Valley Length: (0 valleies)