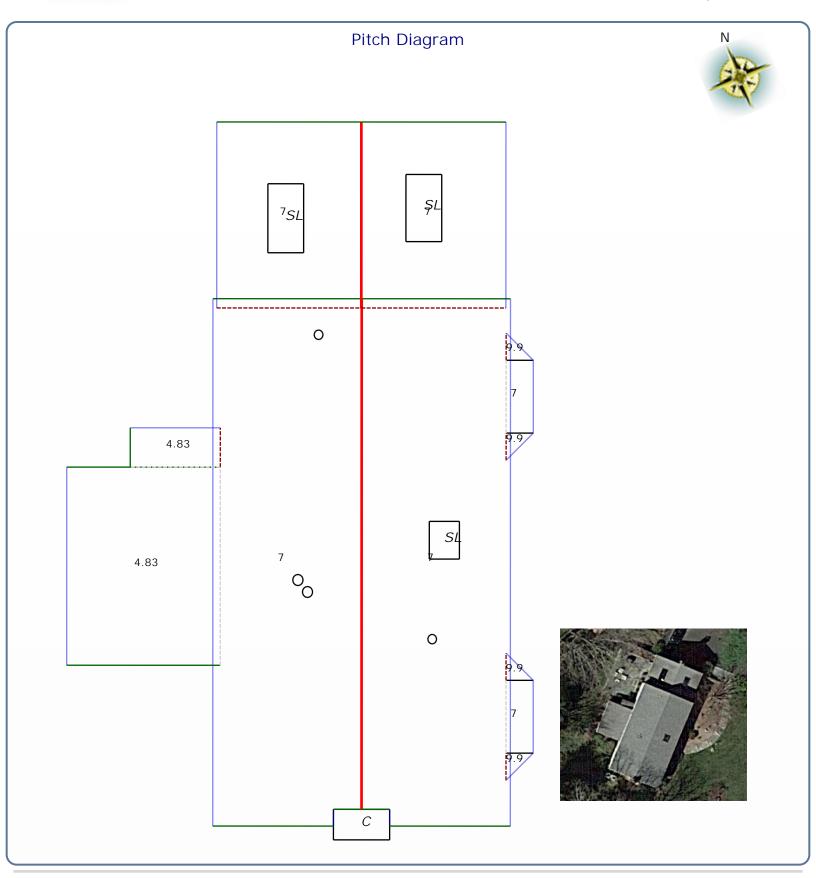

Apron Flashing: 46'
Step Flashing: 53'
Chimneys: 1
Skylights: 3

Major Pitch: 7.00/12 [sorted by sq ft.]

Pitch: 7.00/12 Area: 2794sqft
Pitch: 4.83/12 Area: 414sqft
Pitch: 9.90/12 Area: 22sqft

[sorted by pitch.]

Pitch: 9.90/12 Area: 22sqft
Pitch: 7.00/12 Area: 2794sqft
Pitch: 4.83/12 Area: 414sqft