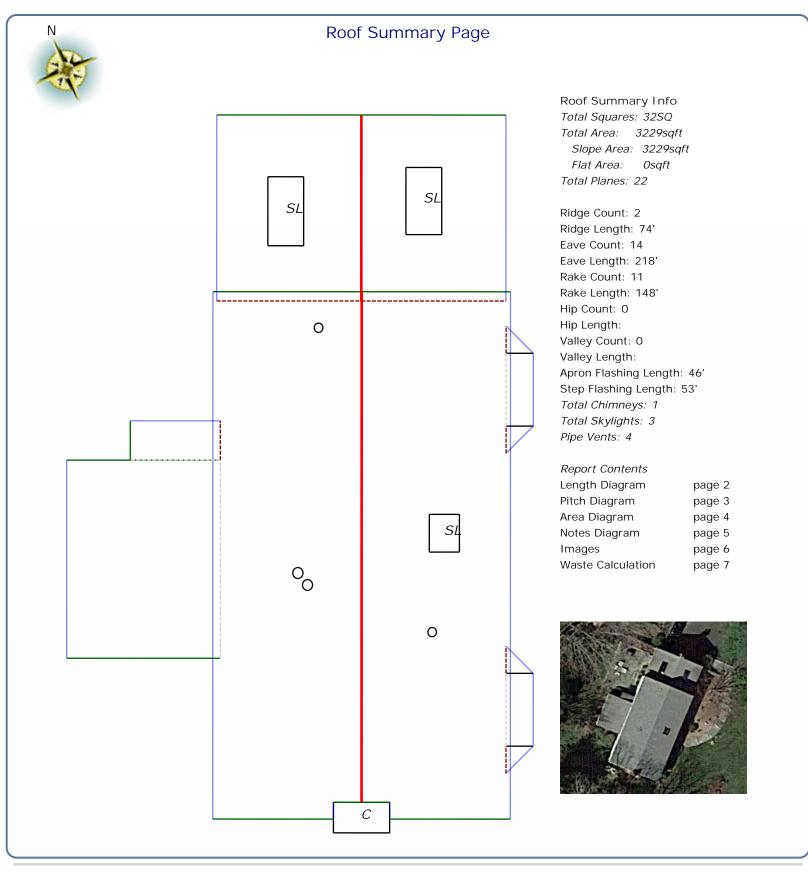

## Roof Summary Information

Total Area: 3229sqft; 32SQ; (Slope: 3229sqft; Flat: 0sqft;) Ridge Length: 74' (2 ridges) Eave Length: 218' (14 eaves) Rake Length: 148' (11 rakes)

Hip Length: (0 hips) Valley Length: (0 valleies)

Apron Flashing: 46'
Step Flashing: 53'
Chimneys: 1
Skylights: 3

Major Pitch: 7.00/12 [sorted by sq ft.]

Pitch: 7.00/12 Area: 2794sqft
Pitch: 4.83/12 Area: 414sqft
Pitch: 9.90/12 Area: 22sqft

[sorted by pitch.]