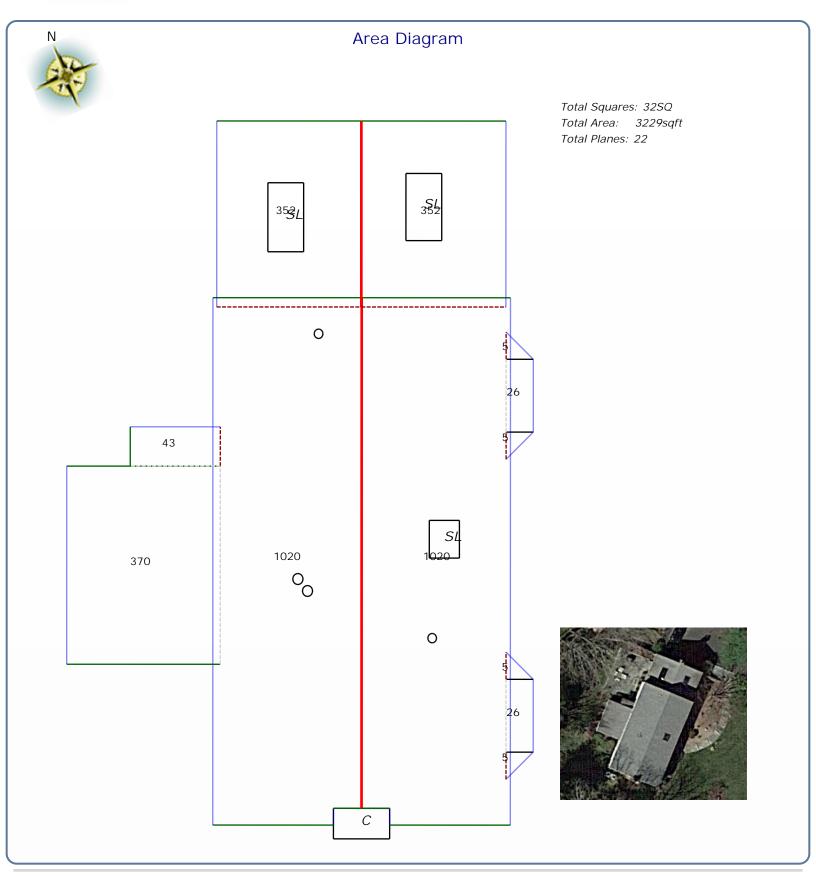

## Roof Summary Information

Total Area: 3229sqft; 32SQ; (Slope: 3229sqft; Flat: 0sqft;) Ridge Length: 74' (2 ridges) Eave Length: 218' (14 eaves) Rake Length: 148' (11 rakes)

Hip Length: (0 hips) Valley Length: (0 valleies)