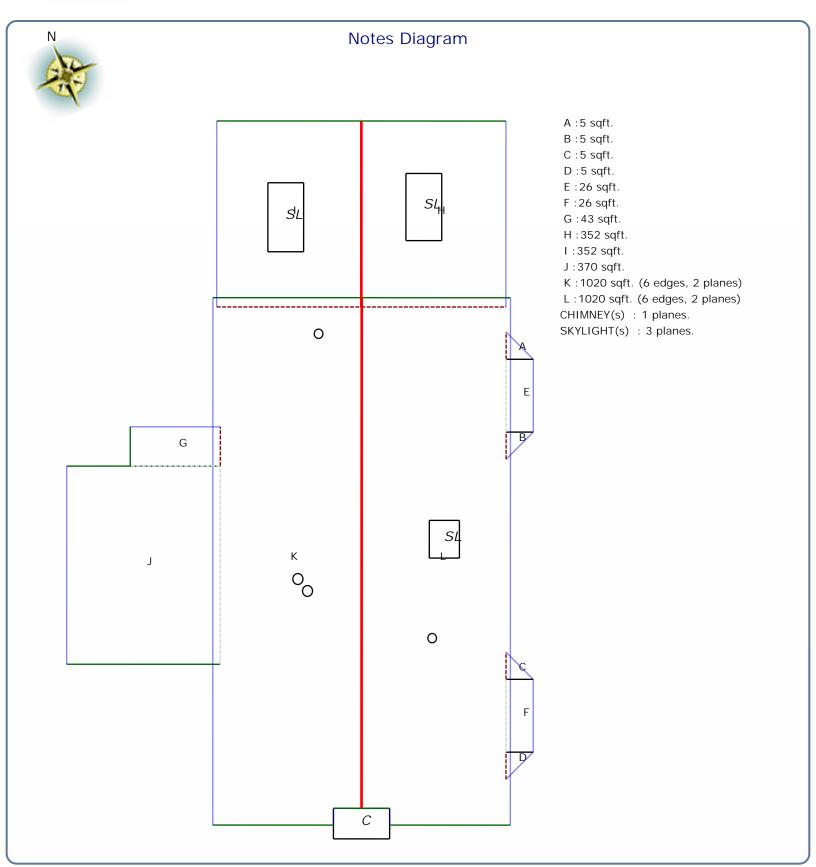

## Roof Summary Information

Total Area: 3229sqft; 32SQ; (Slope: 3229sqft; Flat: 0sqft;) Ridge Length: 74' (2 ridges) Eave Length: 218' (14 eaves) Rake Length: 148' (11 rakes)

Hip Length: (0 hips) Valley Length: (0 valleies)

Apron Flashing: 46'
Step Flashing: 53'
Chimneys: 1
Skylights: 3

Major Pitch: 7.00/12 [sorted by sq ft.]

Pitch: 7.00/12 Area: 2794sqft
Pitch: 4.83/12 Area: 414sqft
Pitch: 9.90/12 Area: 22sqft

[sorted by pitch.]

Pitch: 9.90/12 Area: 22sqft
Pitch: 7.00/12 Area: 2794sqft
Pitch: 4.83/12 Area: 414sqft