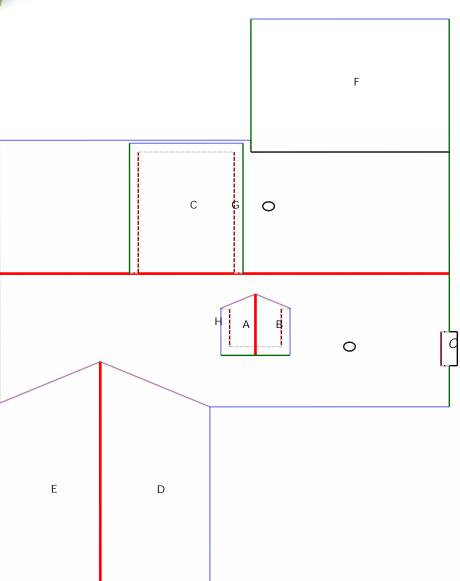

R

A:25 sqft.

B:25 sqft.

C :191 sqft.

D:319 sqft.

E:321 sqft. (6 edges, 2 planes)

F:333 sqft.

G:759 sqft. (10 edges, 2 planes) H:863 sqft. (15 edges, 3 planes)

CHIMNEY(s): 1 planes.

Property Address: 123 Sample St Houston, TX 75060 This Report is Made by:

R

Property Address: 123 Sample St Houston, TX 75060 This Report is Made by:

RDFEZ.COM

Accurate Measurements, EZ Savings!
We take measuring to the next level