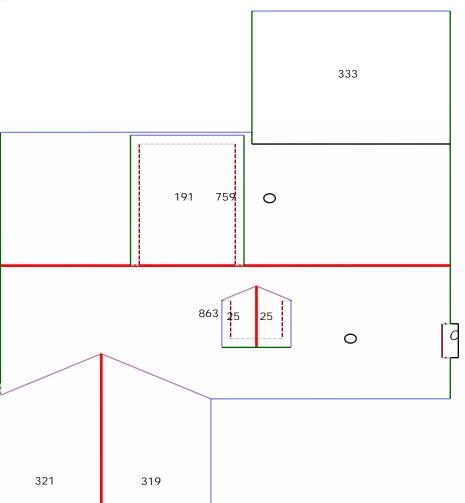

R

A:25 sqft.

B:25 sqft.

C :191 sqft.

D:319 sqft.

E:321 sqft. (6 edges, 2 planes)

F:333 sqft.

G:759 sqft. (10 edges, 2 planes) H:863 sqft. (15 edges, 3 planes)

CHIMNEY(s): 1 planes.

Property Address: 123 Sample St Houston, TX 75060 This Report is Made by:

R

Property Address: 123 Sample St Houston, TX 75060 This Report is Made by:

RDFEZ.COM

Accurate Measurements, EZ Savings!
We take measuring to the next level