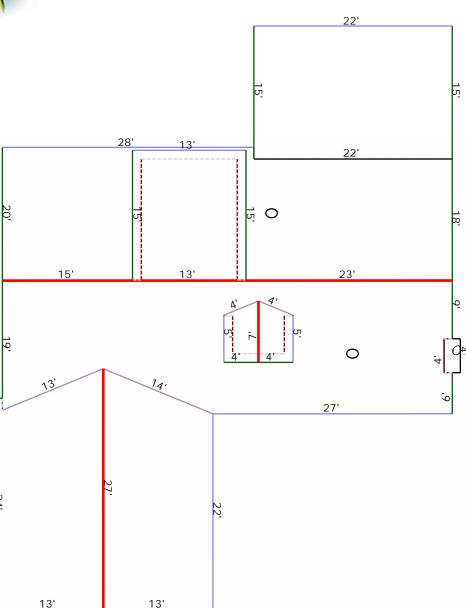

Property Address: 123 Sample St Houston, TX 75060

Roof Summary Info
Total Squares: 28SQ
Total Area: 2837sqft
Slope Area: 2837sqft
Flat Area: 0sqft
Total Planes: 15

Ridge Count: 5
Ridge Length: 84'
Eave Count: 8
Eave Length: 146'
Rake Count: 14
Rake Length: 167'
Hip Count: 0
Hip Length:
Valley Count: 4
Valley Length: 36'
Apron Flashing Leng

Apron Flashing Length: 24' Step Flashing Length: 54' *Total Chimneys: 1* 

Pipe Vents: 2

Report Contents

Length Diagram page 2
Pitch Diagram page 3
Area Diagram page 4
Notes Diagram page 5
Images page 6
Waste Calculation page 7

Order#: 59321 Customer#: 126604

Property Address: 123 Sample St Houston, TX 75060 This Report is Made by:

R

Ridge Length: 84'
Eave Length: 146'
Rake Length: 167'
Hip Length:
Valley Length: 36'
Step Flashing Length: 54'

## Roof Summary Information

Total Area: 2837sqft; 28SQ; (Slope: 2837sqft; Flat: 0sqft;) Ridge Length: 84' (5 ridges) Eave Length: 146' (8 eaves) Rake Length: 167' (14 rakes)

Hip Length: (0 hips)

Valley Length: 36' (4 valleies)

Apron Flashing: 24' Step Flashing: 54' Chimneys: 1 Major Pitch: 10.20/12 [sorted by sq ft.]

Pitch: 10.20/12Area: 1622sqft Pitch: 4.20/12 Area: 690sqft

Pitch: 0.90/12 Area: 333sqft Pitch: 2.80/12 Area: 191sqft [sorted by pitch.]