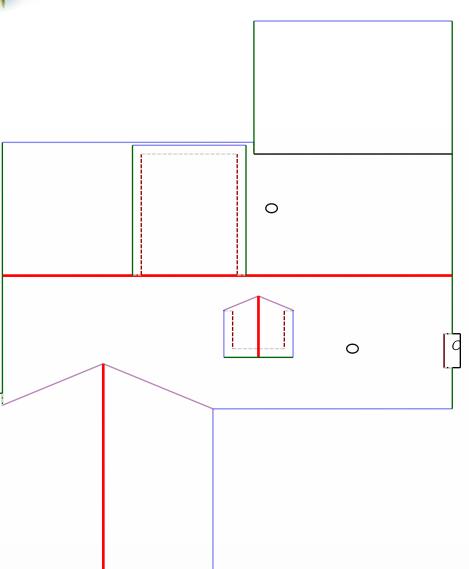

Property Address: 123 Sample St Houston, TX 75060

Roof Summary Info
Total Squares: 28SQ
Total Area: 2837sqft
Slope Area: 2837sqft
Flat Area: 0sqft
Total Planes: 15

Ridge Count: 5
Ridge Length: 84'
Eave Count: 8
Eave Length: 146'
Rake Count: 14
Rake Length: 167'
Hip Count: 0
Hip Length:
Valley Count: 4
Valley Length: 36'
Apron Flashing Leng

Apron Flashing Length: 24' Step Flashing Length: 54' *Total Chimneys: 1* 

Pipe Vents: 2

Report Contents

Length Diagram page 2
Pitch Diagram page 3
Area Diagram page 4
Notes Diagram page 5
Images page 6
Waste Calculation page 7

Order#: 59321 Customer#: 126604

Property Address: 123 Sample St Houston, TX 75060 This Report is Made by:

R

Ridge Length: 84'
Eave Length: 146'
Rake Length: 167'
Hip Length:
Valley Length: 36'
Step Flashing Length: 54'