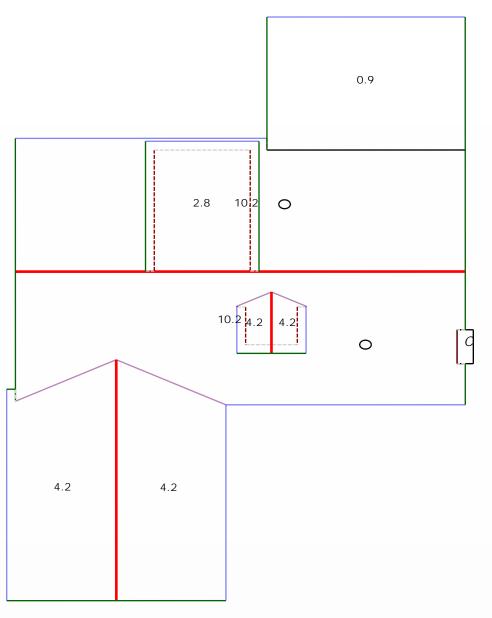

## Pitch Diagram

Property Address: 123 Sample St Houston, TX 75060 This Report is Made by:

R

Total Squares: 28SQ Total Area: 2837sqft Total Planes: 15

Property Address: 123 Sample St Houston, TX 75060 This Report is Made by:

Apron Flashing: 24' Step Flashing: 54' Chimneys: 1 Major Pitch: 10.20/12 [sorted by sq ft.]

Pitch: 10.20/12Area: 1622sqft Pitch: 4.20/12 Area: 690sqft

Pitch: 0.90/12 Area: 333sqft Pitch: 2.80/12 Area: 191sqft [sorted by pitch.]

Pitch: 10.20/12Area: 1622sqft
Pitch: 4.20/12 Area: 690sqft
Pitch: 2.80/12 Area: 191sqft
Pitch: 0.90/12 Area: 333sqft