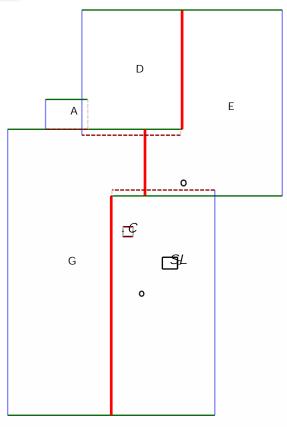

## Notes Diagram

A:41 sqft. B:108 sqft. C:108 sqft. D:405 sqft.

E:682 sqft. (6 edges, 2 planes)
F:751 sqft. (8 edges, 2 planes)
G:1030 sqft. (6 edges, 2 planes)

CHIMNEY(s) : 1 planes. SKYLIGHT(s) : 1 planes.