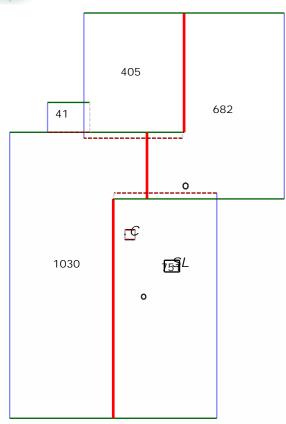

## Notes Diagram

A:41 sqft. B:108 sqft. C:108 sqft. D:405 sqft.

E:682 sqft. (6 edges, 2 planes)
F:751 sqft. (8 edges, 2 planes)
G:1030 sqft. (6 edges, 2 planes)

CHIMNEY(s) : 1 planes. SKYLIGHT(s) : 1 planes.