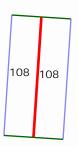

## Notes Diagram

A:41 sqft. B:108 sqft. C:108 sqft. D:405 sqft.

E:682 sqft. (6 edges, 2 planes)
F:751 sqft. (8 edges, 2 planes)
G:1030 sqft. (6 edges, 2 planes)

CHIMNEY(s) : 1 planes. SKYLIGHT(s) : 1 planes.