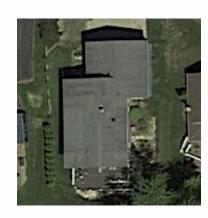

t
Slope Area: 3126sqft
Flat Area: 0sqft
Total Planes: 14

Ridge Count: 4
Ridge Length: 88'
Eave Count: 7
Eave Length: 183'
Rake Count: 13
Rake Length: 175'
Hip Count: 0
Hip Length:
Valley Count: 0
Valley Length:

Apron Flashing Length: 10' Step Flashing Length: 51' Total Chimneys: 1

Total Skylights: 1 Pipe Vents: 2

Report Contents

Length Diagram page 2
Pitch Diagram page 3
Area Diagram page 4
Notes Diagram page 5
Images page 6
Waste Calculation page 7





Order#: 59321 Customer#: 126604



Property Address: 123 Sample St Houston, TX 75060







Ridge Length: 88'
Eave Length: 183'
Rake Length: 175'
Hip Length:
Valley Length:

Step Flashing Length: 51'
Apron Flashing Length: 10'







Property Address: 123 Sample St Houston, TX 75060 This Report is Made by:

R

## Pitch Diagram











Property Address: 123 Sample St Houston, TX 75060 This Report is Made by:

R



## Area Diagram

Total Squares: 31SQ Total Area: 3126sqft Total Planes: 14









Property Address: 123 Sample St Houston, TX 75060 This Report is Made by:

R



Order#: 59321

Customer#: 126604

## Notes Diagram



A:41 sqft. B:108 sqft. C:108 sqft. D:405 sqft.

E:682 sqft. (6 edges, 2 planes)
F:751 sqft. (8 edges, 2 planes)
G:1030 sqft. (6 edges, 2 planes)

CHIMNEY(s) : 1 planes. SKYLIGHT(s) : 1 planes.





Property Address: 123 Sample St Houston, TX 75060 This Report is Made by:

R













Property Address: 123 Sample St Houston, TX 75060 This Report is Made by:

R

Waste calculation

5% Waste % 0% 10% 15% 20% 25% Area (sqft) 3,126 3,283 3,439 3,595 3,751 3,908 Squares: 31.3SQ 32.8SQ 34.4SQ 36.0S