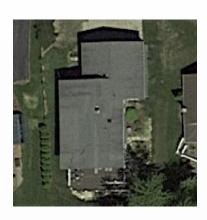

Property Address: 123 Sample St Houston, TX 75060

Roof Summary Info
Total Squares: 31SQ
Total Area: 3126sqft
Slope Area: 3126sqft
Flat Area: 0sqft
Total Planes: 14

Ridge Count: 4
Ridge Length: 88'
Eave Count: 7
Eave Length: 183'
Rake Count: 13
Rake Length: 175'
Hip Count: 0
Hip Length:
Valley Count: 0
Valley Length:

## Roof Summary Information

Total Area: 3126sqft; 31SQ; (Slope: 3126sqft; Flat: 0sqft;) Ridge Length: 88' (4 ridges) Eave Length: 183' (7 eaves) Rake Length: 175' (13 rakes)

Hip Length: (0 hips) Valley Length: (0 valleies)