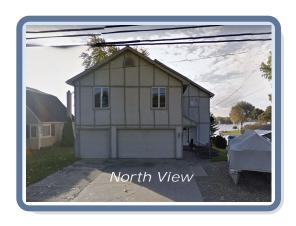

Property Address: 123 Sample St Houston, TX 75060

Roof Summary Info
Total Squares: 31SQ
Total Area: 3126sqft
Slope Area: 3126sqft
Flat Area: 0sqft
Total Planes: 14

Ridge Count: 4
Ridge Length: 88'
Eave Count: 7
Eave Length: 183'
Rake Count: 13
Rake Length: 175'
Hip Count: 0
Hip Length:
Valley Count: 0
Valley Length:

Property Address: 123 Sample St Houston, TX 75060 This Report is Made by:

R