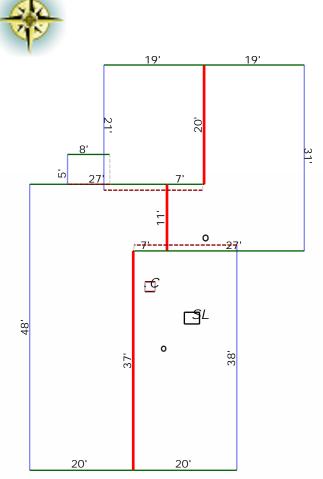

Property Address: 123 Sample St Houston, TX 75060

Roof Summary Info
Total Squares: 31SQ
Total Area: 3126sqft
Slope Area: 3126sqft
Flat Area: 0sqft
Total Planes: 14

Ridge Count: 4
Ridge Length: 88'
Eave Count: 7
Eave Length: 183'
Rake Count: 13
Rake Length: 175'
Hip Count: 0
Hip Length:
Valley Count: 0
Valley Length:

Order#: 59321 Customer#: 126604

Property Address: 123 Sample St Houston, TX 75060

Ridge Length: 88'
Eave Length: 183'
Rake Length: 175'
Hip Length:
Valley Length:

Step Flashing Length: 51'
Apron Flashing Length: 10'