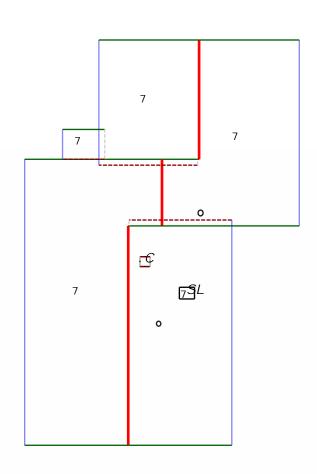

## Notes Diagram

A:41 sqft. B:108 sqft. C:108 sqft. D:405 sqft.

E:682 sqft. (6 edges, 2 planes)
F:751 sqft. (8 edges, 2 planes)
G:1030 sqft. (6 edges, 2 planes)

CHIMNEY(s) : 1 planes. SKYLIGHT(s) : 1 planes.