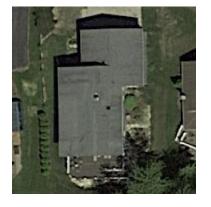

Property Address: 123 Sample St Houston, TX 75060

Roof Summary Info
Total Squares: 31SQ
Total Area: 3126sqft
Slope Area: 3126sqft
Flat Area: 0sqft
Total Planes: 14

Ridge Count: 4
Ridge Length: 88'
Eave Count: 7
Eave Length: 183'
Rake Count: 13
Rake Length: 175'
Hip Count: 0
Hip Length:
Valley Count: 0
Valley Length:

## Area Diagram

Total Squares: 31SQ Total Area: 3126sqft Total Planes: 14

Property Address: 123 Sample St Houston, TX 75060 This Report is Made by:

R

Order#: 59321

Customer#: 126604