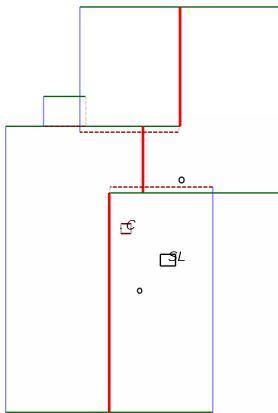

## Notes Diagram

A:41 sqft. B:108 sqft. C:108 sqft. D:405 sqft.

E:682 sqft. (6 edges, 2 planes)
F:751 sqft. (8 edges, 2 planes)
G:1030 sqft. (6 edges, 2 planes)

CHIMNEY(s) : 1 planes. SKYLIGHT(s) : 1 planes.