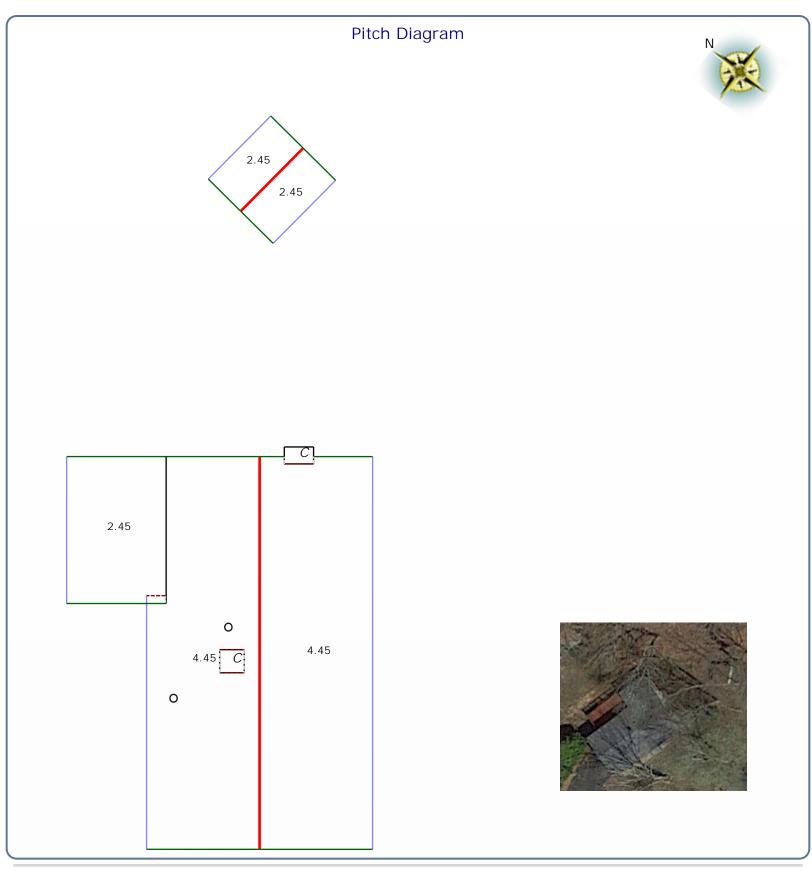

## Roof Summary Information

Total Area: 1802sqft; 18SQ;

(Slope: 1802sqft; Flat: 0sqft;) Ridge Length: 60' (2 ridges) Eave Length: 122' (5 eaves) Rake Length: 103' (12 rakes) Hip Length: (0 hips) Valley Length: (0 valleies) Apron Flashing: 9' Step Flashing: 13' Chimneys: 2 Vents: 2 Major Pitch:4.45/12 Pitch:4.45/12 Area:1435sqft Pitch:2.45/12 Area:366sqft