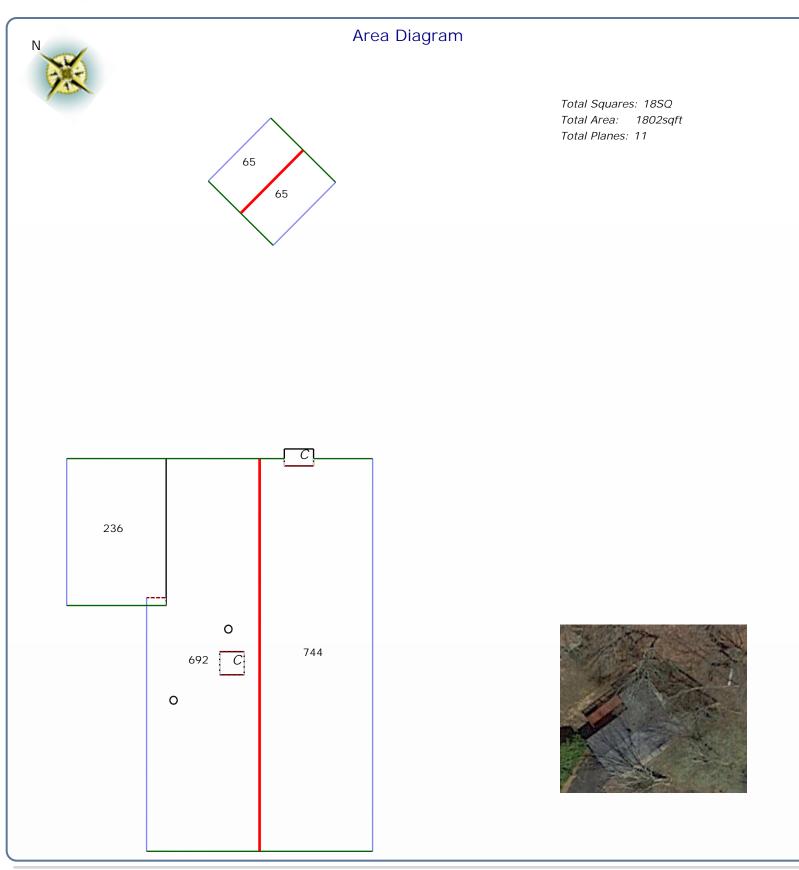

## Roof Summary Information

Total Area: 1802sqft; 18SQ;

(Slope: 1802sqft; Flat: 0sqft;) Ridge Length: 60' (2 ridges) Eave Length: 122' (5 eaves) Rake Length: 103' (12 rakes) Hip Length: (0 hips) Valley Length: (0 valleies) Apron Flashing: 9' Step Flashing: 13' Chimneys: 2 Vents: 2 Major Pitch:4.45/12 Pitch:4.45/12 Area:1435sqft Pitch:2.45/12 Area:366sqft