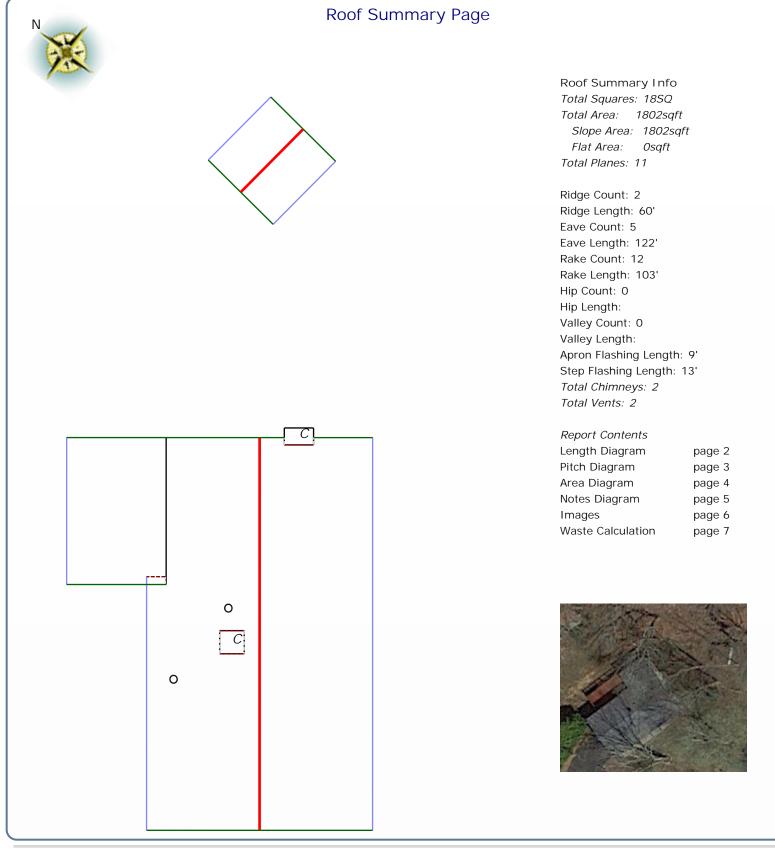

## Roof Summary Information

Total Area: 1802sqft; 18SQ;

(Slope: 1802sqft; Flat: 0sqft;) Ridge Length: 60' (2 ridges) Eave Length: 122' (5 eaves) Rake Length: 103' (12 rakes) Hip Length: (0 hips) Valley Length: (0 valleies) Apron Flashing: 9' Step Flashing: 13' Chimneys: 2 Vents: 2 Major Pitch:4.45/12 Pitch:4.45/12 Area:1435sqft Pitch:2.45/12 Area:366sqft