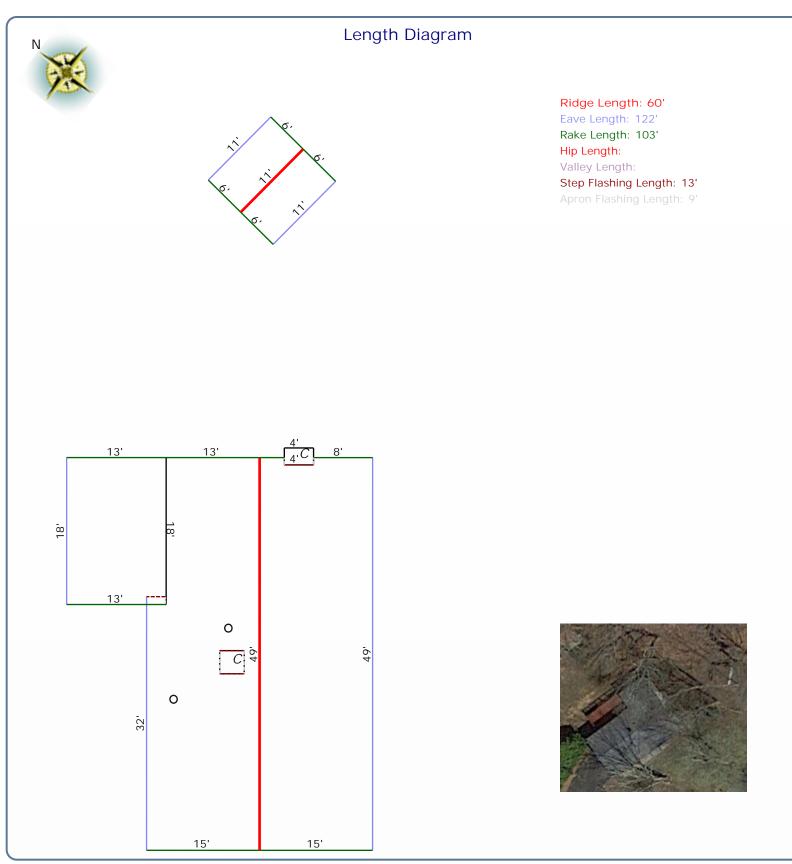

## Roof Summary Information

Total Area: 1802sqft; 18SQ;

(Slope: 1802sqft; Flat: 0sqft;) Ridge Length: 60' (2 ridges) Eave Length: 122' (5 eaves) Rake Length: 103' (12 rakes) Hip Length: (0 hips) Valley Length: (0 valleies) Apron Flashing: 9' Step Flashing: 13' Chimneys: 2 Vents: 2 Major Pitch:4.45/12 Pitch:4.45/12 Area:1435sqft Pitch:2.45/12 Area:366sqft